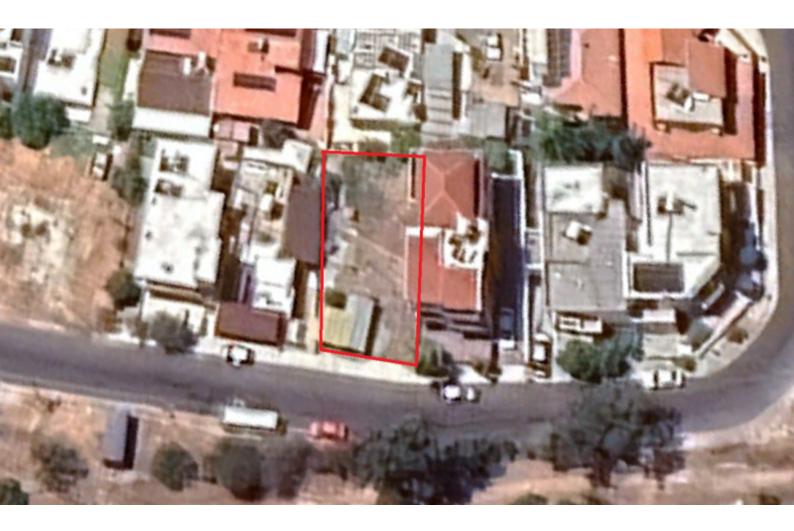

## **Key Facts**

- Residential Land
- 295 m<sup>2</sup> Land Size
- 80% Building Density
- Site Coverage: 45%
- Floors: 3
- Height: 13.5m
- Title Deed: Available

## Description

Residential Plot For Sale in Nea Ekali, Limassol Situated within a peaceful family-friendly environment It offers excellent access to all amenities, the highway, and the city center! In addition, it is only minutes from private and public schools Opposite a green area! \*The building density for this plot may be increased to 100%, subject to permit approvals 295m2 of Plot area Around 13m of Road Frontage 80% of Building Density, with the potential to increase to 100% 45% of Site Coverage Up to 3 floors and a height of 13.5m Access to a registered road All development infrastructures are in place This plot is suitable for developing a 3-story residential building