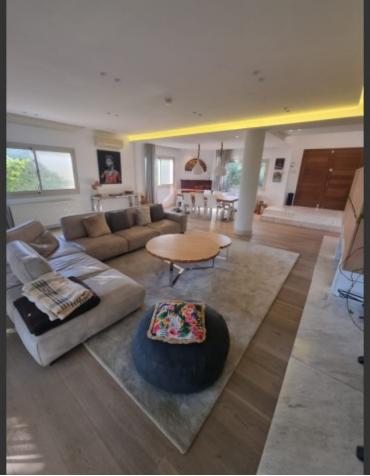

## **Description**

Renovated 5 Bedroom Detached Villa For Sale in Agios Athanasios, Limassol Nestled within one of the most upscale and family-friendly areas It enjoys proximity to 2 of the most reputable private schools! In addition, it has easy access to the highway and the city center Sea View!

- 5 Bedrooms, one on the ground floor
- 4 Bathrooms
- 3 En-suites + 1 Family Bathroom + 1 Guest W/C
- 313m2 of Net Indoor area
- 48m2 of Covered Verandas
- 15m2 of Uncovered Verandas
- 602m2 of Plot area
- Covered Parking
- Office
- Playroom
- Storeroom
- Laundry Room
- A/C
- **Central Heating**
- Modern Fireplace
- Heated towel rails