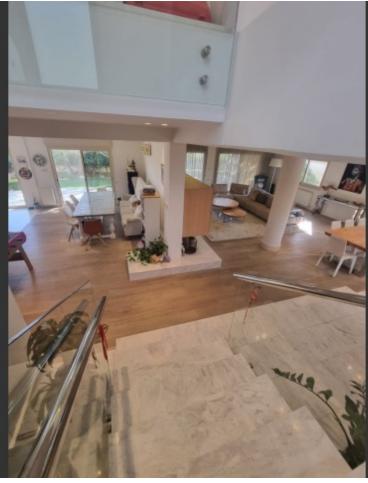

## **Description**

Renovated 5 Bedroom Detached Villa For Sale in Agios Athanasios, Limassol Nestled within one of the most upscale and family-friendly areas It enjoys proximity to 2 of the most reputable private schools! In addition, it has easy access to the highway and the city center Sea View!

- 5 Bedrooms, one on the ground floor
- 4 Bathrooms
- 3 En-suites + 1 Family Bathroom + 1 Guest W/C
- 313m2 of Net Indoor area
- 48m2 of Covered Verandas
- 15m2 of Uncovered Verandas
- 602m2 of Plot area
- Covered Parking
- Office
- Playroom
- Storeroom
- Laundry Room
- A/C
- **Central Heating**
- Modern Fireplace
- Heated towel rails