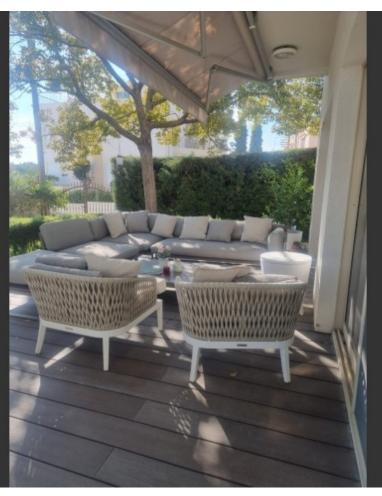

#### **Outdoor Features**

- Barbecue area
- Electric Shutters
- Landscape Garden
- Solar System
- Uncovered Parking

**Electric Shutters** 

Fitted Kitchen with island

Fitted Wardrobes

Parquet Floors

High-quality materials and finishes

Mature landscaped garden

Natural Lawn/Grass

BBQ Area