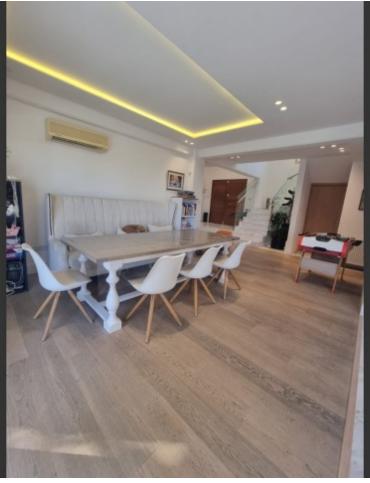

#### **Indoor Features**

- Air Conditioning
- Central Heating
- Covered Parking
- Fireplace
- Fitted Kitchen
- Guest Toilet
- Master Bed
- Pet Friendly
- Playroom
- Pressurised Water System
- Utility Room
- Water Heater
- EPC Energy Class: Pending

- 5 Bedrooms, one on the ground floor
- 4 Bathrooms
- 3 En-suites + 1 Family Bathroom + 1 Guest W/C
- 313m2 of Net Indoor area
- 48m2 of Covered Verandas
- 15m2 of Uncovered Verandas
- 602m2 of Plot area
- Covered Parking
- Office
- Playroom
- Storeroom
- Laundry Room
- A/C
- **Central Heating**
- Modern Fireplace
- Heated towel rails