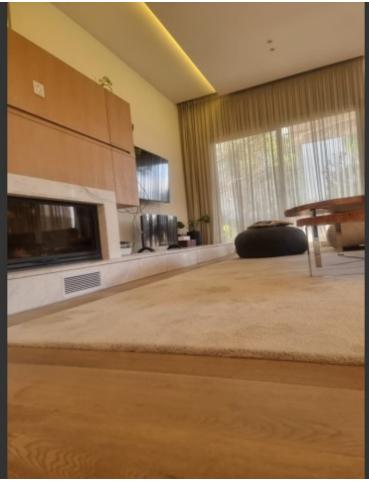

- 5 Bedrooms, one on the ground floor
- 4 Bathrooms
- 3 En-suites + 1 Family Bathroom + 1 Guest W/C
- 313m2 of Net Indoor area
- 48m2 of Covered Verandas
- 15m2 of Uncovered Verandas
- 602m2 of Plot area
- Covered Parking
- Office
- Playroom
- Storeroom
- Laundry Room
- A/C
- **Central Heating**
- Modern Fireplace
- Heated towel rails

**Electric Shutters** 

Fitted Kitchen with island

Fitted Wardrobes

Parquet Floors

High-quality materials and finishes

Mature landscaped garden

Natural Lawn/Grass

BBQ Area