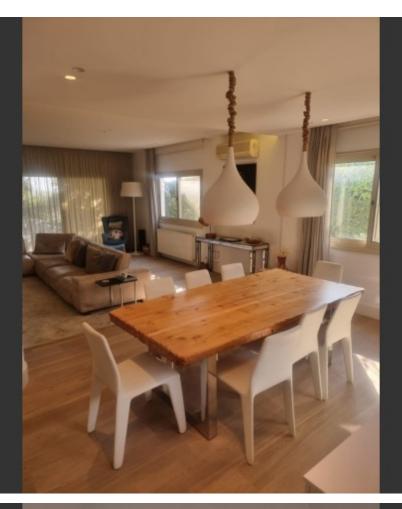

**Electric Shutters** 

Fitted Kitchen with island

Fitted Wardrobes

Parquet Floors

High-quality materials and finishes

Mature landscaped garden

Natural Lawn/Grass

BBQ Area