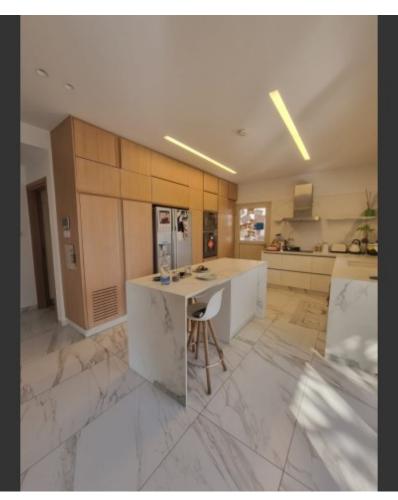

#### **Indoor Features**

- Air Conditioning
- Central Heating
- Covered Parking
- Fireplace
- Fitted Kitchen
- Guest Toilet
- Master Bed
- Pet Friendly
- Playroom
- Pressurised Water System
- Utility Room
- Water Heater
- EPC Energy Class: Pending

- 5 Bedrooms, one on the ground floor
- 4 Bathrooms
- 3 En-suites + 1 Family Bathroom + 1 Guest W/C
- 313m2 of Net Indoor area
- 48m2 of Covered Verandas
- 15m2 of Uncovered Verandas
- 602m2 of Plot area
- Covered Parking
- Office
- Playroom
- Storeroom
- Laundry Room
- A/C
- **Central Heating**
- Modern Fireplace
- Heated towel rails

**Electric Shutters** 

Fitted Kitchen with island

Fitted Wardrobes

Parquet Floors

High-quality materials and finishes

Mature landscaped garden

Natural Lawn/Grass

BBQ Area