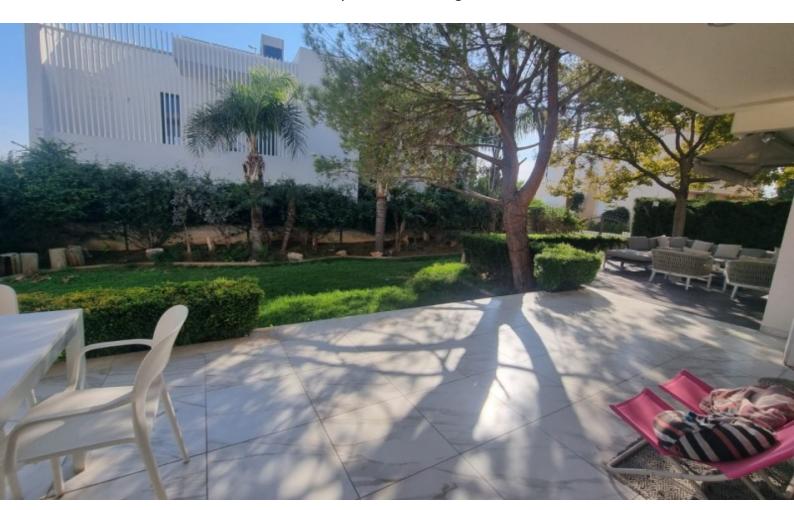

#### **Outdoor Features**

- Barbecue area
- Electric Shutters
- Landscape Garden
- Solar System
- Uncovered Parking

**Electric Shutters** 

Fitted Kitchen with island

Fitted Wardrobes

Parquet Floors

High-quality materials and finishes

Mature landscaped garden

Natural Lawn/Grass

BBQ Area