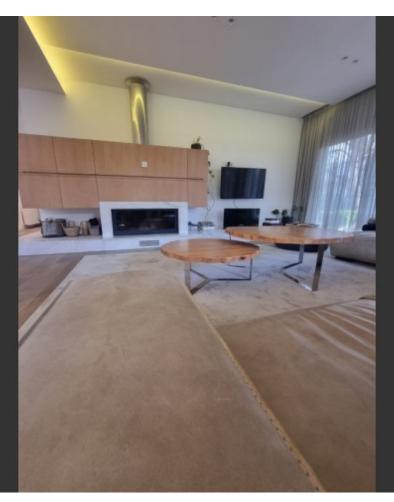

- 5 Bedrooms, one on the ground floor
- 4 Bathrooms
- 3 En-suites + 1 Family Bathroom + 1 Guest W/C
- 313m2 of Net Indoor area
- 48m2 of Covered Verandas
- 15m2 of Uncovered Verandas
- 602m2 of Plot area
- Covered Parking
- Office
- Playroom
- Storeroom
- Laundry Room
- A/C
- **Central Heating**
- Modern Fireplace
- Heated towel rails

**Electric Shutters** 

Fitted Kitchen with island

Fitted Wardrobes

Parquet Floors

High-quality materials and finishes

Mature landscaped garden

Natural Lawn/Grass

BBQ Area