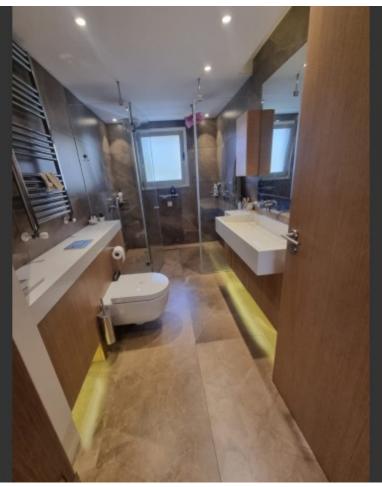

- 5 Bedrooms, one on the ground floor
- 4 Bathrooms
- 3 En-suites + 1 Family Bathroom + 1 Guest W/C
- 313m2 of Net Indoor area
- 48m2 of Covered Verandas
- 15m2 of Uncovered Verandas
- 602m2 of Plot area
- Covered Parking
- Office
- Playroom
- Storeroom
- Laundry Room
- A/C
- **Central Heating**
- Modern Fireplace
- Heated towel rails