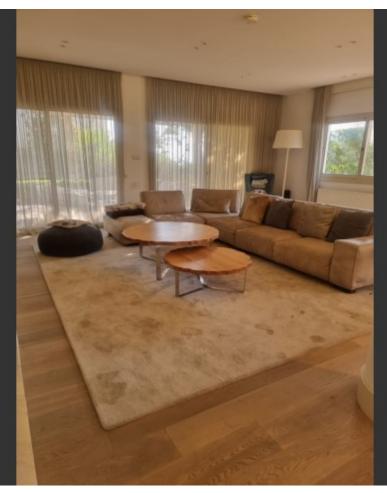

## **Description**

Renovated 5 Bedroom Detached Villa For Sale in Agios Athanasios, Limassol Nestled within one of the most upscale and family-friendly areas It enjoys proximity to 2 of the most reputable private schools! In addition, it has easy access to the highway and the city center Sea View!

- 5 Bedrooms, one on the ground floor
- 4 Bathrooms
- 3 En-suites + 1 Family Bathroom + 1 Guest W/C
- 313m2 of Net Indoor area
- 48m2 of Covered Verandas
- 15m2 of Uncovered Verandas
- 602m2 of Plot area
- Covered Parking
- Office
- Playroom
- Storeroom
- Laundry Room
- A/C
- **Central Heating**
- Modern Fireplace
- Heated towel rails

**Electric Shutters** 

Fitted Kitchen with island

Fitted Wardrobes

Parquet Floors

High-quality materials and finishes

Mature landscaped garden

Natural Lawn/Grass

BBQ Area