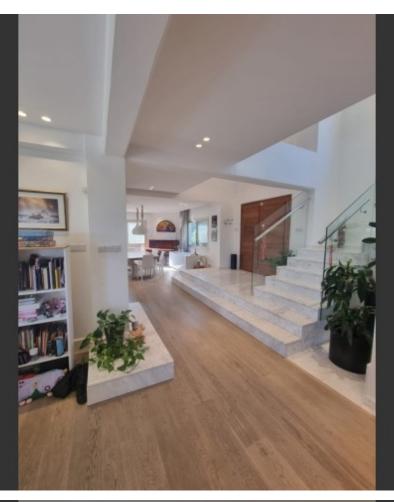

- 5 Bedrooms, one on the ground floor
- 4 Bathrooms
- 3 En-suites + 1 Family Bathroom + 1 Guest W/C
- 313m2 of Net Indoor area
- 48m2 of Covered Verandas
- 15m2 of Uncovered Verandas
- 602m2 of Plot area
- Covered Parking
- Office
- Playroom
- Storeroom
- Laundry Room
- A/C
- **Central Heating**
- Modern Fireplace
- Heated towel rails

**Electric Shutters** 

Fitted Kitchen with island

Fitted Wardrobes

Parquet Floors

High-quality materials and finishes

Mature landscaped garden

Natural Lawn/Grass

BBQ Area