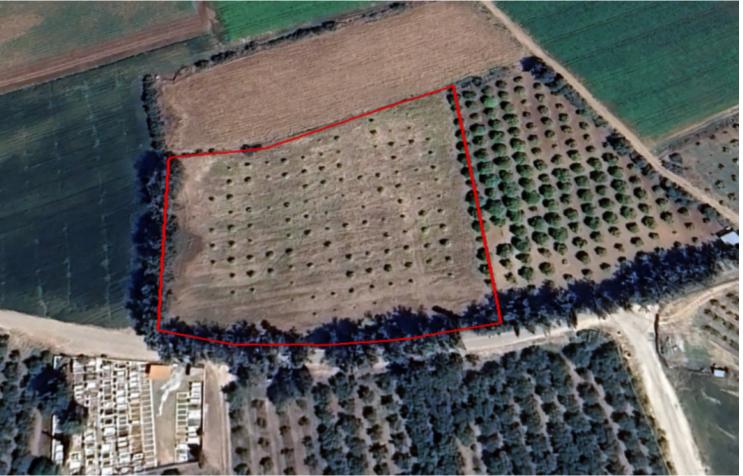

### **Key Facts**

• Residential Land

• 7,913 m<sup>2</sup> Land Size

• 40% Building Density

• Site Coverage: 25%

• Floors: 2

• Height: 8.3m

• Title Deed: Available

### **Description**

Large Residential Land Parcel For Sale in Mandria, Paphos NO VAT!

Nestled within a peaceful and attractive area, just minutes from the village square Many amenities are close by including the Paphos - Limassol highway Additionally, it is just a short drive from the beach and Paphos Airport! 7,913m2 of Land area

Around 100m of Road Frontage 40% of Building Density 25% of Site Coverage

Up to 2 floors and a height of 8.3m

Access to a registered road

All development infrastructures are in place
This land is suitable for residential development

It is also ideal for the division of plots

Contact us for full information and a private viewing!