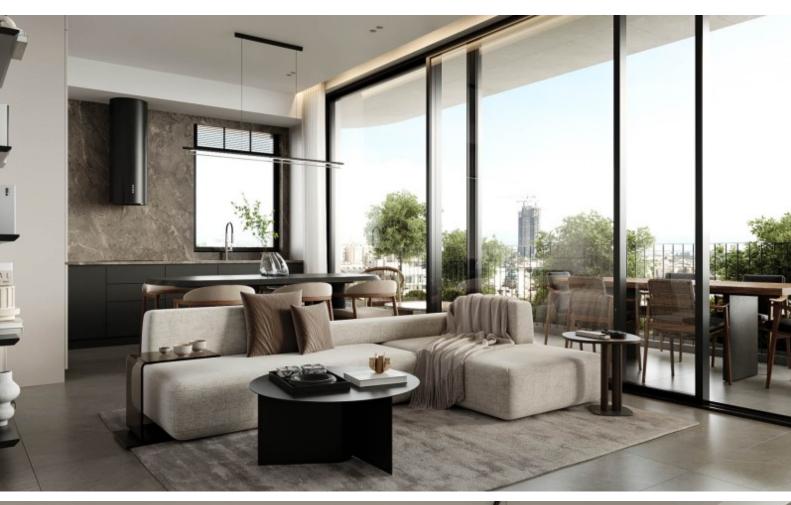

## **Description**

Brand New Luxury 2 Bedroom Penthouse For Sale in Limassol City Centre, with Sea View!

Situated within an attractive and demanding area

It offers great comfort and convenience with excellent access to parts of the city! In addition, a wide range of amenities are within walking distance

4th Floor

Private roof garden with swimming pool!

Sea and city views!

2 Bedrooms

3 Bathrooms

1 Ensuite + 1 Family Bathroom + 1 Guest W/C with Shower

76m2 of Net Indoor area

22m2 of Covered Veranda

Video entrance system with face recognition

Wifi controlled water heater

Fitted Kitchen

Fitted Wardrobes

Open Plan

Floor-Ceiling Windows

Quality materials and finishes

Modern Architecture