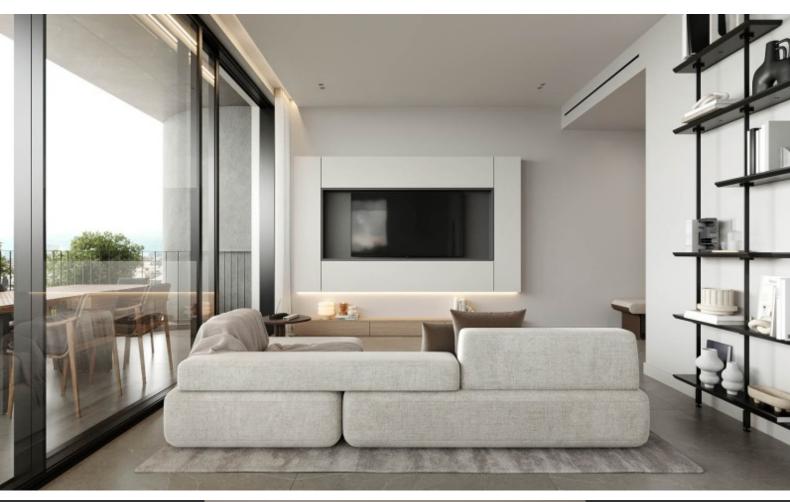

Video entrance system with face recognition

Wifi controlled water heater

Fitted Kitchen

Fitted Wardrobes

Open Plan

Floor-Ceiling Windows

Quality materials and finishes

Modern Architecture