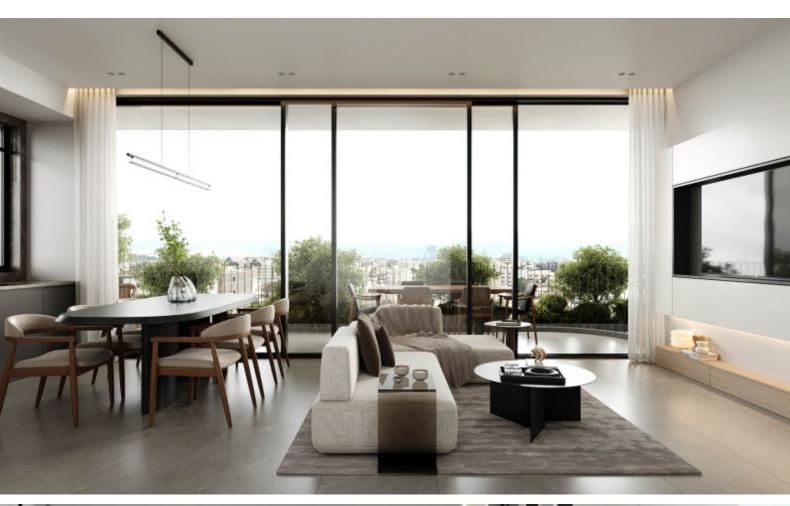

#### **Indoor Features**

- Air Conditioning
- Covered Parking
- Elevator
- Fitted Kitchen
- Guest Toilet
- Master Bed
- Open-plan
- Pressurised Water System
- Under Floor Heating
- Utility Room
- Video entrance system
- Water Heater
- EPC Energy Class: Pending

Video entrance system with face recognition

Wifi controlled water heater

Fitted Kitchen

Fitted Wardrobes

Open Plan

Floor-Ceiling Windows

Quality materials and finishes

Modern Architecture