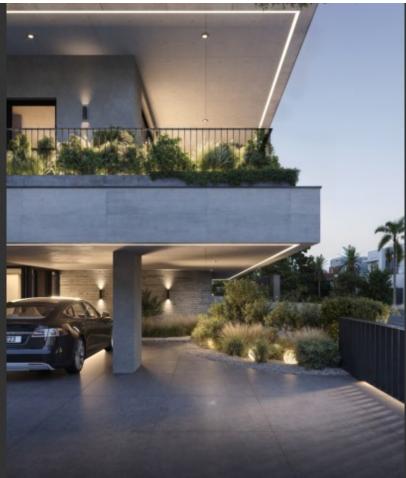

#### **Indoor Features**

- Air Conditioning
- Covered Parking
- Elevator
- Fitted Kitchen
- Guest Toilet
- Master Bed
- Open-plan
- Pressurised Water System
- Under Floor Heating
- Utility Room
- Video entrance system
- Water Heater
- EPC Energy Class: Pending

#### **Outdoor Features**

- Barbecue area
- Photovoltaic System
- Private pool
- Roof Garden
- Solar System

4m2 of Uncovered Veranda

Plus 80m2 of Roof Garden area

Covered Parking

Storeroom

VRV A/C

**Underfloor Heating** 

Photovoltaic System

Provision for an electric car charging unit