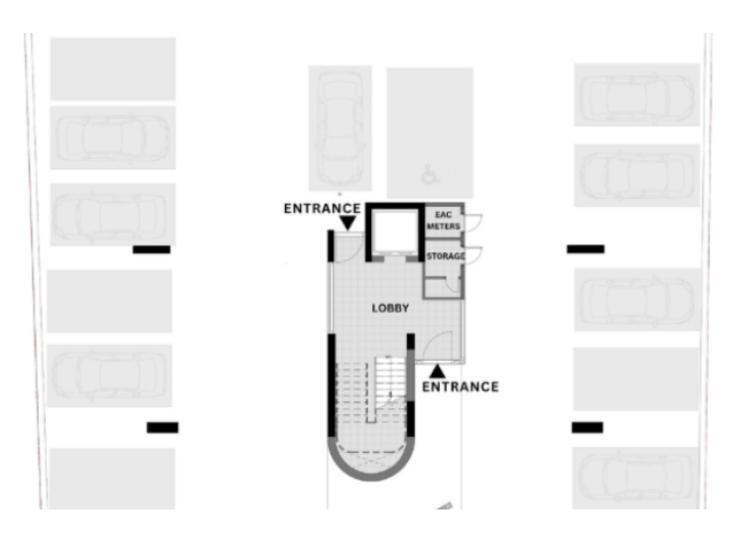

#### **Indoor Features**

- Air Conditioning
- Covered Parking
- Elevator
- Fitted Kitchen
- Guest Toilet
- Master Bed
- Open-plan
- Pressurised Water System
- Under Floor Heating
- Utility Room
- Video entrance system
- Water Heater
- EPC Energy Class: Pending

Elevator

Automated gate for parking area

Secure and private building

Delivery Time: December 2026

This remarkable penthouse is a compelling investment opportunity

It has the potential to generate a high yield!