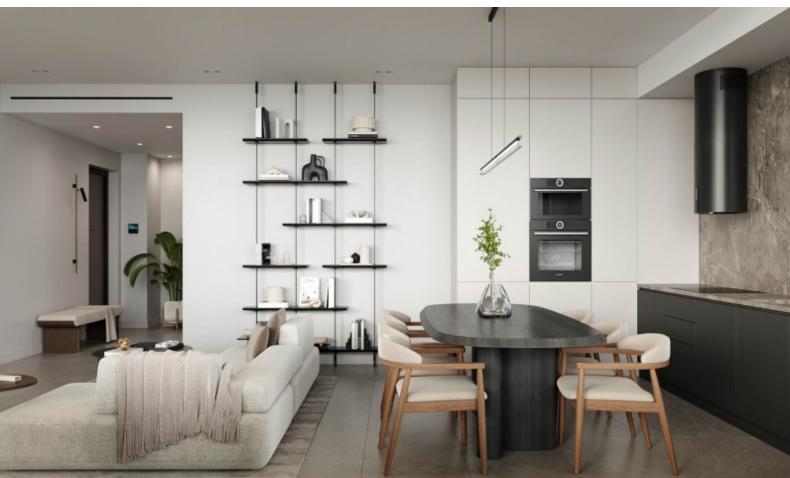

Video entrance system with face recognition

Wifi controlled water heater

Fitted Kitchen

Fitted Wardrobes

Open Plan

Floor-Ceiling Windows

Quality materials and finishes

Modern Architecture