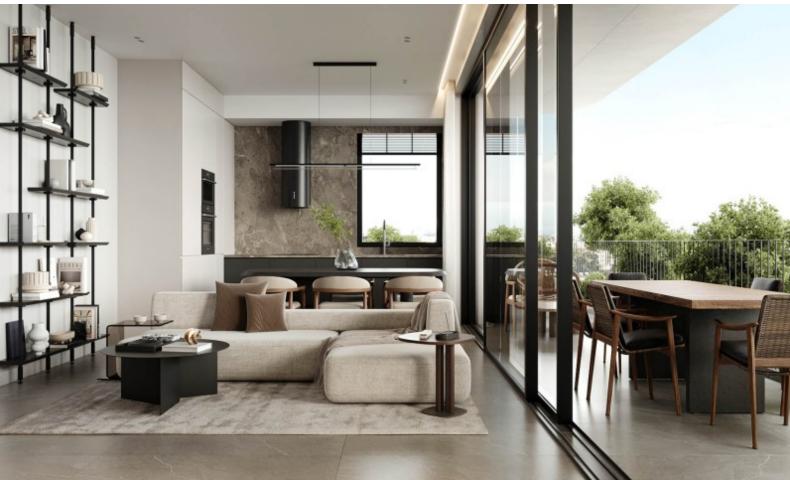

#### **Indoor Features**

- Air Conditioning
- Covered Parking
- Elevator
- Fitted Kitchen
- Guest Toilet
- Master Bed
- Open-plan
- Pressurised Water System
- Under Floor Heating
- Utility Room
- Video entrance system
- Water Heater
- EPC Energy Class: Pending

Video entrance system with face recognition

Wifi controlled water heater

Fitted Kitchen

Fitted Wardrobes

Open Plan

Floor-Ceiling Windows

Quality materials and finishes

Modern Architecture