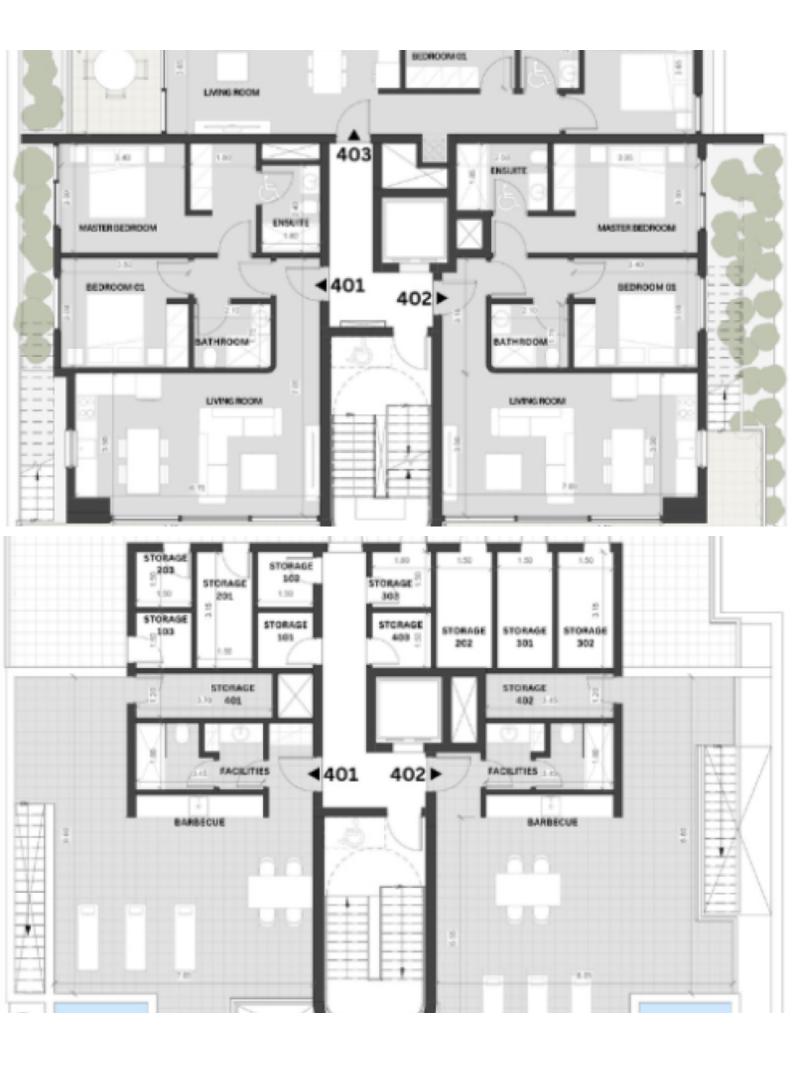

## **Key Facts**

- 2 Beds
- 3 Baths
- 76 m<sup>2</sup> Covered Area
- 22 m² Covered Verandas
- Uncovered verandas: 84m<sup>2</sup>
- New Build
- Title Deed: Available

ID: 38170

4th Floor

Private roof garden with swimming pool!

Sea and city views!

2 Bedrooms

3 Bathrooms

1 Ensuite + 1 Family Bathroom + 1 Guest W/C with Shower

76m2 of Net Indoor area

22m2 of Covered Veranda

4m2 of Uncovered Veranda

Plus 80m2 of Roof Garden area

Covered Parking

Storeroom

VRV A/C

**Underfloor Heating** 

Photovoltaic System

Provision for an electric car charging unit