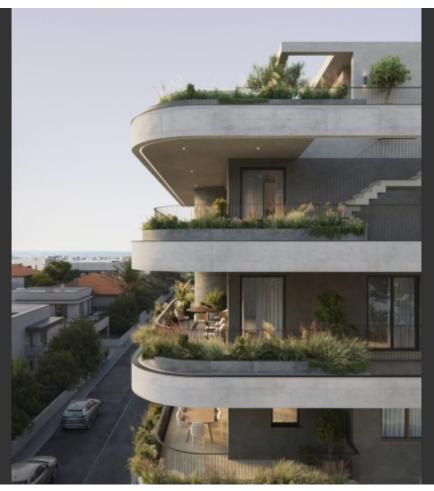

## **Description**

Brand New Luxury 2 Bedroom Penthouse For Sale in Limassol City Centre, with Sea View!

Situated within an attractive and demanding area

It offers great comfort and convenience with excellent access to parts of the city! In addition, a wide range of amenities are within walking distance

4th Floor

Private roof garden with swimming pool!

Sea and city views!

2 Bedrooms

3 Bathrooms

1 Ensuite + 1 Family Bathroom + 1 Guest W/C with Shower

76m2 of Net Indoor area

22m2 of Covered Veranda

4m2 of Uncovered Veranda

Plus 80m2 of Roof Garden area

Covered Parking

Storeroom

VRV A/C

**Underfloor Heating** 

Photovoltaic System

Provision for an electric car charging unit