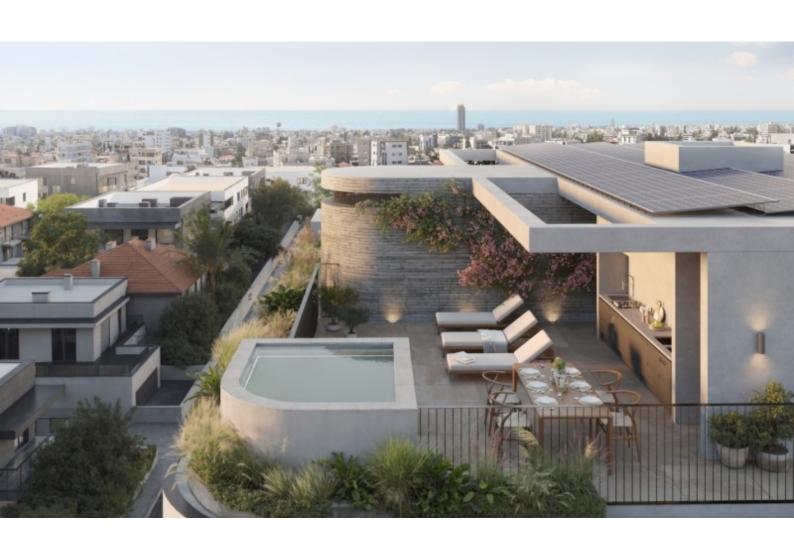

#### **Outdoor Features**

- Barbecue area
- Photovoltaic System
- Private pool
- Roof Garden
- Solar System

## **Description**

Brand New Luxury 2 Bedroom Penthouse For Sale in Limassol City Centre, with Sea View!

Situated within an attractive and demanding area

It offers great comfort and convenience with excellent access to parts of the city! In addition, a wide range of amenities are within walking distance

4th Floor

Private roof garden with swimming pool!

Sea and city views!

2 Bedrooms

3 Bathrooms

1 Ensuite + 1 Family Bathroom + 1 Guest W/C with Shower

76m2 of Net Indoor area

22m2 of Covered Veranda

4m2 of Uncovered Veranda

Plus 80m2 of Roof Garden area

Covered Parking

Storeroom

VRV A/C

**Underfloor Heating** 

Photovoltaic System

Provision for an electric car charging unit