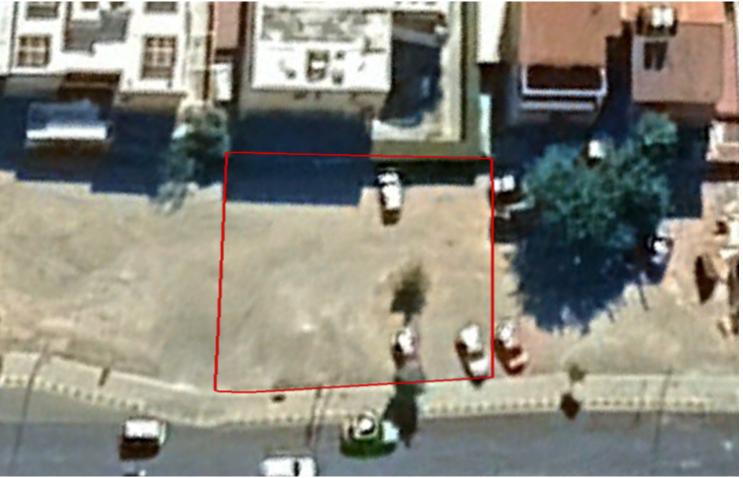

### **Key Facts**

• Commercial Land

• 512 m<sup>2</sup> Land Size

• 140% Building Density

• Site Coverage: 50%

• Floors: 4

• Height: 17m

• Title Deed: Available

In addition, a wide range of amenities are within walking distance 512m2 of Plot area
Around 25m of Road Frontage
140% of Building Density
50% of Site Coverage
Up to 4 floors and a height of 17m
Access to a registered road