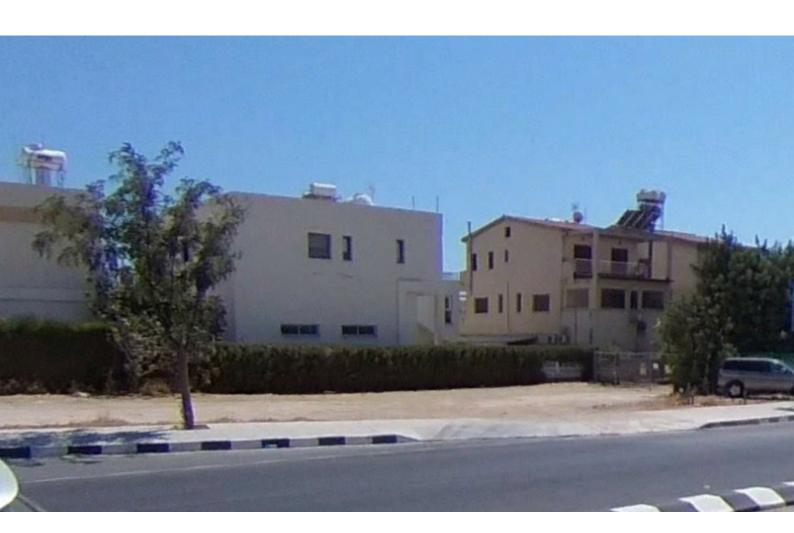

#### **Description**

Commercial Plot For Sale in Petrou & Pavlou, Limassol City Centre Located in a prominent position, along one of the most dynamic and active commercial roads!

It provides exceptional convenience, offering seamless access to key areas of the city and the highway

In addition, a wide range of amenities are within walking distance 512m2 of Plot area
Around 25m of Road Frontage
140% of Building Density
50% of Site Coverage
Up to 4 floors and a height of 17m
Access to a registered road

All development infrastructures are in place This plot is excellent for commercial development

Contact us for full information and a private viewing!