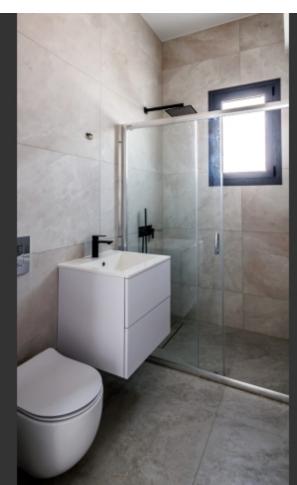

### **Apartment Features:**

Indoor Area: 84.6 m<sup>2</sup> - Spacious and well-designed layout.

2 Bedrooms with Built-in Wardrobes – Includes a Master Bedroom with a private shower room.

Open-Plan Living Room & Equipped Kitchen - Stylish and functional space.