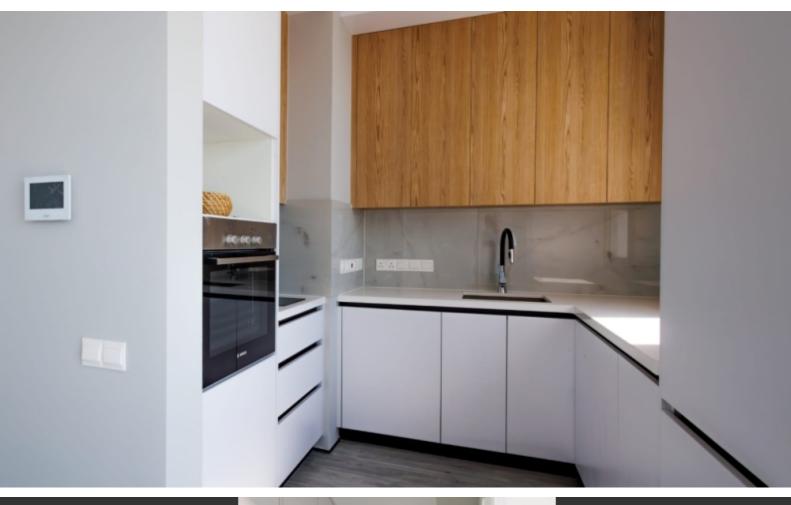

### **Apartment Features:**

Indoor Area: 84.6 m<sup>2</sup> - Spacious and well-designed layout.

2 Bedrooms with Built-in Wardrobes – Includes a Master Bedroom with a private shower room.

Open-Plan Living Room & Equipped Kitchen - Stylish and functional space.