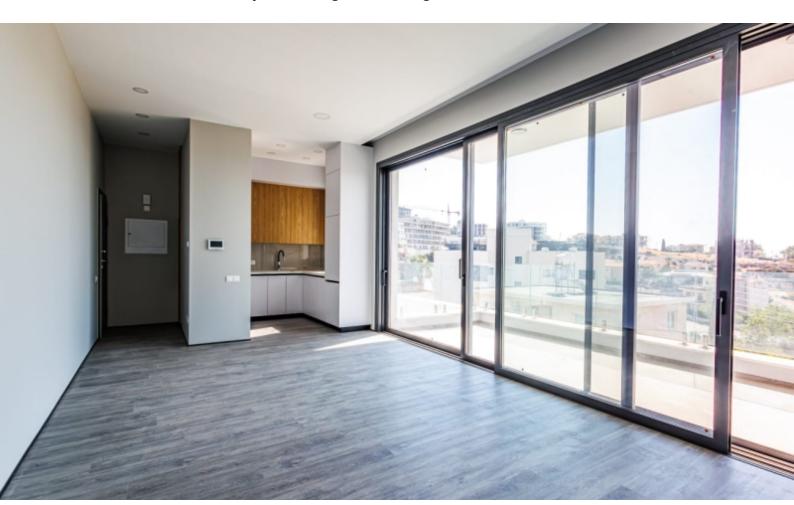

### **Apartment Features:**

Indoor Area: 84.6 m<sup>2</sup> - Spacious and well-designed layout.

2 Bedrooms with Built-in Wardrobes – Includes a Master Bedroom with a private shower room.

Open-Plan Living Room & Equipped Kitchen - Stylish and functional space.

#### Location & View:

Situated in a prime area of Limassol.

Sea View - Enjoy breathtaking scenery.

Excellent Location - Close to essential amenities, shops, and the beach.