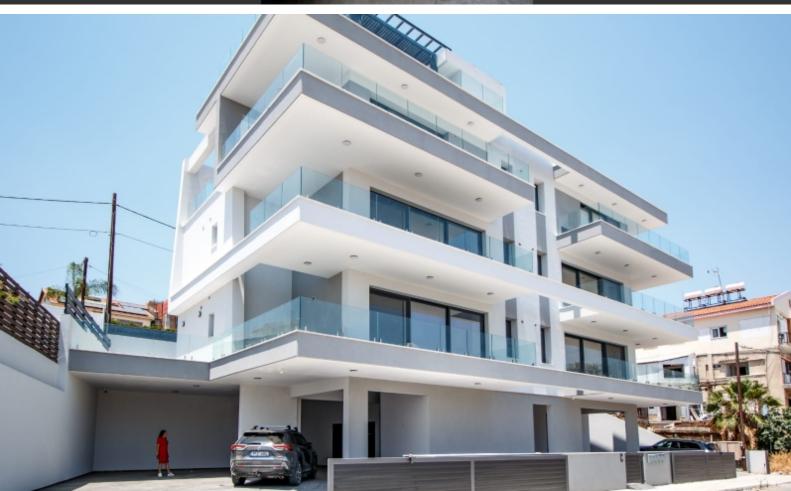

## **Description**

Modern 2-Bedroom Apartment for Rent in Limassol – Brand New with Sea View This stunning, newly built 87 m<sup>2</sup> apartment offers modern living in an excellent location, combining comfort, security, and energy efficiency.

Covered Parking with Electric Charger - Safe and eco-friendly.