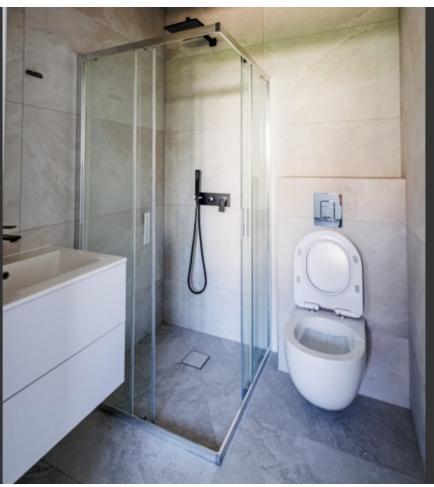

Shared Bathroom - Convenient for guests and family.

Built-in Hallway Closet - Includes a washing and drying machine.

Covered Veranda - Enjoy outdoor living.

Storage Room - Extra space for your convenience.