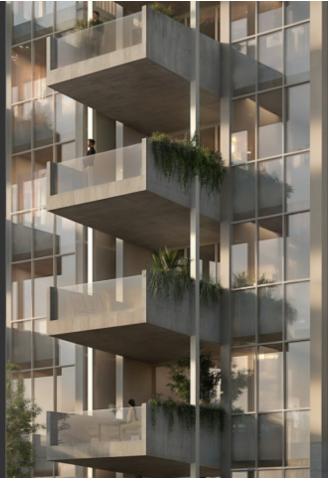

#### **Outdoor Features**

- Barbecue area
- Communal pool
- Heated Swimming Pool
- Private pool
- Solar System
- Standard Garden

21m2 of Maids Studio area

30m2 of Covered Veranda

83m2 of Uncovered Veranda

103m2 of Green Terrace area

2 Secure underground parking spaces with controlled access

Storeroom

VRV A/C

**Underfloor Heating** 