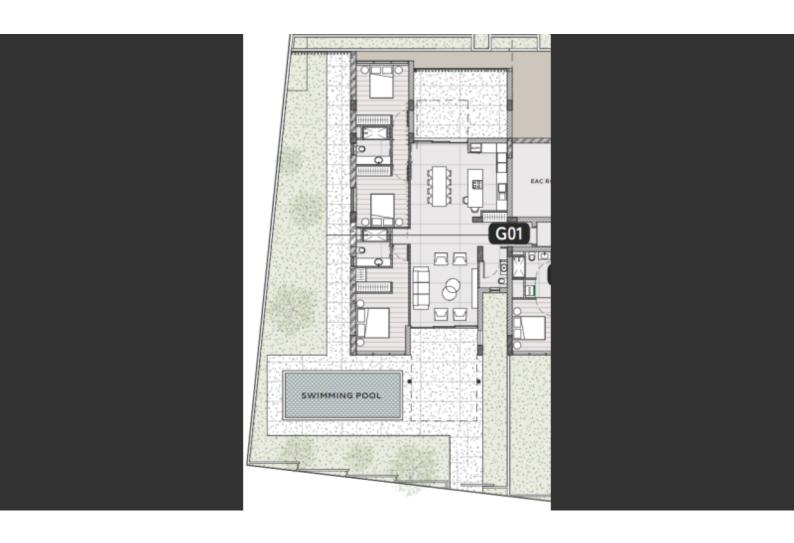

## **Description**

Brand New First Class 3 + 1 Bedroom Ground Floor Apartment For Sale in Potamos Germasogeias, Limassol

Nestled within a prestigious new development in one of the most sought-after areas It offers the utmost convenience and comfort, with a wide range of amenities nearby! In addition, it boasts proximity to the beach and other tourist areas

Private swimming pool!

Communal Heated Pool and Kid's Pool!

Gym and Sauna!

Ground Floor

3 Bedrooms + 1 Separate Maids Studio

2 Bathrooms

1 Ensuite + 1 Family Bathroom + 1 Guest W/C

135m2 of Net Indoor area

21m2 of Maids Studio area

30m2 of Covered Veranda

83m2 of Uncovered Veranda

103m2 of Green Terrace area

2 Secure underground parking spaces with controlled access

Storeroom

VRV A/C

**Underfloor Heating** 