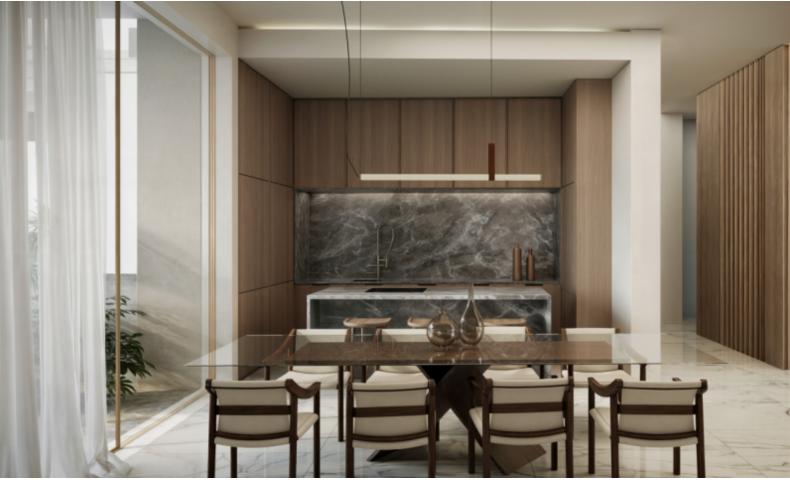

Fitted kitchen with breakfast island/bar

Fitted Wardrobes

Walk-in wardrobe for the master bedroom

Open Plan

**BBQ** Area

Private garden with swimming pool

Highest-quality materials and finishes

**High Ceilings** 