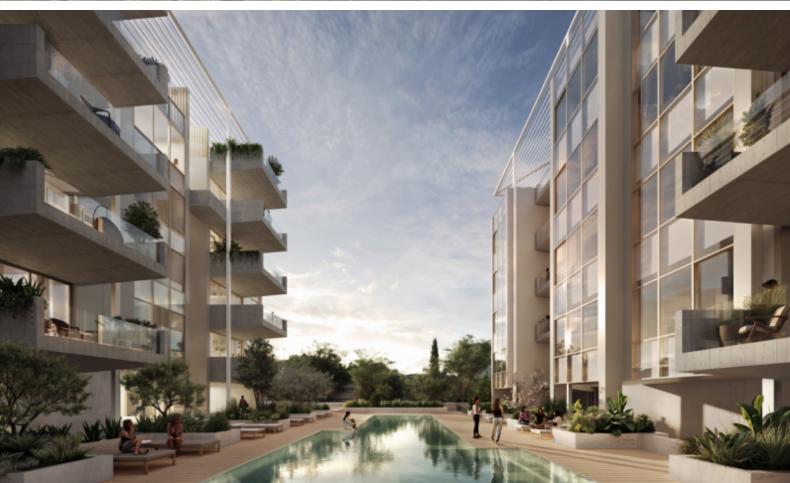

Private swimming pool!

Communal Heated Pool and Kid's Pool!

Gym and Sauna!

Ground Floor

3 Bedrooms + 1 Separate Maids Studio

2 Bathrooms

1 Ensuite + 1 Family Bathroom + 1 Guest W/C

135m2 of Net Indoor area

Fitted kitchen with breakfast island/bar

Fitted Wardrobes

Walk-in wardrobe for the master bedroom

Open Plan

**BBQ** Area

Private garden with swimming pool

Highest-quality materials and finishes

**High Ceilings** 