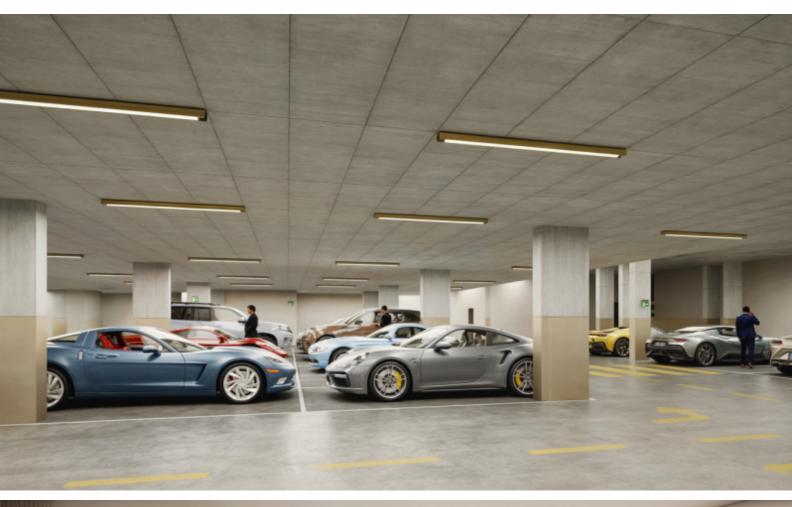

21m2 of Maids Studio area

30m2 of Covered Veranda

83m2 of Uncovered Veranda

103m2 of Green Terrace area

2 Secure underground parking spaces with controlled access

Storeroom

VRV A/C

**Underfloor Heating** 