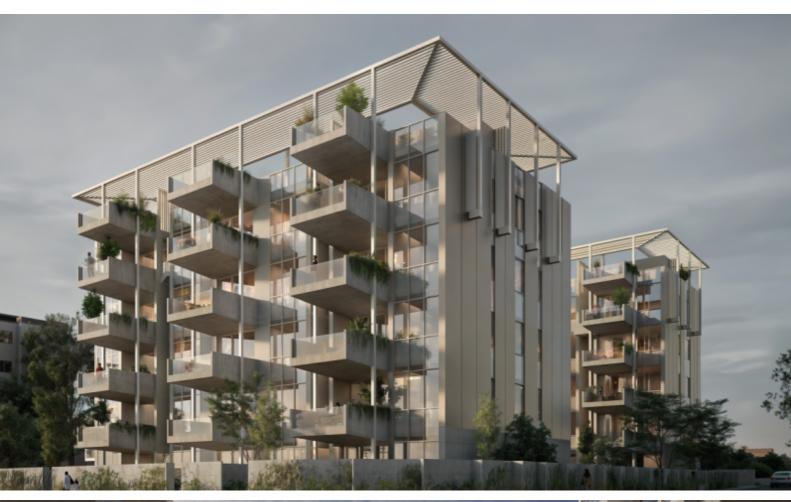

## **Description**

Brand New First Class 3 + 1 Bedroom Ground Floor Apartment For Sale in Potamos Germasogeias, Limassol

Nestled within a prestigious new development in one of the most sought-after areas It offers the utmost convenience and comfort, with a wide range of amenities nearby! In addition, it boasts proximity to the beach and other tourist areas

Private swimming pool!

Communal Heated Pool and Kid's Pool!

Gym and Sauna!

Ground Floor

3 Bedrooms + 1 Separate Maids Studio

2 Bathrooms

1 Ensuite + 1 Family Bathroom + 1 Guest W/C

135m2 of Net Indoor area

21m2 of Maids Studio area

30m2 of Covered Veranda

83m2 of Uncovered Veranda

103m2 of Green Terrace area

2 Secure underground parking spaces with controlled access

Storeroom

VRV A/C

**Underfloor Heating** 