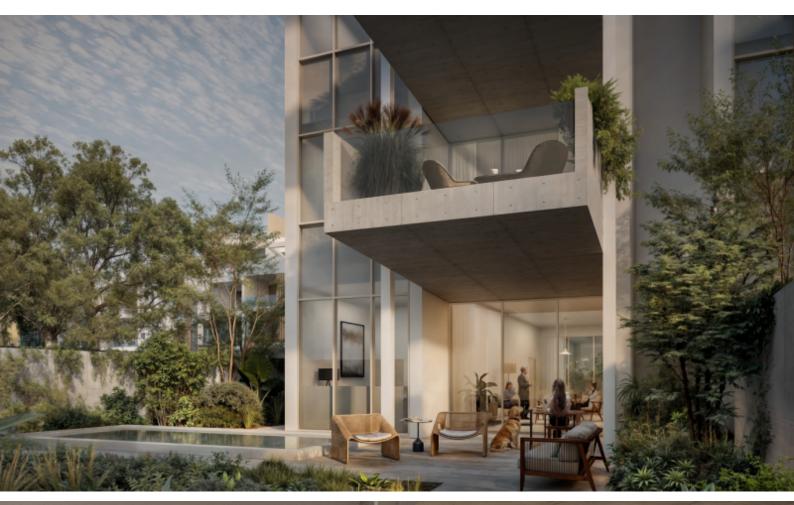

Private swimming pool!

Communal Heated Pool and Kid's Pool!

Gym and Sauna!

Ground Floor

3 Bedrooms + 1 Separate Maids Studio

2 Bathrooms

1 Ensuite + 1 Family Bathroom + 1 Guest W/C

135m2 of Net Indoor area

Fitted kitchen with breakfast island/bar

Fitted Wardrobes

Walk-in wardrobe for the master bedroom

Open Plan

**BBQ** Area

Private garden with swimming pool

Highest-quality materials and finishes

**High Ceilings** 