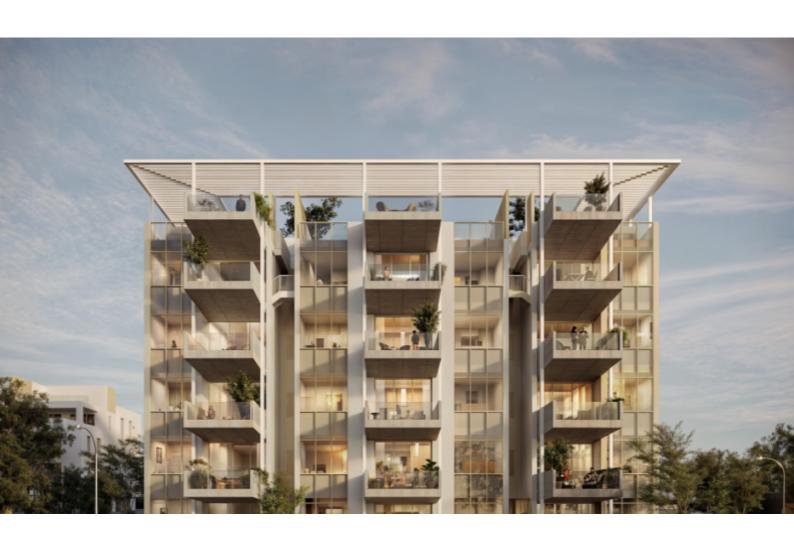

## **Description**

Brand New First Class 3 + 1 Bedroom Ground Floor Apartment For Sale in Potamos Germasogeias, Limassol

Nestled within a prestigious new development in one of the most sought-after areas It offers the utmost convenience and comfort, with a wide range of amenities nearby! In addition, it boasts proximity to the beach and other tourist areas

Private swimming pool!

Communal Heated Pool and Kid's Pool!

Gym and Sauna!

Ground Floor

3 Bedrooms + 1 Separate Maids Studio

2 Bathrooms

1 Ensuite + 1 Family Bathroom + 1 Guest W/C

135m2 of Net Indoor area

21m2 of Maids Studio area

30m2 of Covered Veranda

83m2 of Uncovered Veranda

103m2 of Green Terrace area

2 Secure underground parking spaces with controlled access

Storeroom

VRV A/C

**Underfloor Heating** 

Fitted kitchen with breakfast island/bar

Fitted Wardrobes

Walk-in wardrobe for the master bedroom

Open Plan

**BBQ** Area

Private garden with swimming pool

Highest-quality materials and finishes

**High Ceilings** 

Secure and gated complex

Luxury Lobby

On-site Security

**Concierge Services** 

Delivery Time: December 2027

This outstanding apartment is a compelling investment opportunity!

It is excellent for permanent living or a holiday home for a family