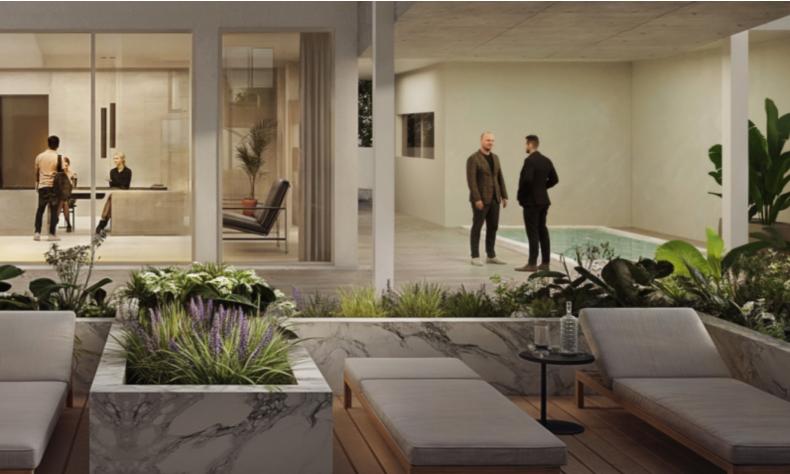

#### **Outdoor Features**

- Barbecue area
- Communal pool
- Heated Swimming Pool
- Private pool
- Solar System
- Standard Garden

Private swimming pool!

Communal Heated Pool and Kid's Pool!

Gym and Sauna!

Ground Floor

3 Bedrooms + 1 Separate Maids Studio

2 Bathrooms

1 Ensuite + 1 Family Bathroom + 1 Guest W/C

135m2 of Net Indoor area