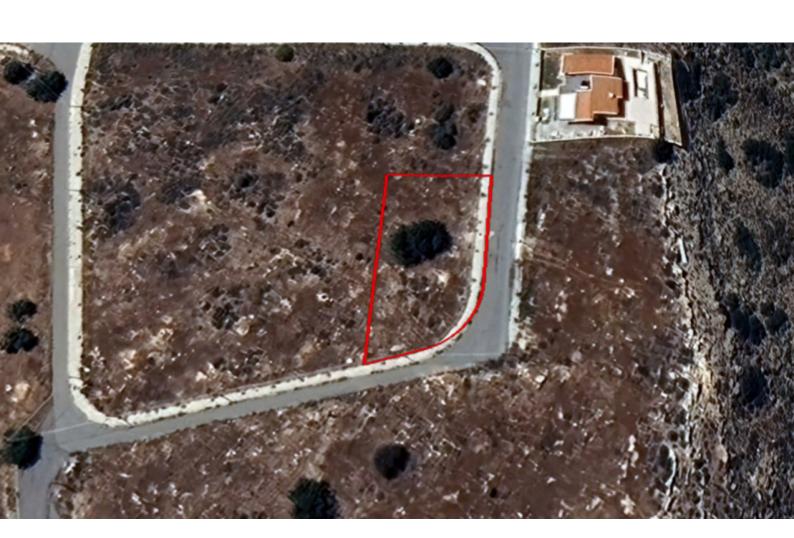

### **Description**

Corner Touristic/Residential Plot For Sale in Pissouri, Limassol with a Sensational Sea View!

Nestled on a hill in a serene and idyllic coastal village, offering a peaceful and scenic setting

It offers proximity to the beach and the village center

Panoramic sea views!

Cul-de-sac

1,055m2 of Plot area

Around 62m of Road Frontage

25% of Building Density

20% of Site Coverage

Up to 3 floors and a height of 13.1m

Access to a registered road

All development infrastructures are in place

This fantastic plot is excellent for residential development

Contact us for full information and a private viewing!