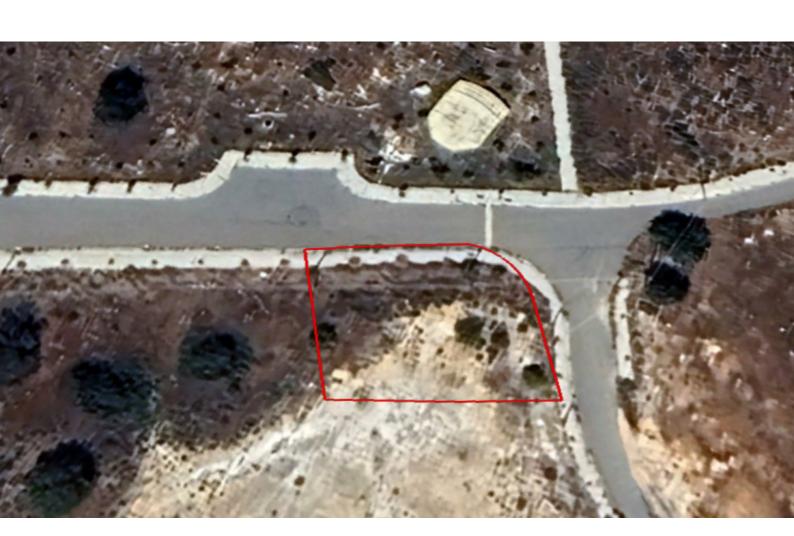

### **Description**

Corner Touristic/Residential Plot For Sale in Pissouri, Limassol with a Sensational Sea View!

Nestled on a hill in a serene and idyllic coastal village, offering a peaceful and scenic setting

It offers proximity to the beach and the village center

Sea View!

Cul-de-sac

Opposite a green area!

754m2 of Plot area

Around 56m of Road Frontage

25% of Building Density

20% of Site Coverage