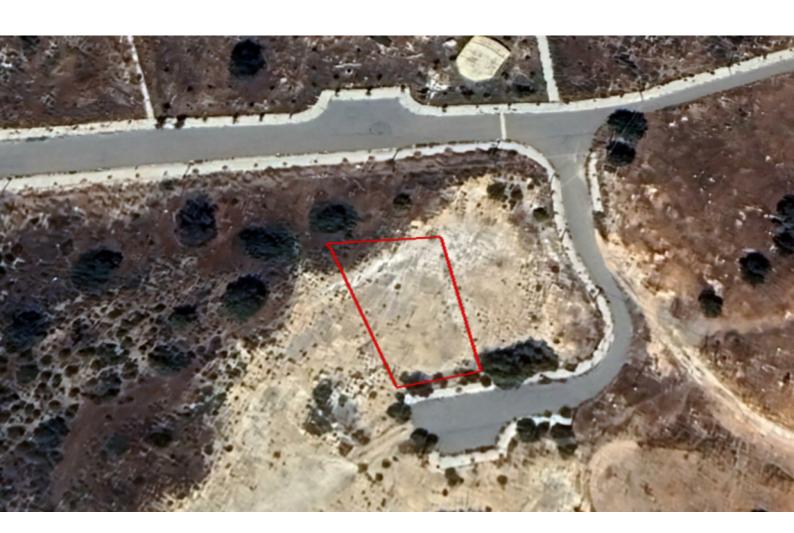

#### **Description**

Touristic/Residential Plot For Sale in Pissouri, Limassol with a Sensational Sea View! Nestled on a hill in a serene and idyllic coastal village, offering a peaceful and scenic setting

It offers proximity to the beach and the village center

Sea View!

Cul-de-sac

Opposite a green area!

684m2 of Plot area

Around 17m of Road Frontage

25% of Building Density

20% of Site Coverage

Up to 3 floors and a height of 13.1m

Access to a registered road

All development infrastructures are in place

This fantastic plot is excellent for residential development

Contact us for full information and a private viewing!