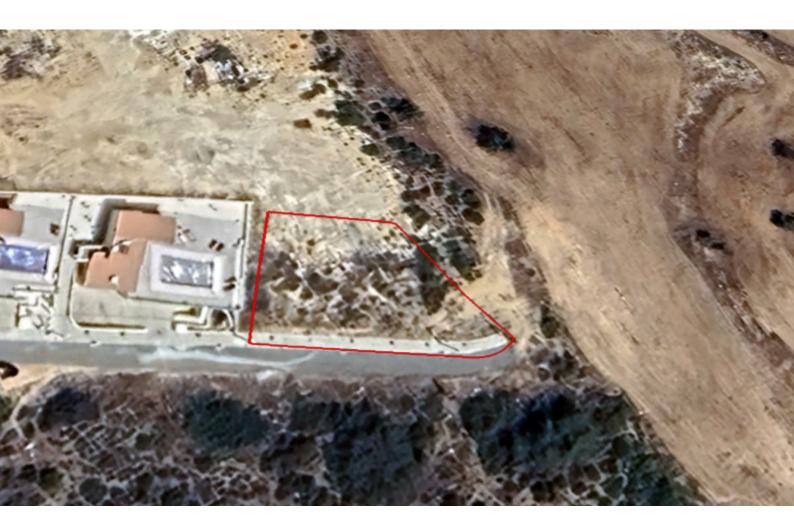

## **Key Facts**

- Residential Land
- 684 m<sup>2</sup> Land Size
- 25% Building Density
- Site Coverage: 20%
- Floors: 3
- Height: 13.1m
- Title Deed: Available

## Description

Touristic/Residential Plot For Sale in Pissouri, Limassol with a Sensational Sea View! Nestled on a hill in a serene and idyllic coastal village, offering a peaceful and scenic setting It offers proximity to the beach and the village center Sea View! Cul-de-sac 830m2 of Plot area Around 44m of Road Frontage 25% of Building Density 20% of Site Coverage Up to 3 floors and a height of 13.1m Access to a registered road All development infrastructures are in place This fantastic plot is excellent for residential development