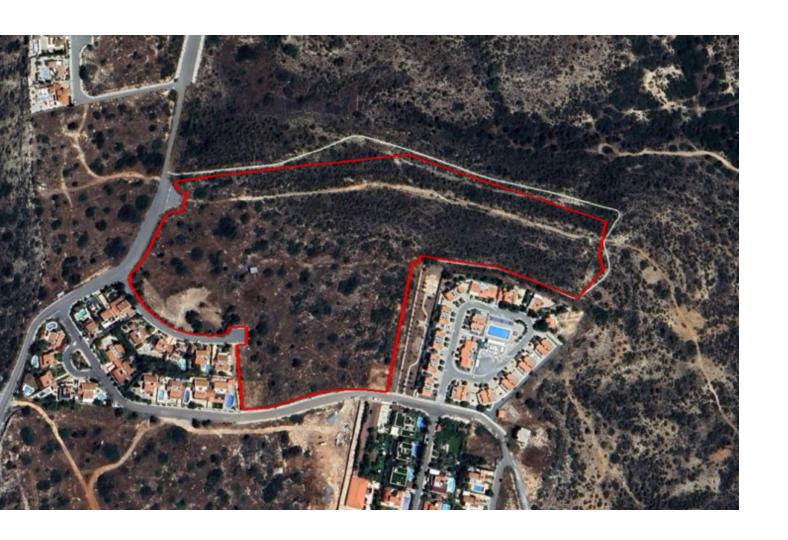

### **Key Facts**

• Residential Land

• 52,763 m<sup>2</sup> Land Size

• 30% Building Density

• Site Coverage: 20%

• Floors: 3

• Height: 13.1m

• Title Deed: Available

It offers proximity to the beach and the village center

Sea View!

Surrounded by a green area!

52,763m2 of Plot area

Around 350m of Road Frontage

30% of Building Density

20% of Site Coverage

Up to 3 floors and a height of 13.1m

Access to a registered road from 3 sides

All development infrastructures are in place

This fantastic plot is excellent for residential development

Contact us for full information and a private viewing!