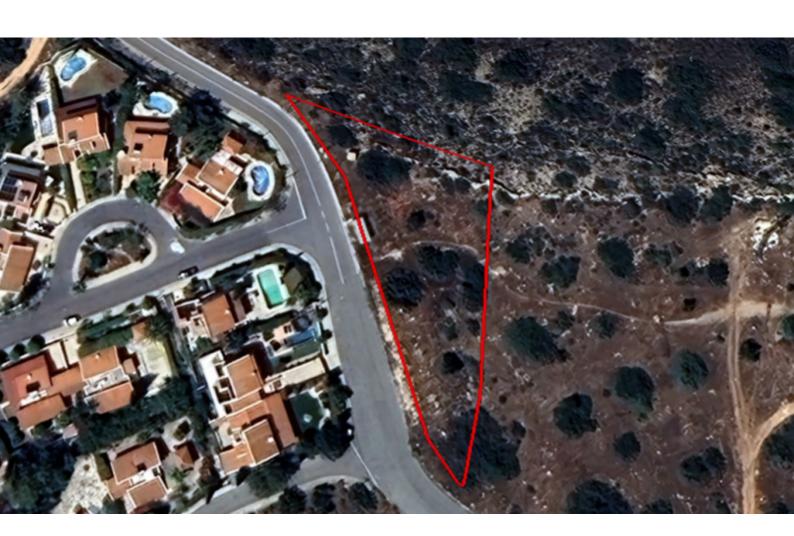

# Residential Land 5,415 SQM For Sale

### **Key Facts**

• Residential Land

• 5,415 m<sup>2</sup> Land Size

• 30% Building Density

• Site Coverage: 20%

• Floors: 3

• Height: 13.1m

• Title Deed: Available

#### **Description**

Touristic/Residential Plot For Sale in Pissouri, Limassol with a Sensational Sea View! Nestled on a cliffside in a serene and idyllic coastal village, offering a peaceful and scenic setting

It offers proximity to the beach and the village center Sea View! 5,415m2 of Plot area Around 70m of Road Frontage

30% of Building Density
20% of Site Coverage

Up to 3 floors and a height of 13.1m

Access to a registered road