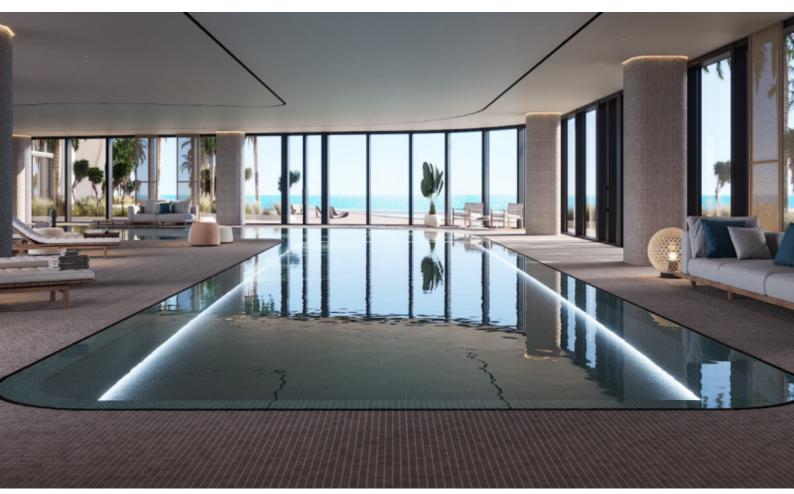

#### **Outdoor Features**

- Barbecue area
- Communal pool
- Solar System

In addition, it enjoys seamless access to the city center, the marina and the highway Communal indoor and outdoor pools!

4thh Floor

3 Bedrooms

2 Bathrooms

1 Ensuite + 1 Family Bathroom + 1 Guest W/C

137m2 of Net Indoor area

Open Plan

Architecture by a London designer
Finest quality materials and finishes
BBQ Area
Elevator
Secure and private complex

Common Areas:

Clubhouse

**Concierge Sevices** 

Spa

Outdoor and indoor pool

Gym