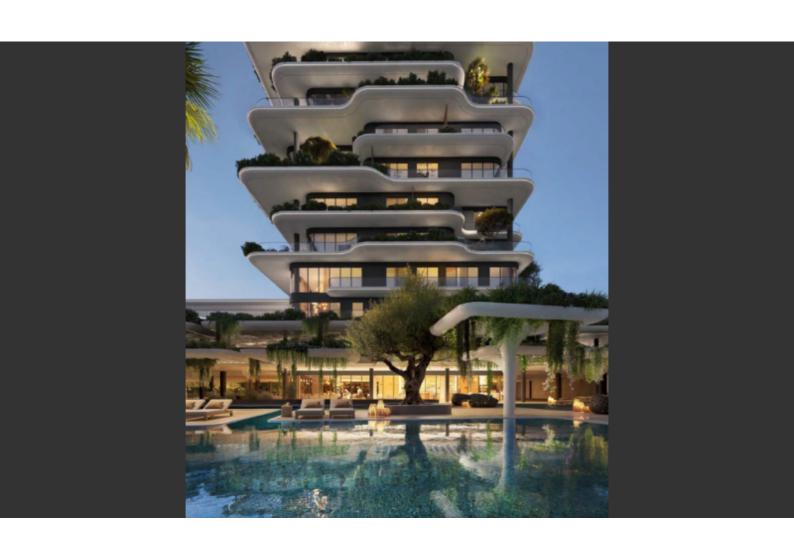

## **Description**

Brand New Exquisite 3 Bedroom Luxury Apartment For Sale in Potamos Germasogeias, Limassol

Located within one of the newest, most prestigious high-rise buildings along the coast It offers the utmost comfort and convenience, with the beach and amenities within walking distance!

In addition, it enjoys seamless access to the city center, the marina and the highway Communal indoor and outdoor pools!

4thh Floor

3 Bedrooms

2 Bathrooms

1 Ensuite + 1 Family Bathroom + 1 Guest W/C

137m2 of Net Indoor area

Open Plan

Architecture by a London designer
Finest quality materials and finishes
BBQ Area
Elevator
Secure and private complex

Common Areas:

Clubhouse

**Concierge Sevices** 

Spa

Outdoor and indoor pool

Gym

**Tennis Court** 

**Business Lounge** 

This remarkable first-class apartment is a compelling investment opportunity! It is excellent for permanent living or as a holiday home for a family

Contact us for full information and a private viewing!