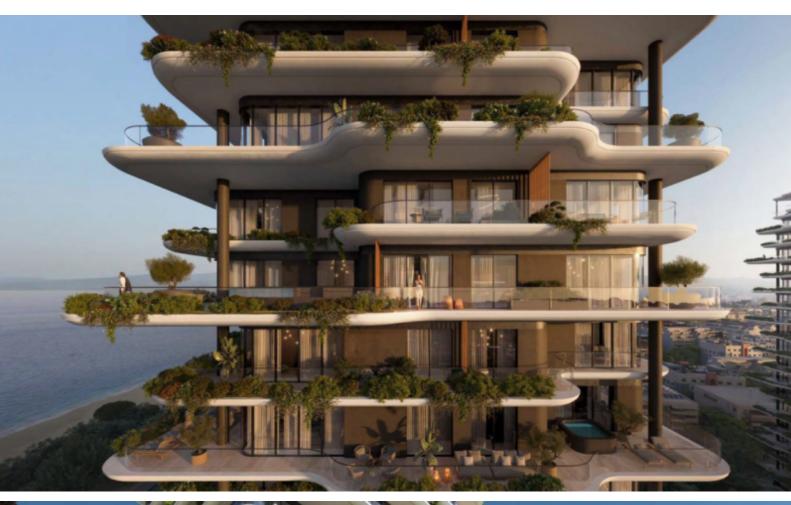

## **Description**

Brand New Exquisite 3 Bedroom Luxury Apartment For Sale in Potamos Germasogeias, Limassol

Located within one of the newest, most prestigious high-rise buildings along the coast It offers the utmost comfort and convenience, with the beach and amenities within walking distance!

In addition, it enjoys seamless access to the city center, the marina and the highway Communal indoor and outdoor pools!

4thh Floor

3 Bedrooms

2 Bathrooms

1 Ensuite + 1 Family Bathroom + 1 Guest W/C

137m2 of Net Indoor area

79m2 of Covered Veranda

Covered Parking/Underground

Storeroom

Provisions for A/C

Provisions for underfloor heating

Fitted Kitchen

**Fitted Wardrobes** 

Walk-in wardrobe for the master bedroom

Open Plan

Architecture by a London designer
Finest quality materials and finishes
BBQ Area
Elevator
Secure and private complex

Common Areas:

Clubhouse

**Concierge Sevices** 

Spa

Outdoor and indoor pool

Gym