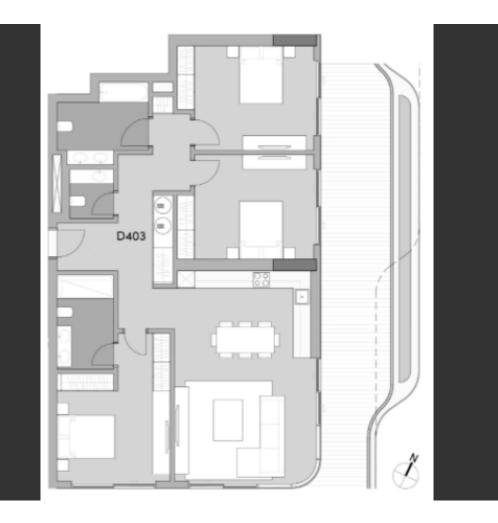

## **Key Facts**

- 3 Beds
- 2 Baths
- 137 m<sup>2</sup> Covered Area
- 79 m<sup>2</sup> Covered Verandas
- New Build
- Title Deed: Available

ID: 38249

In addition, it enjoys seamless access to the city center, the marina and the highway Communal indoor and outdoor pools!

4thh Floor

3 Bedrooms

2 Bathrooms

1 Ensuite + 1 Family Bathroom + 1 Guest W/C

137m2 of Net Indoor area

79m2 of Covered Veranda

Covered Parking/Underground

Storeroom

Provisions for A/C

Provisions for underfloor heating

Fitted Kitchen

**Fitted Wardrobes** 

Walk-in wardrobe for the master bedroom