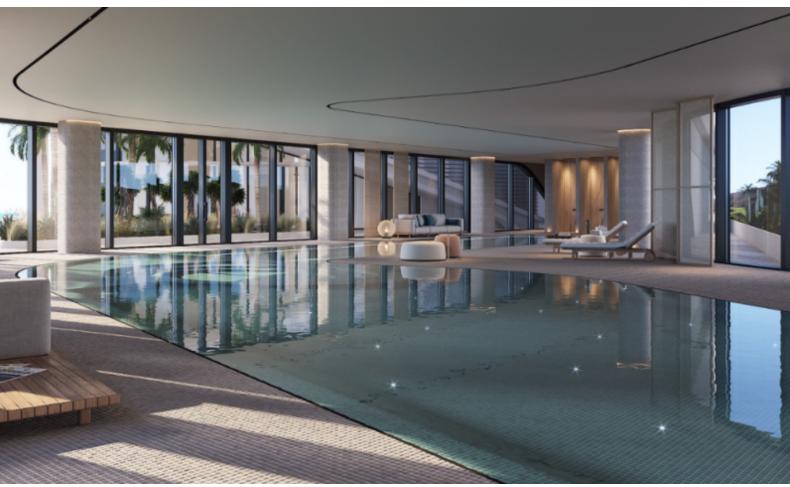

#### **Outdoor Features**

- Barbecue area
- Communal pool
- Solar System

In addition, it enjoys seamless access to the city center, the marina and the highway Communal indoor and outdoor pools!

4thh Floor

3 Bedrooms

2 Bathrooms

1 Ensuite + 1 Family Bathroom + 1 Guest W/C

137m2 of Net Indoor area

Open Plan

Architecture by a London designer
Finest quality materials and finishes
BBQ Area
Elevator
Secure and private complex

Common Areas:

Clubhouse

**Concierge Sevices** 

Spa

Outdoor and indoor pool

Gym