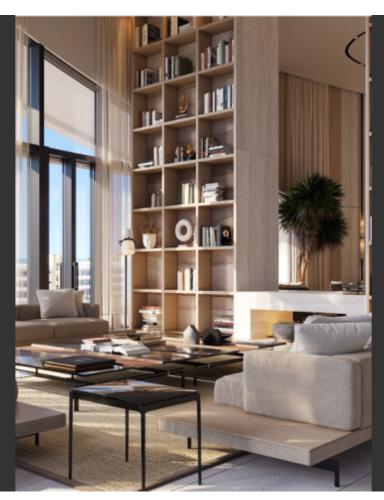

## **Description**

Brand New Exquisite 3 Bedroom Luxury Apartment For Sale in Potamos Germasogeias, Limassol

Located within one of the newest, most prestigious high-rise buildings along the coast It offers the utmost comfort and convenience, with the beach and amenities within walking distance!

In addition, it enjoys seamless access to the city center, the marina and the highway Communal indoor and outdoor pools!

4thh Floor

3 Bedrooms

2 Bathrooms

1 Ensuite + 1 Family Bathroom + 1 Guest W/C

137m2 of Net Indoor area

79m2 of Covered Veranda

Covered Parking/Underground

Storeroom

Provisions for A/C

Provisions for underfloor heating

Fitted Kitchen

**Fitted Wardrobes** 

Walk-in wardrobe for the master bedroom

Open Plan

Architecture by a London designer
Finest quality materials and finishes
BBQ Area
Elevator
Secure and private complex

Common Areas:

Clubhouse

**Concierge Sevices** 

Spa

Outdoor and indoor pool

Gym