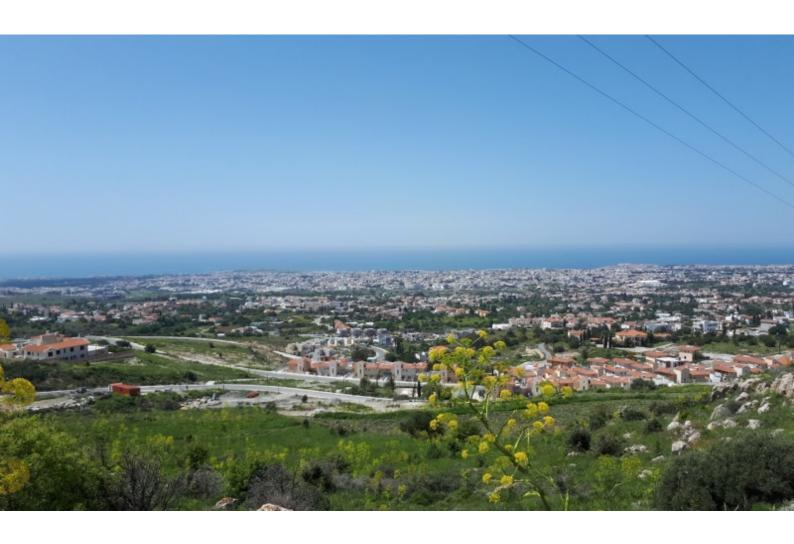

## Description

Huge Corner Residential Land Parcel For Sale in Konia, Paphos with Panoramic Sea View!

Nestled on the hills of one of the most sought-after and scenic areas of Paphos It offers excellent access to the highway entrance, city center, and many amenities! Sensational panoramic sea views! 6,159m2 of Plot area Around 165m of Road Frontage, Dirt Road 40% of Building Density 25% of Site Coverage Up to 2 floors and a height of 10m Access to a registered dirt road All development infrastructures are in place Moderately inclined surface This fantastic land is excellent for a large residential development