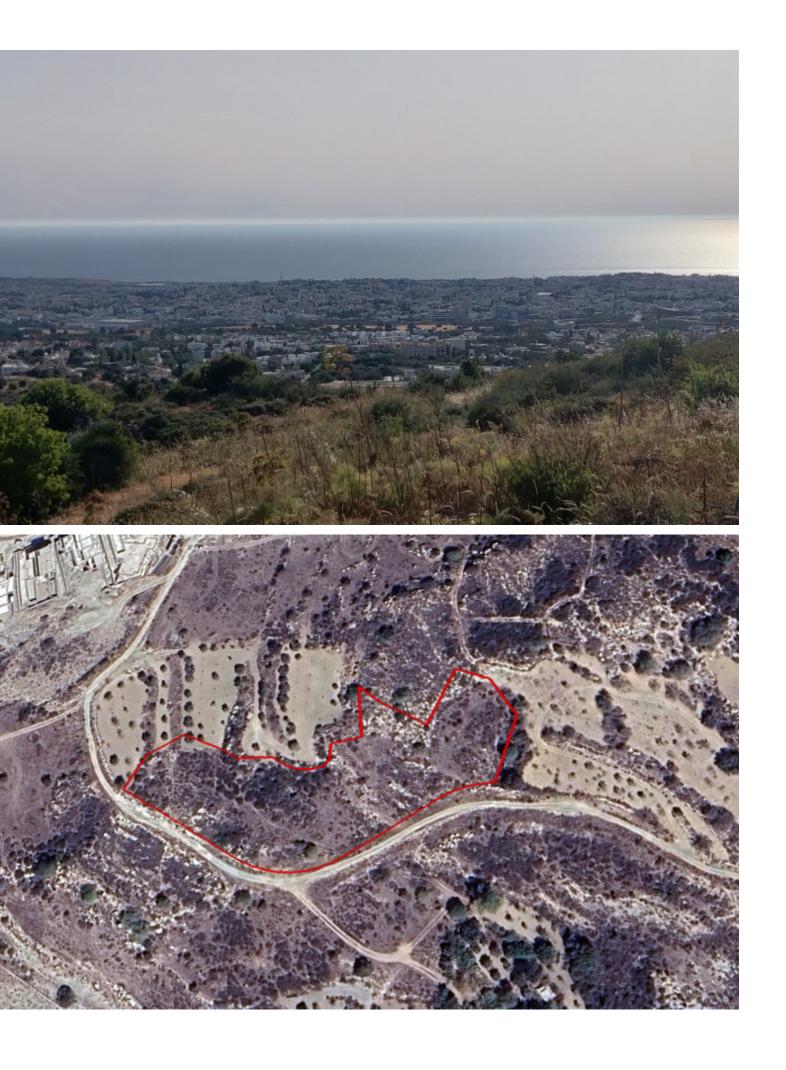

## Description

Huge Corner Residential Land Parcel For Sale in Konia, Paphos with Panoramic Sea View!

Nestled on the hills of one of the most sought-after and scenic areas of Paphos It offers excellent access to the highway entrance, city center, and many amenities! Sensational panoramic sea views! 6,159m2 of Plot area Around 165m of Road Frontage, Dirt Road 40% of Building Density 25% of Site Coverage Up to 2 floors and a height of 10m Access to a registered dirt road All development infrastructures are in place Moderately inclined surface This fantastic land is excellent for a large residential development