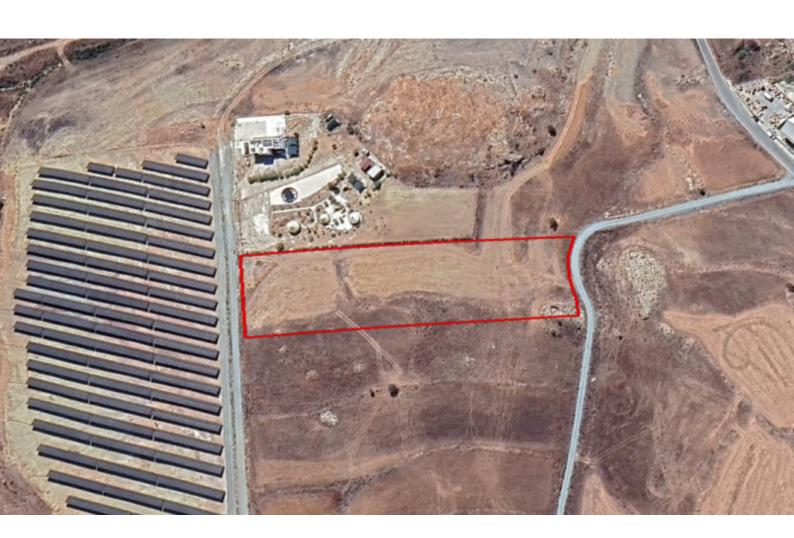

### **Description**

Large Agricultural Land Parcel For Sale in Anarita, Paphos
Located in a convenient and attractive environment
It is approximately 100m from the industrial area
In addition, it provides quick and easy access to the highway!
8,511m2 of Land area
Around 96m of Road Frontage
10% of Building Density
10% of Site Coverage
Up to 2 floors and a height of 8.3m
Access to a registered road from two sides
All development infrastructures are in place
This land is excellent for agricultural purposes
It is also suitable for a large photovoltaic installation!