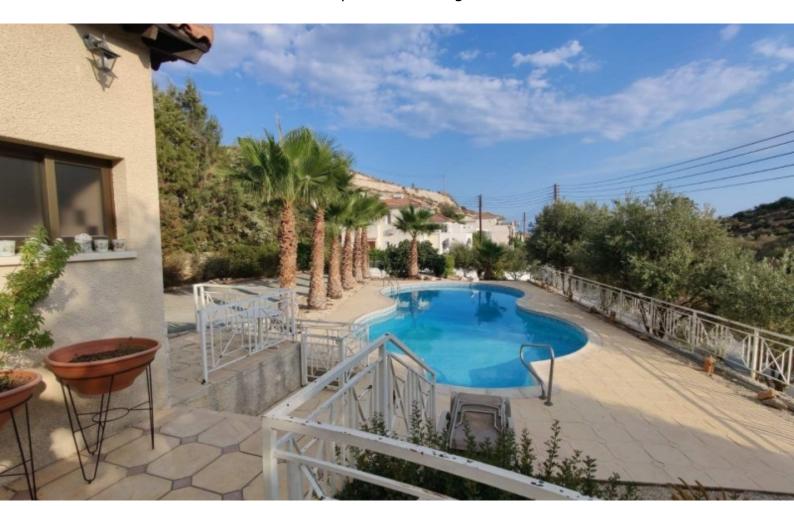

#### **Outdoor Features**

- Barbecue area
- Irrigation System
- Landscape Garden
- Private pool
- Rear Garden
- Solar System
- Uncovered Parking

In addition, it is only minutes from the community center and amenities

Sea View

Swimming Pool!

3 Bedrooms + Potential to create a 4th

3 Bathrooms

345m2 of Net Indoor area

8m2 of Covered Verandas

1,959m2 of Plot area