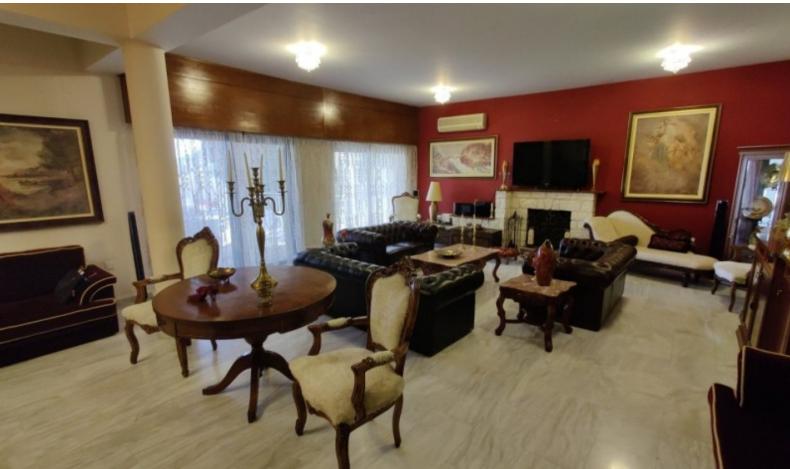

#### **Indoor Features**

- Air Conditioning
- Central Heating
- Covered Parking
- Electrical Appliances
- Fireplace
- Fitted Kitchen
- Furnished
- Guest Toilet
- Master Bed
- Pressurised Water System
- Utility Room
- Water Heater
- EPC Energy Class: Pending

Covered Parking

Uncovered parking on the driveway

Laundry Room

Storeroom

**Fully Furnished** 

**Electrical Appliances** 

A/C

Central Heating

**Fireplace** 

Separate Kitchen

Walk-in wardrobe for the master bedroom

Parquet Floors

Quality materials and finishes

Spacious landscaped garden

BBQ Area

Pergola