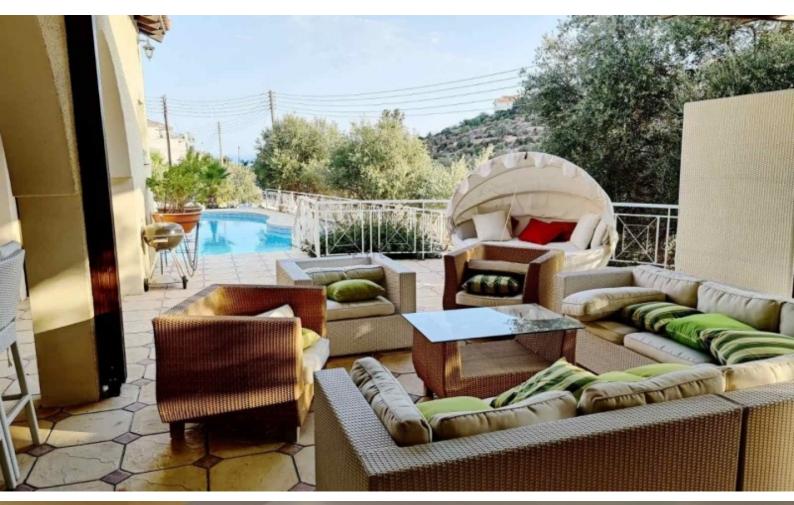

#### **Outdoor Features**

- Barbecue area
- Irrigation System
- Landscape Garden
- Private pool
- Rear Garden
- Solar System
- Uncovered Parking

In addition, it is only minutes from the community center and amenities

Sea View

Swimming Pool!

3 Bedrooms + Potential to create a 4th

3 Bathrooms

345m2 of Net Indoor area

8m2 of Covered Verandas

1,959m2 of Plot area

**Fireplace** 

Separate Kitchen

Walk-in wardrobe for the master bedroom

Parquet Floors

Quality materials and finishes

Spacious landscaped garden

BBQ Area

Pergola