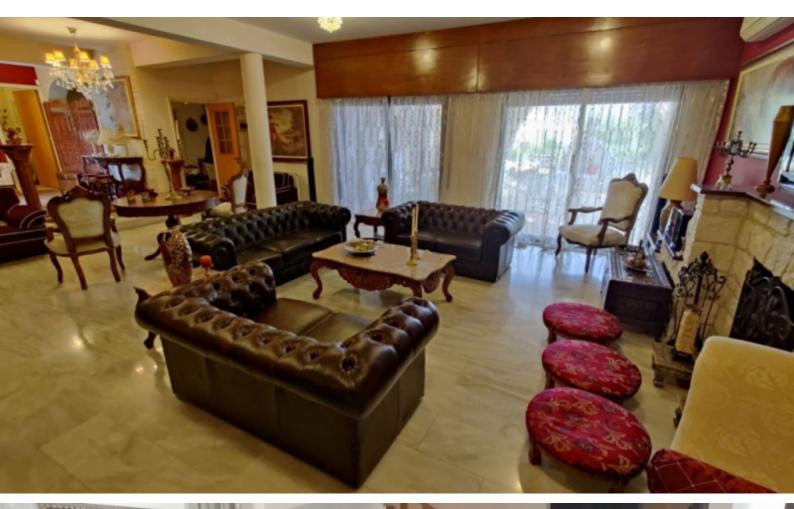

#### **Indoor Features**

- Air Conditioning
- Central Heating
- Covered Parking
- Electrical Appliances
- Fireplace
- Fitted Kitchen
- Furnished
- Guest Toilet
- Master Bed
- Pressurised Water System
- Utility Room
- Water Heater
- EPC Energy Class: Pending

Covered Parking

Uncovered parking on the driveway

Laundry Room

Storeroom

**Fully Furnished** 

**Electrical Appliances** 

A/C

Central Heating

**Fireplace** 

Separate Kitchen

Walk-in wardrobe for the master bedroom

Parquet Floors

Quality materials and finishes

Spacious landscaped garden

BBQ Area

Pergola