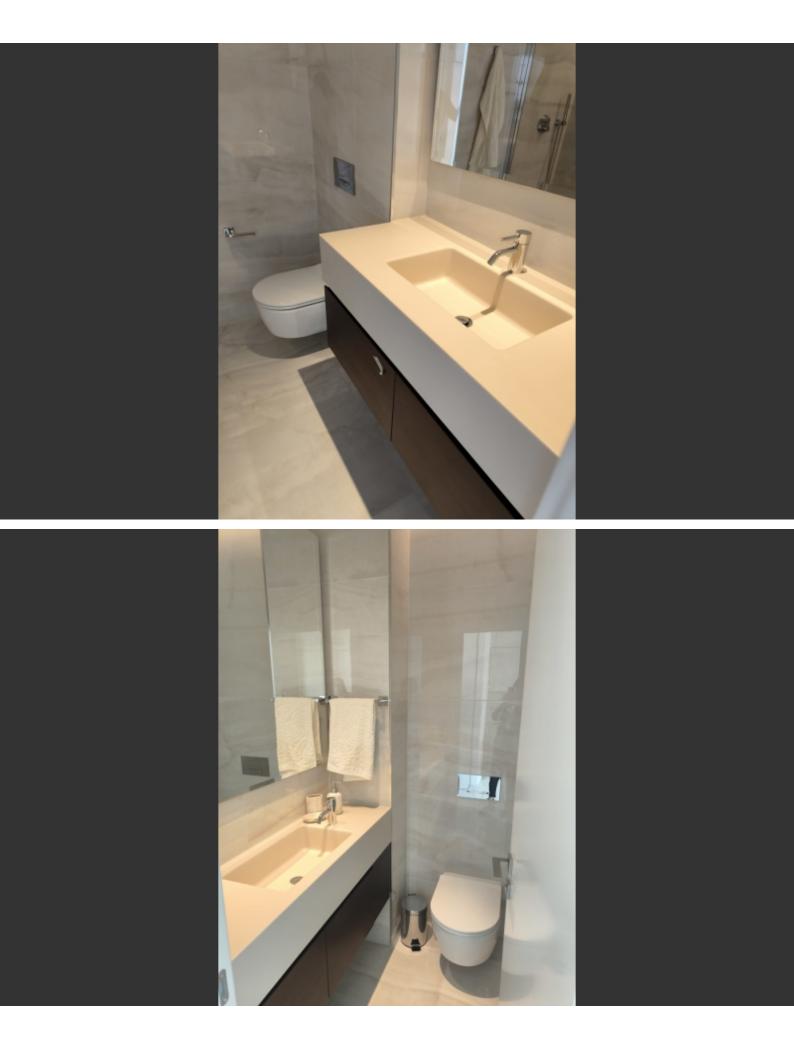

#### **Apartment Features**

Spacious three-bedroom layout with a master suite and en-suite bathroom

Two stylish bathrooms plus a guest toilet

Fully furnished with high-end, contemporary interiors

Expansive 25 sq.m veranda with direct sea views