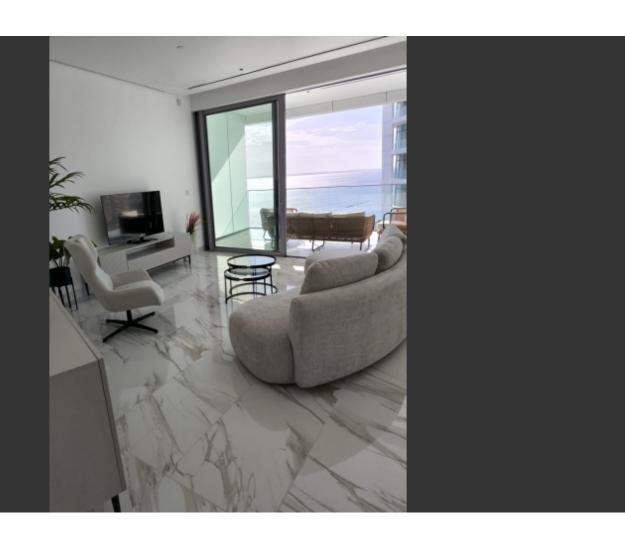

#### **Experience Unmatched Coastal Luxury**

This exquisite three-bedroom apartment on the 10th floor of the Trilogy Limassol Seafront – East Tower offers breathtaking panoramic sea views and a sophisticated living environment. Designed for those who appreciate elegance and comfort, this residence combines high-end furnishings with a prime location in the heart of Limassol.

Open-plan living and dining area with modern design

Fully equipped kitchen with premium appliances

Floor-to-ceiling windows allowing natural light and stunning views

**Exclusive Resident Amenities** 

Infinity pool with a sun deck overlooking the sea
Fully equipped gym and wellness center
Private dining and lounge areas
Landscaped gardens and outdoor relaxation spaces
24/7 security and concierge services