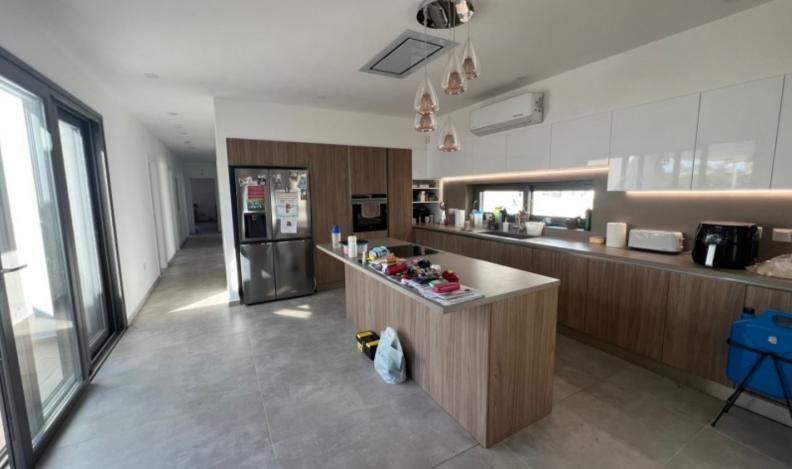

# Description

Exquisite 5 + 1 Bedroom Bungalow For Sale in Anthoupolis, Lakatamia, Nicosia with **Building Permits** Nestled within an attractive family-friendly neighborhood It offers comfort and convenience with some amenities within walking distance! In addition, it is only a short drive from the Anthoupolis Junction Cul-de-sac Contains permits for an 8m x 4m Swimming Pool! 5 Bedrooms + 1 Separate Room 2 Bathrooms 222m2 of Net Indoor area 21m2 of Outbuilding area 17m2 of Covered Veranda 79m2 of Uncovered Veranda 900m2 of Plot area Double-covered parking, side by side **Uncovered Parking** 

#### **Outdoor Features**

- Barbecue area
- Bore Hole
- Photovoltaic System
- Rear Garden
- Solar System
- Standard Garden
- Uncovered Parking

Provisions for an electric garage door Storeroom Office Playroom Laundry Room Walk-in wardrobe Fitted kitchen with breakfast island Photovoltaic system of 12kW A/C **Underfloor Heating** CCTV Security System Smart home system Remote access network system Reverse osmosis water system Video entrance system Smoke and fire detectors Kitchen Appliances Fly Screens BBQ Area with outdoor sink Bore Hole Automated front gate Garden This modern and spacious home is excellent for a large family for permanent living