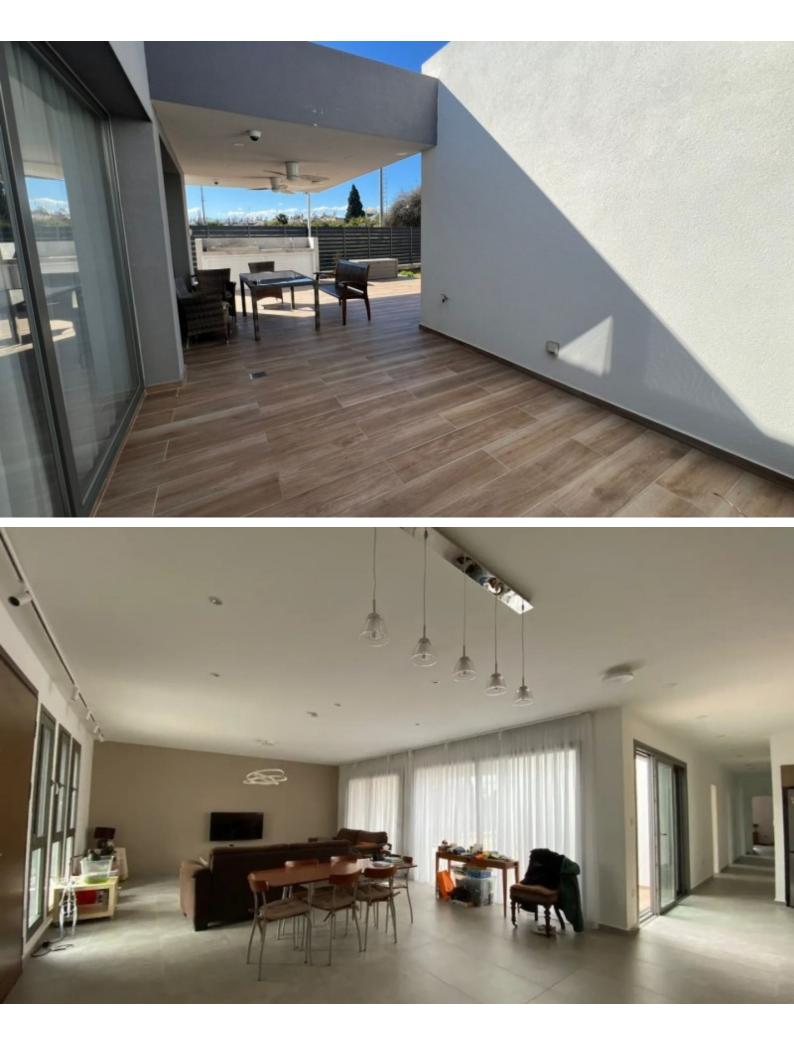

#### **Indoor Features**

- Air Conditioning
- CCTV system
- Covered Parking
- Electrical Appliances
- Fitted Kitchen
- Fly Screens
- Guest Toilet
- Master Bed
- Open-plan
- Pet Friendly
- Playroom
- Pressurised Water System
- Security System
- Under Floor Heating
- Utility Room
- Video entrance system
- Water Heater
- EPC Energy Class: Pending

# Description

Exquisite 5 + 1 Bedroom Bungalow For Sale in Anthoupolis, Lakatamia, Nicosia with **Building Permits** Nestled within an attractive family-friendly neighborhood It offers comfort and convenience with some amenities within walking distance! In addition, it is only a short drive from the Anthoupolis Junction Cul-de-sac Contains permits for an 8m x 4m Swimming Pool! 5 Bedrooms + 1 Separate Room 2 Bathrooms 222m2 of Net Indoor area 21m2 of Outbuilding area 17m2 of Covered Veranda 79m2 of Uncovered Veranda 900m2 of Plot area Double-covered parking, side by side **Uncovered Parking** 

#### **Outdoor Features**

- Barbecue area
- Bore Hole
- Photovoltaic System
- Rear Garden
- Solar System
- Standard Garden
- Uncovered Parking

Provisions for an electric garage door Storeroom Office Playroom Laundry Room Walk-in wardrobe Fitted kitchen with breakfast island Photovoltaic system of 12kW A/C **Underfloor Heating** CCTV Security System Smart home system Remote access network system Reverse osmosis water system Video entrance system Smoke and fire detectors Kitchen Appliances Fly Screens BBQ Area with outdoor sink Bore Hole Automated front gate Garden This modern and spacious home is excellent for a large family for permanent living