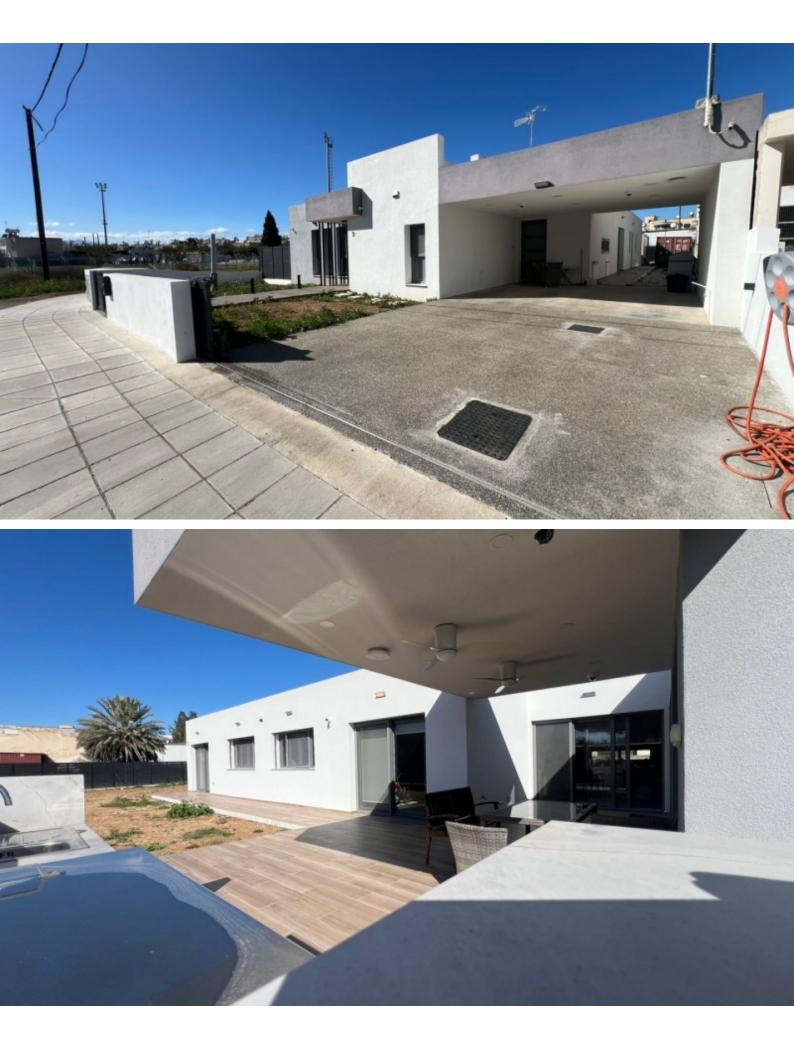

# Description

Exquisite 5 + 1 Bedroom Bungalow For Sale in Anthoupolis, Lakatamia, Nicosia with **Building Permits** Nestled within an attractive family-friendly neighborhood It offers comfort and convenience with some amenities within walking distance! In addition, it is only a short drive from the Anthoupolis Junction Cul-de-sac Contains permits for an 8m x 4m Swimming Pool! 5 Bedrooms + 1 Separate Room 2 Bathrooms 222m2 of Net Indoor area 21m2 of Outbuilding area 17m2 of Covered Veranda 79m2 of Uncovered Veranda 900m2 of Plot area Double-covered parking, side by side **Uncovered Parking** 

#### **Outdoor Features**

- Barbecue area
- Bore Hole
- Photovoltaic System
- Rear Garden
- Solar System
- Standard Garden
- Uncovered Parking

Provisions for an electric garage door Storeroom Office Playroom Laundry Room Walk-in wardrobe Fitted kitchen with breakfast island Photovoltaic system of 12kW A/C **Underfloor Heating** CCTV Security System Smart home system Remote access network system Reverse osmosis water system Video entrance system Smoke and fire detectors Kitchen Appliances Fly Screens BBQ Area with outdoor sink Bore Hole Automated front gate Garden This modern and spacious home is excellent for a large family for permanent living