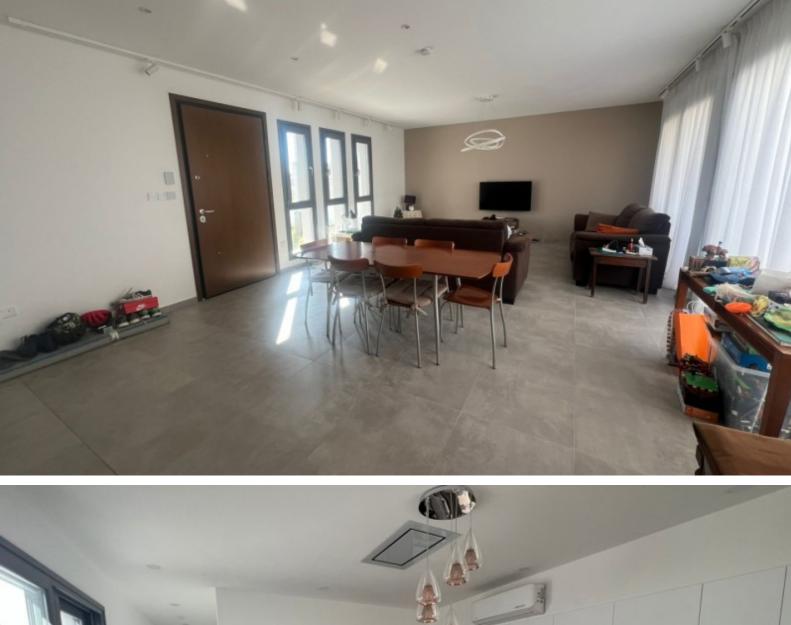

# Description

Exquisite 5 + 1 Bedroom Bungalow For Sale in Anthoupolis, Lakatamia, Nicosia with **Building Permits** Nestled within an attractive family-friendly neighborhood It offers comfort and convenience with some amenities within walking distance! In addition, it is only a short drive from the Anthoupolis Junction Cul-de-sac Contains permits for an 8m x 4m Swimming Pool! 5 Bedrooms + 1 Separate Room 2 Bathrooms 222m2 of Net Indoor area 21m2 of Outbuilding area 17m2 of Covered Veranda 79m2 of Uncovered Veranda 900m2 of Plot area Double-covered parking, side by side **Uncovered Parking** 

#### **Outdoor Features**

- Barbecue area
- Bore Hole
- Photovoltaic System
- Rear Garden
- Solar System
- Standard Garden
- Uncovered Parking

Provisions for an electric garage door Storeroom Office Playroom Laundry Room Walk-in wardrobe Fitted kitchen with breakfast island Photovoltaic system of 12kW A/C **Underfloor Heating** CCTV Security System Smart home system Remote access network system Reverse osmosis water system Video entrance system Smoke and fire detectors Kitchen Appliances Fly Screens BBQ Area with outdoor sink Bore Hole Automated front gate Garden This modern and spacious home is excellent for a large family for permanent living