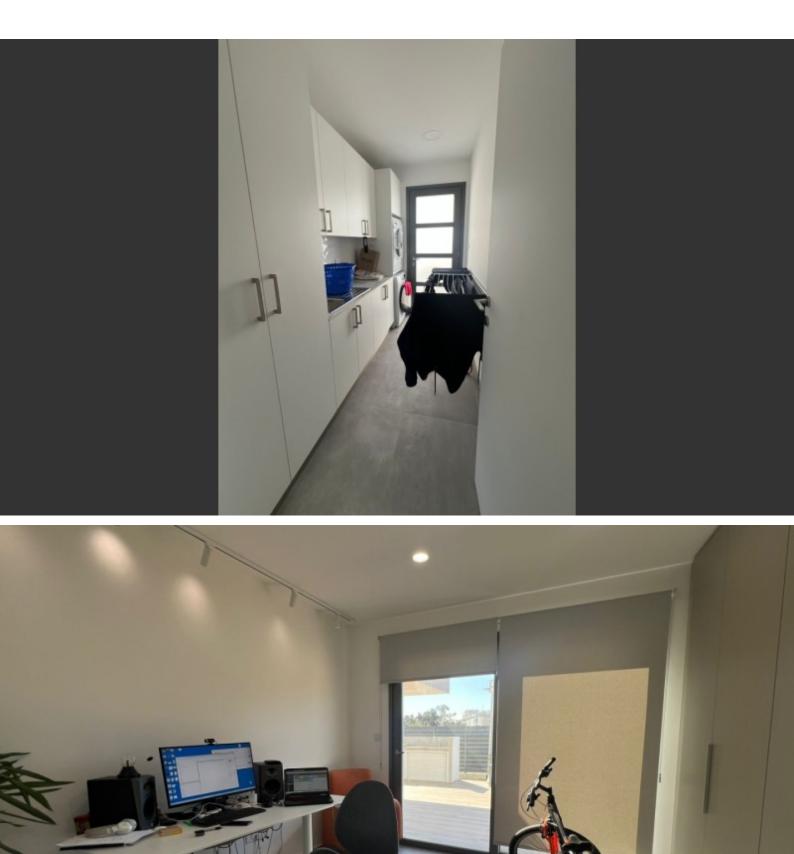

#### **Outdoor Features**

- Barbecue area
- Bore Hole
- Photovoltaic System
- Rear Garden
- Solar System
- Standard Garden
- Uncovered Parking

Provisions for an electric garage door Storeroom Office Playroom Laundry Room Walk-in wardrobe Fitted kitchen with breakfast island Photovoltaic system of 12kW A/C **Underfloor Heating** CCTV Security System Smart home system Remote access network system Reverse osmosis water system Video entrance system Smoke and fire detectors Kitchen Appliances Fly Screens BBQ Area with outdoor sink Bore Hole Automated front gate Garden This modern and spacious home is excellent for a large family for permanent living