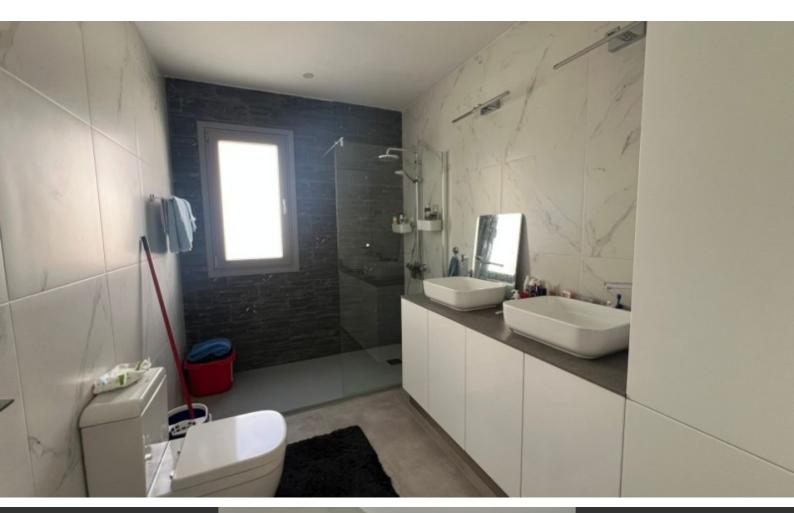

## **Key Facts**

- 5 Beds
- 2 Baths
- 222 m<sup>2</sup> Covered Area
- 900 m<sup>2</sup> Land Size
- 17 m<sup>2</sup> Covered Verandas
- Uncovered verandas: 79m<sup>2</sup>

#### **Indoor Features**

- Air Conditioning
- CCTV system
- Covered Parking
- Electrical Appliances
- Fitted Kitchen
- Fly Screens
- Guest Toilet
- Master Bed
- Open-plan
- Pet Friendly
- Playroom
- Pressurised Water System
- Security System
- Under Floor Heating
- Utility Room
- Video entrance system
- Water Heater
- EPC Energy Class: Pending