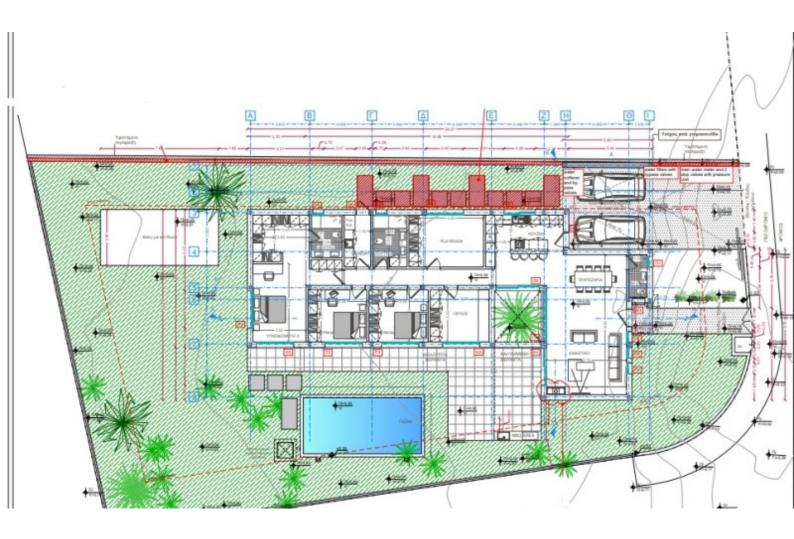

## **Key Facts**

- 5 Beds
- 2 Baths
- 222 m<sup>2</sup> Covered Area
- 900 m<sup>2</sup> Land Size
- 17 m<sup>2</sup> Covered Verandas
- Uncovered verandas: 79m<sup>2</sup>

# Description

Exquisite 5 + 1 Bedroom Bungalow For Sale in Anthoupolis, Lakatamia, Nicosia with **Building Permits** Nestled within an attractive family-friendly neighborhood It offers comfort and convenience with some amenities within walking distance! In addition, it is only a short drive from the Anthoupolis Junction Cul-de-sac Contains permits for an 8m x 4m Swimming Pool! 5 Bedrooms + 1 Separate Room 2 Bathrooms 222m2 of Net Indoor area 21m2 of Outbuilding area 17m2 of Covered Veranda 79m2 of Uncovered Veranda 900m2 of Plot area Double-covered parking, side by side **Uncovered Parking** 