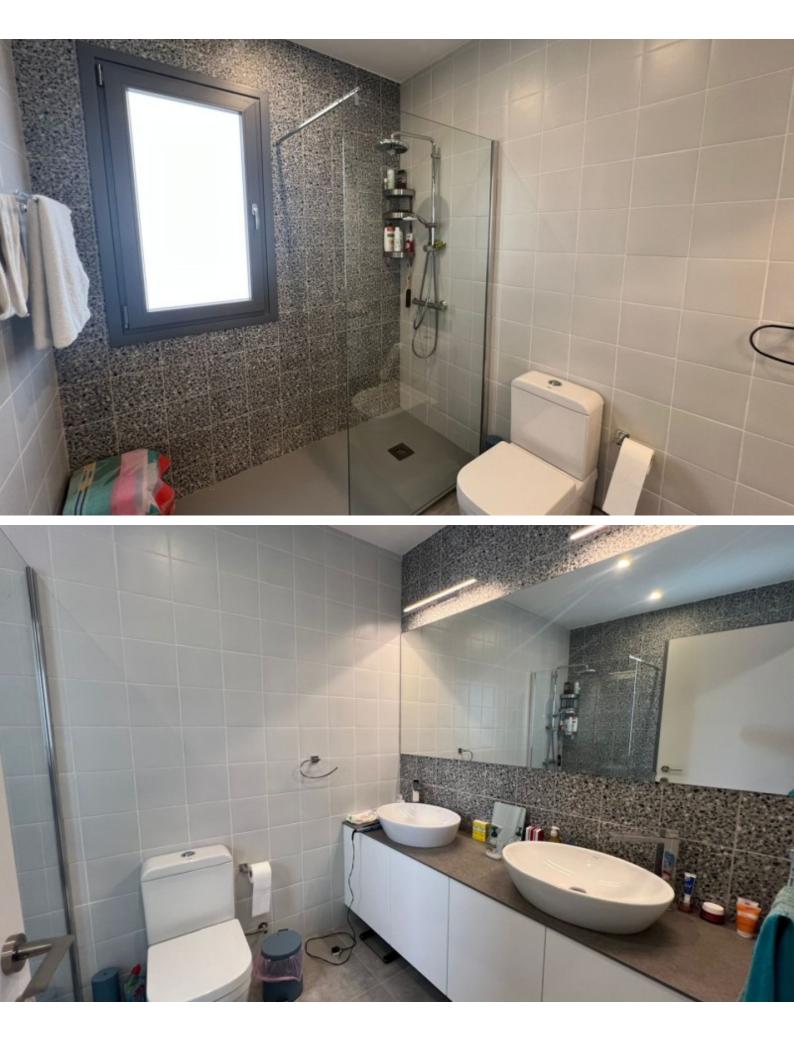

## **Key Facts**

- 5 Beds
- 2 Baths
- 222 m<sup>2</sup> Covered Area
- 900 m<sup>2</sup> Land Size
- 17 m<sup>2</sup> Covered Verandas
- Uncovered verandas: 79m<sup>2</sup>

#### **Indoor Features**

- Air Conditioning
- CCTV system
- Covered Parking
- Electrical Appliances
- Fitted Kitchen
- Fly Screens
- Guest Toilet
- Master Bed
- Open-plan
- Pet Friendly
- Playroom
- Pressurised Water System
- Security System
- Under Floor Heating
- Utility Room
- Video entrance system
- Water Heater
- EPC Energy Class: Pending