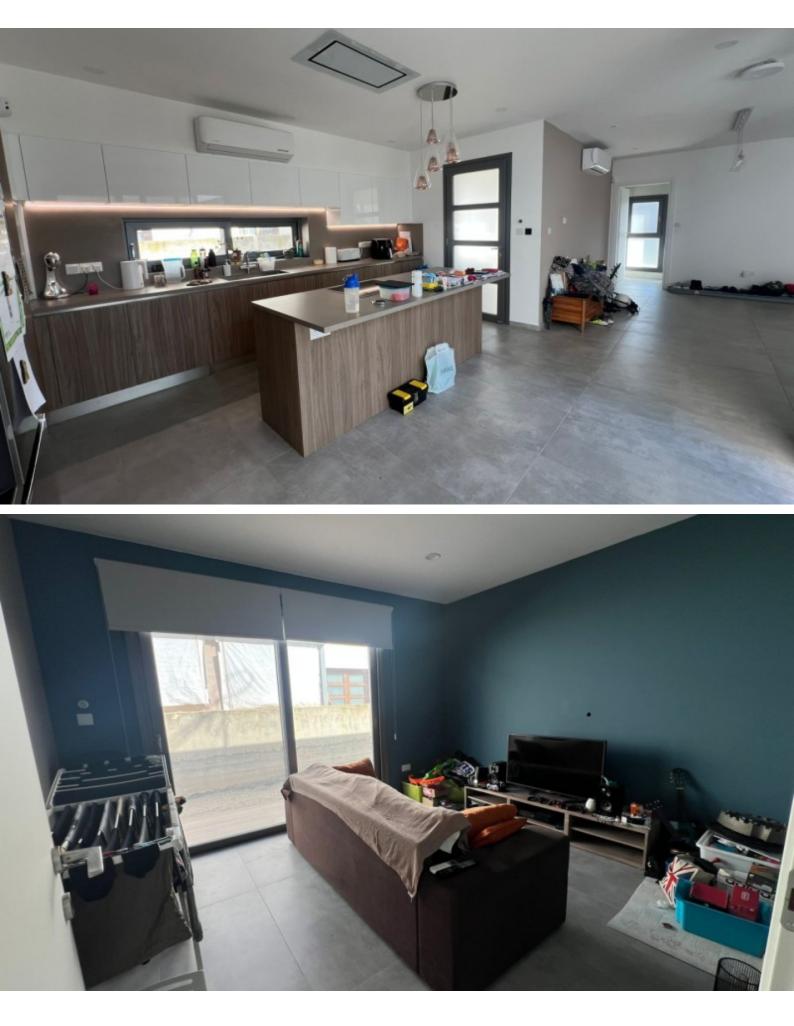

# Description

Exquisite 5 + 1 Bedroom Bungalow For Sale in Anthoupolis, Lakatamia, Nicosia with **Building Permits** Nestled within an attractive family-friendly neighborhood It offers comfort and convenience with some amenities within walking distance! In addition, it is only a short drive from the Anthoupolis Junction Cul-de-sac Contains permits for an 8m x 4m Swimming Pool! 5 Bedrooms + 1 Separate Room 2 Bathrooms 222m2 of Net Indoor area 21m2 of Outbuilding area 17m2 of Covered Veranda 79m2 of Uncovered Veranda 900m2 of Plot area Double-covered parking, side by side **Uncovered Parking** 

#### **Outdoor Features**

- Barbecue area
- Bore Hole
- Photovoltaic System
- Rear Garden
- Solar System
- Standard Garden
- Uncovered Parking

Provisions for an electric garage door Storeroom Office Playroom Laundry Room Walk-in wardrobe Fitted kitchen with breakfast island Photovoltaic system of 12kW A/C **Underfloor Heating** CCTV Security System Smart home system Remote access network system Reverse osmosis water system Video entrance system Smoke and fire detectors Kitchen Appliances Fly Screens BBQ Area with outdoor sink Bore Hole Automated front gate Garden This modern and spacious home is excellent for a large family for permanent living