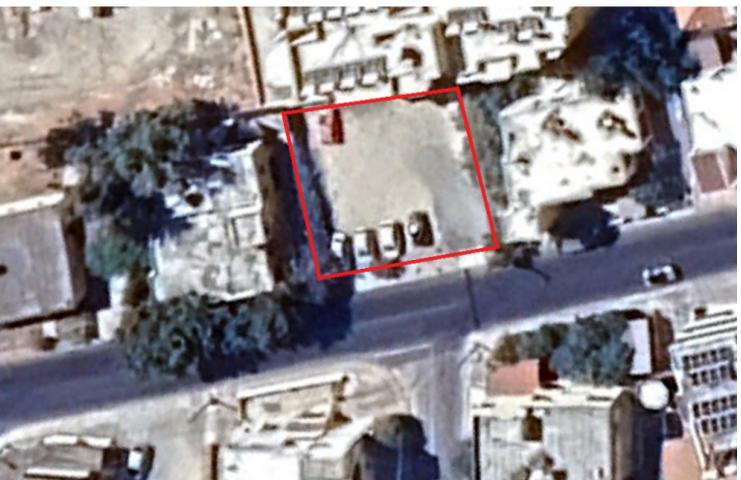

### **Key Facts**

• Residential Land

• 432 m<sup>2</sup> Land Size

• 140% Building Density

• Site Coverage: 50%

• Floors: 3

• Height: 13.5m

• Title Deed: Available

#### **Description**

Residential Plot For Sale in Paphos City Center
Located in a sought-after and highly convenient environment
It boasts proximity to leading supermarkets and a wide range of amenities
In addition, it is only a few minutes from the city center and other key parts of Paphos!
The plot has been divided and is in the process of issuing a separate title deed
432m2 of Plot area
Around 21m of Road Frontage
140% of Building Density
50% of Site Coverage
Up to 3 floors and a height of 13.5m
Access to a registered road
All development infrastructures are in place