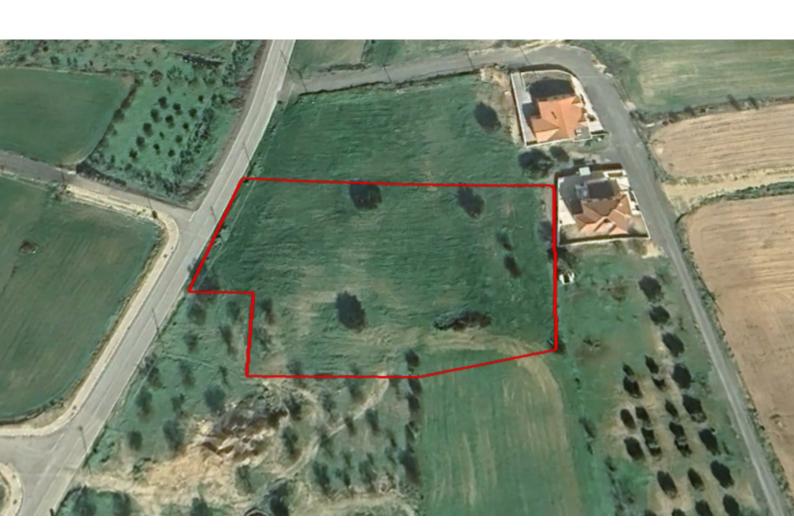

# Residential Land 6,355 SQM For Sale

#### **Description**

Large Residential Land Parcel For Sale in Anafotida, Larnaca
Nestled in a peaceful and attractive village on the outskirts of Larnaca
It offers easy access to the highway and amenities!
6,355m2 of Land area
Around 45m of Roads Frontage
60% of Building Density
35% of Site Coverage
Up to 2 floors and a height of 8.3m
Access to a registered road
All development infrastructures are in place
This land is excellent for residential development