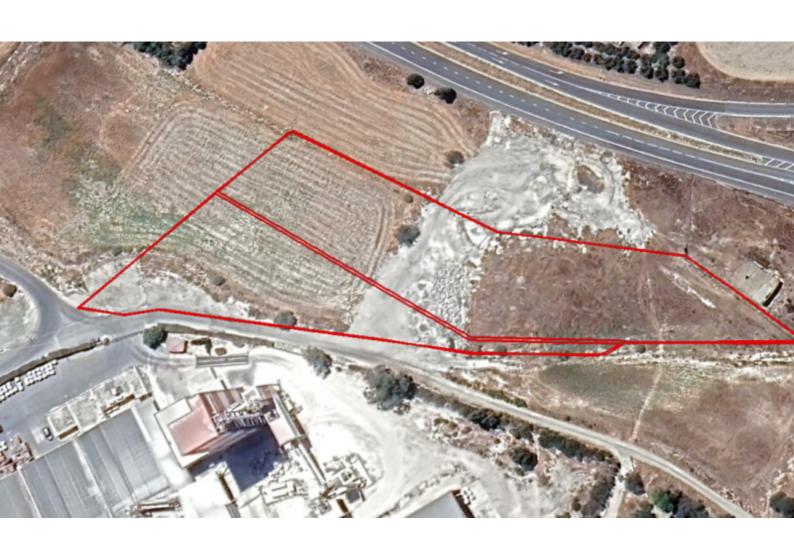

# Industrial Land 8,417 SQM For Sale

### **Key Facts**

• Industrial Land

• 8,417 m<sup>2</sup> Land Size

• 100% Building Density

• Site Coverage: 60%

Floors: 2Height: 5m

• Title Deed: Available

ID: 38338

#### **Description**

Large Industrial Land Parcel For Sale in Aradippou Industrial Area, Larnaca Located within one of the biggest and most active industrial areas in Larnaca It offers proximity to the highway and amenities

Next to government land!

8,417m2 of Land area

Around 100m of Road Frontage

100% of Building Density

60% of Site Coverage

Up to 2 floors and a height of 5m

Access to a registered dirt road

Contact us for full information and a private viewing