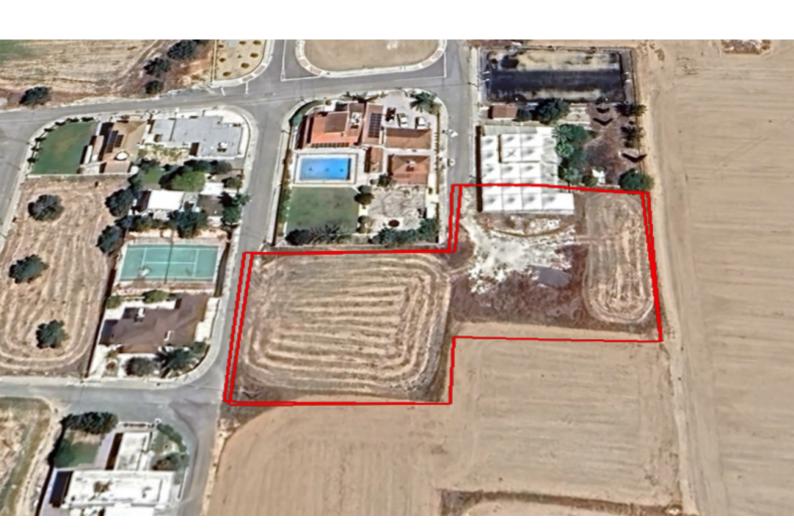

### **Description**

Residential Land Parcel For Sale in Athienou, Larnaca
Located in a peaceful and family-friendly area on the outskirts of Larnaca
It offers excellent access to amenities and the community center!
Cul-de-sac
4,014m2 of Land area
Around 60m of Road Frontage
90% of Building Density
50% of Site Coverage
Up to 2 floors and a height of 8.3m
Access to a registered road
All development infrastructures are in place
This land is excellent for developing your ideal family home