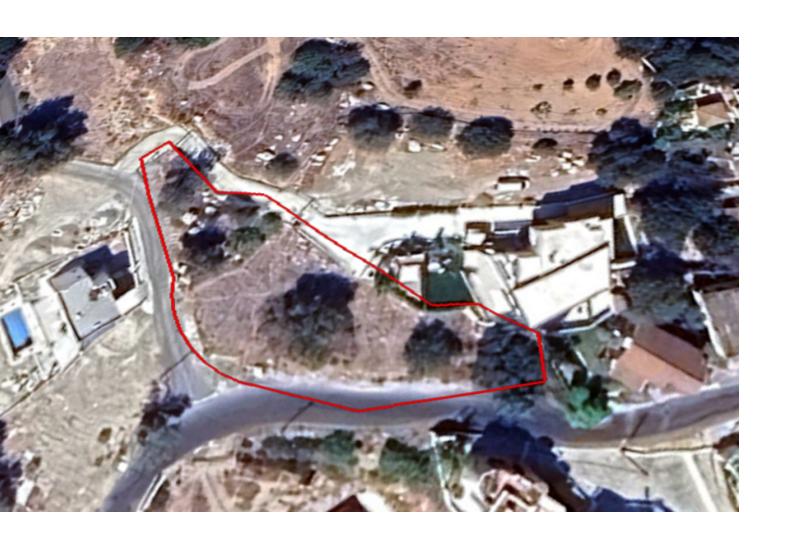

### **Key Facts**

• Residential Land

• 1,673 m<sup>2</sup> Land Size

• 90% Building Density

• Site Coverage: 50%

• Floors: 2

• Height: 10m

• Title Deed: Available

In addition, it is only a short distance from the Mesogi - City Center connecting road Corner Position

Cul-de-sac

1,673m2 of Land area Around 105m of Road Frontage 90% of Building Density 50% of Site Coverage Up to 2 floors and a height of 10m