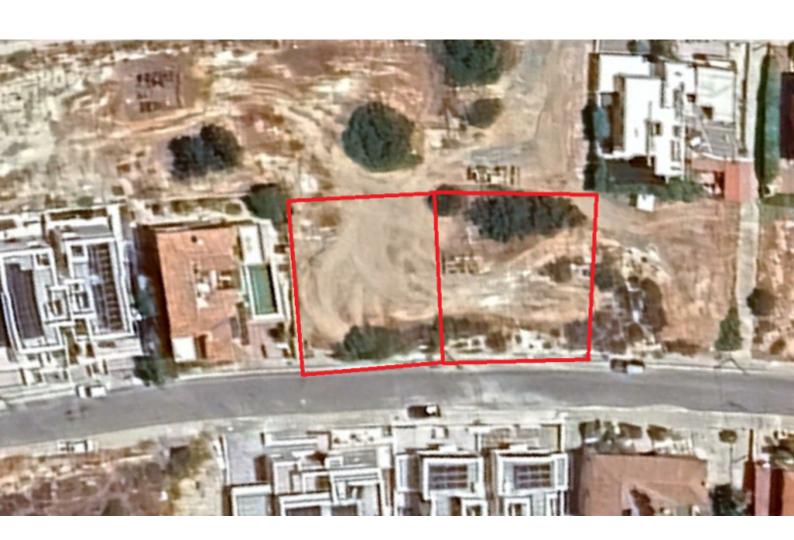

#### **Description**

2 Adjacent Residential Plots For Sale in Agia Fyla, Limassol Located in a peaceful, attractive, and sought-after neighborhood It provides easy access to the community center and many amenities In addition, it is only minutes from some of the most reputable private schools and the highway!

1,107m2 of Plot area
Around 45m of Road Frontage
80% of Building Density
45% of Site Coverage
Up to 3 floors and a height of 13.5m
Access to a registered road
All development infrastructures are in place
These plots are excellent for residential development