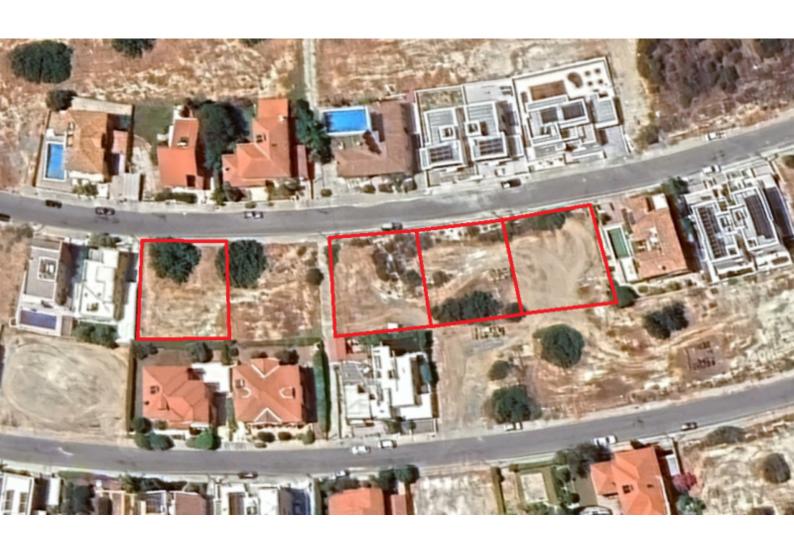

### **Description**

4 Residential Plots For Sale in Agia Fyla, Limassol
Located in a peaceful, attractive, and sought-after neighborhood
It provides easy access to the community center and many amenities
In addition, it is only minutes from some of the most reputable private schools and the highway!

2,236m2 of Plot area
Around 90m of Road Frontage
80% of Building Density
45% of Site Coverage
Up to 3 floors and a height of 13.5m
Access to a registered road
All development infrastructures are in place
These plots are excellent for residential development