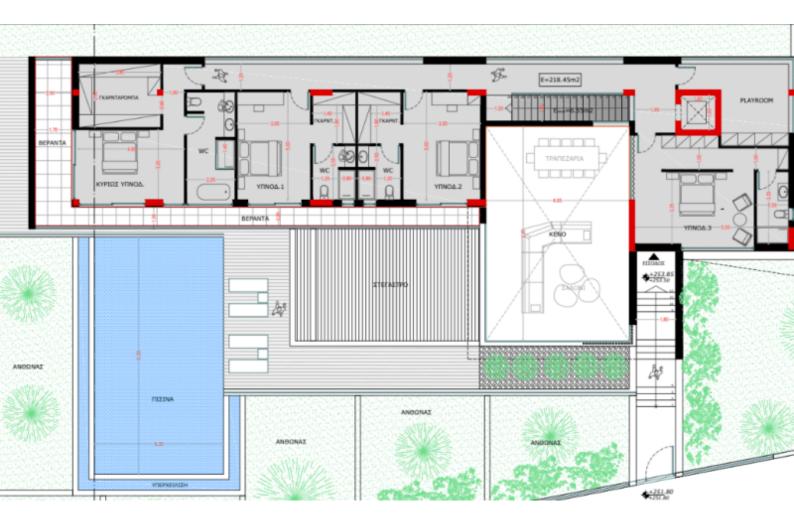

## Description

Brand New State-of-the-Art 5 + 2 Bedroom Detached Villa For Sale in Panthea, Limassol

Nestled within one of the most peaceful and prestigious neighborhoods

It provides easy access to many amenities and the highway!

In addition, it is only a short drive from some of the most reputable private schools! Private swimming pool!

5 Bedrooms + 1 Office on the ground floor + 1 Maid Room in the basement

7 Bathrooms

5 Ensuites + 2 Guest W/C with Showers

437m2 of Net Indoor area

Plus 380m2 of Basement area

61m2 of Covered Veranda

60m2 of Uncovered Veranda

1,548m2 of Plot area

Underground parking for 5 cars

Storeroom