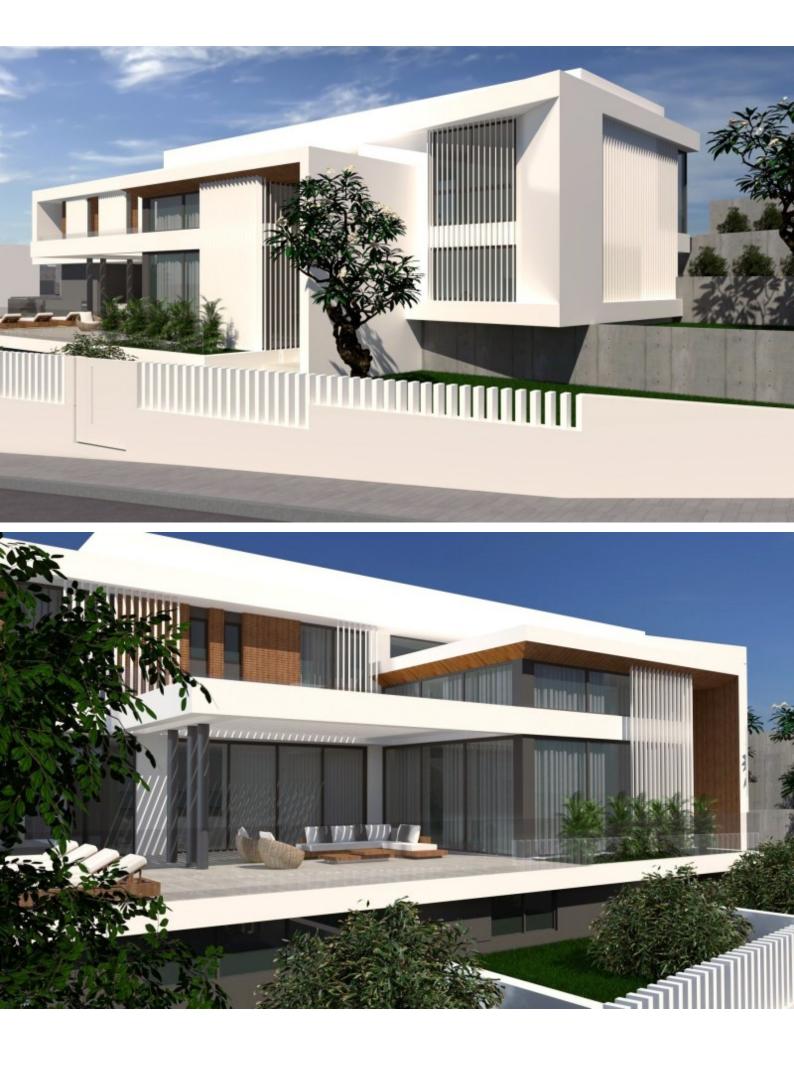

## Description

Brand New State-of-the-Art 5 + 2 Bedroom Detached Villa For Sale in Panthea, Limassol

Nestled within one of the most peaceful and prestigious neighborhoods

It provides easy access to many amenities and the highway!

In addition, it is only a short drive from some of the most reputable private schools! Private swimming pool!

5 Bedrooms + 1 Office on the ground floor + 1 Maid Room in the basement

7 Bathrooms

5 Ensuites + 2 Guest W/C with Showers

437m2 of Net Indoor area

Plus 380m2 of Basement area

61m2 of Covered Veranda

60m2 of Uncovered Veranda

1,548m2 of Plot area

Underground parking for 5 cars

Storeroom

# **Outdoor Features**

- Barbecue area
- Electric Shutters
- Landscape Garden
- Outdoor Shower
- Photovoltaic System
- Private pool
- Solar System

Laundry Room Office Gym Playroom Maids Quarters Cinema Room Photovoltaic System VRV A/C **Underfloor Heating** Fireplace **Electric Shutters** Fly Screens Security System and CCTV Elevator Walk-in wardrobe Fitted kitchen with island breakfast bar Outdoor W/C with Shower Electric Gates Landscaped Garden This first-class home is suitable for a large family seeking a quality and private lifestyle