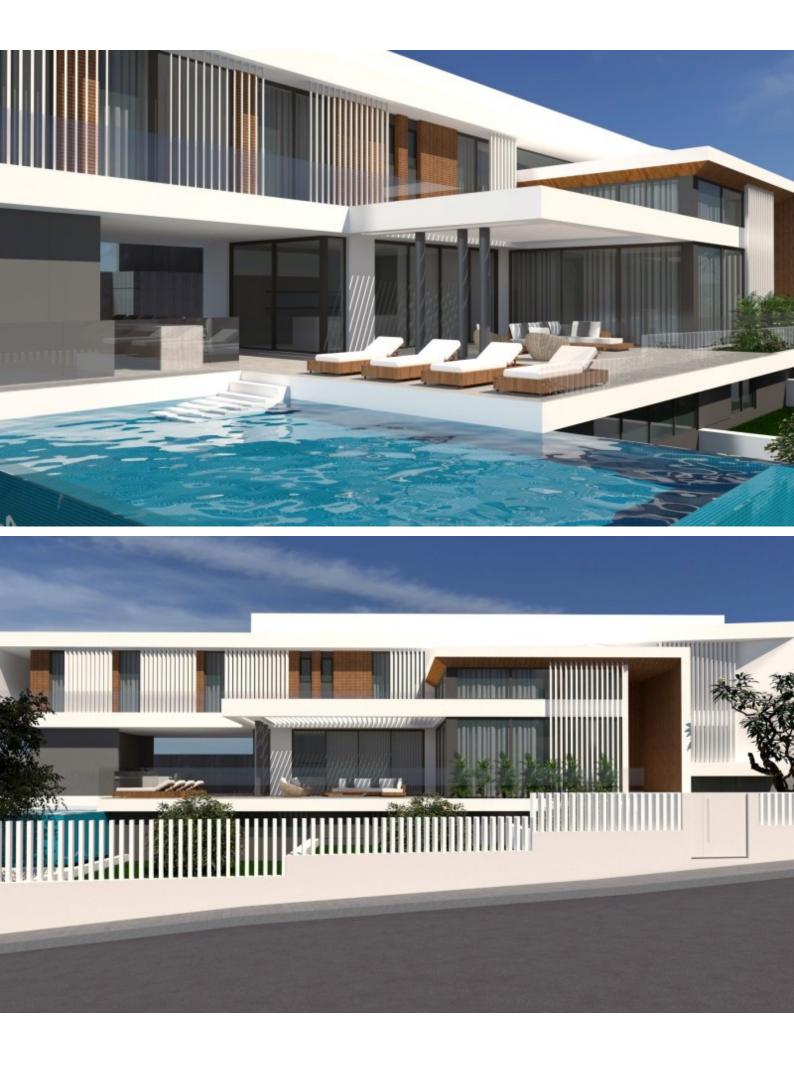

## Description

Brand New State-of-the-Art 5 + 2 Bedroom Detached Villa For Sale in Panthea, Limassol

Nestled within one of the most peaceful and prestigious neighborhoods

It provides easy access to many amenities and the highway!

In addition, it is only a short drive from some of the most reputable private schools! Private swimming pool!

5 Bedrooms + 1 Office on the ground floor + 1 Maid Room in the basement

7 Bathrooms

5 Ensuites + 2 Guest W/C with Showers

437m2 of Net Indoor area

Plus 380m2 of Basement area

61m2 of Covered Veranda

60m2 of Uncovered Veranda

1,548m2 of Plot area

Underground parking for 5 cars

Storeroom

# **Outdoor Features**

- Barbecue area
- Electric Shutters
- Landscape Garden
- Outdoor Shower
- Photovoltaic System
- Private pool
- Solar System

Laundry Room Office Gym Playroom Maids Quarters Cinema Room Photovoltaic System VRV A/C **Underfloor Heating** Fireplace **Electric Shutters** Fly Screens Security System and CCTV Elevator Walk-in wardrobe Fitted kitchen with island breakfast bar Outdoor W/C with Shower Electric Gates Landscaped Garden This first-class home is suitable for a large family seeking a quality and private lifestyle