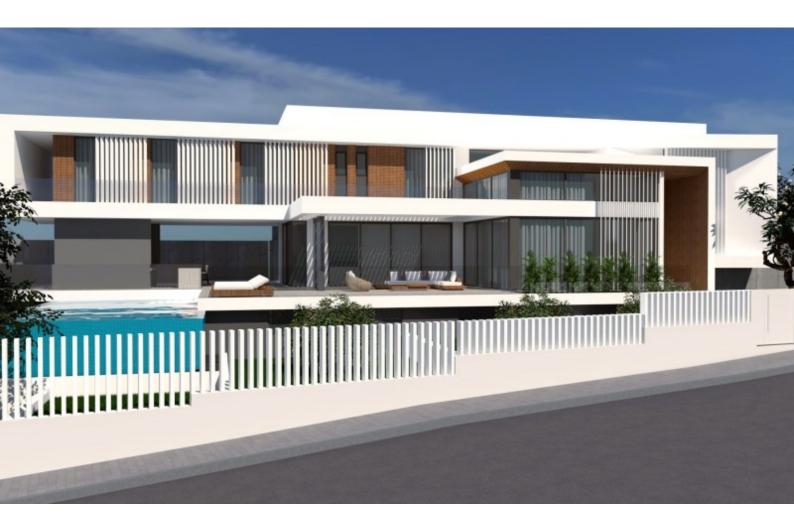

## Description

Brand New State-of-the-Art 5 + 2 Bedroom Detached Villa For Sale in Panthea, Limassol

Nestled within one of the most peaceful and prestigious neighborhoods

It provides easy access to many amenities and the highway!

In addition, it is only a short drive from some of the most reputable private schools! Private swimming pool!

5 Bedrooms + 1 Office on the ground floor + 1 Maid Room in the basement

7 Bathrooms

5 Ensuites + 2 Guest W/C with Showers

437m2 of Net Indoor area

Plus 380m2 of Basement area

61m2 of Covered Veranda

60m2 of Uncovered Veranda

1,548m2 of Plot area

Underground parking for 5 cars

Storeroom

# **Outdoor Features**

- Barbecue area
- Electric Shutters
- Landscape Garden
- Outdoor Shower
- Photovoltaic System
- Private pool
- Solar System

Laundry Room Office Gym Playroom Maids Quarters Cinema Room Photovoltaic System VRV A/C **Underfloor Heating** Fireplace **Electric Shutters** Fly Screens Security System and CCTV Elevator Walk-in wardrobe Fitted kitchen with island breakfast bar Outdoor W/C with Shower Electric Gates Landscaped Garden This first-class home is suitable for a large family seeking a quality and private lifestyle