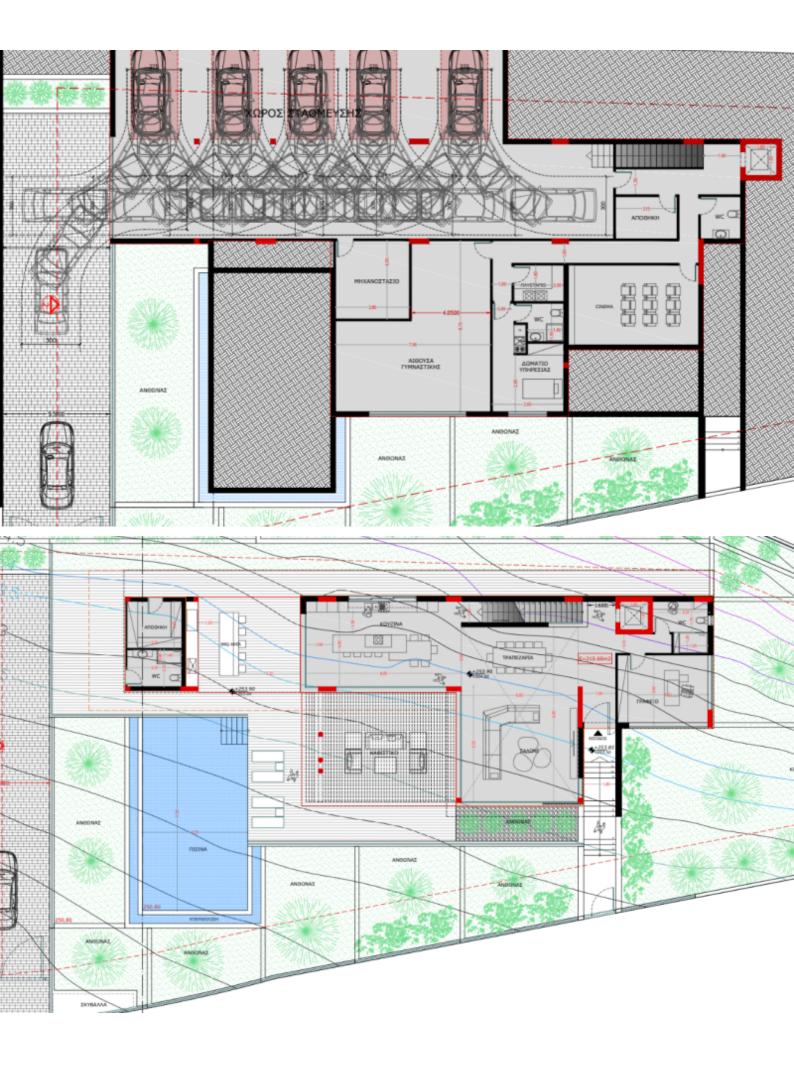

437m2 of Net Indoor area

Plus 380m2 of Basement area

61m2 of Covered Veranda

60m2 of Uncovered Veranda

1,548m2 of Plot area

Underground parking for 5 cars

Storeroom

# **Outdoor Features**

- Barbecue area
- Electric Shutters
- Landscape Garden
- Outdoor Shower
- Photovoltaic System
- Private pool
- Solar System

Laundry Room Office Gym Playroom Maids Quarters Cinema Room Photovoltaic System VRV A/C **Underfloor Heating** Fireplace **Electric Shutters** Fly Screens Security System and CCTV Elevator Walk-in wardrobe Fitted kitchen with island breakfast bar Outdoor W/C with Shower Electric Gates Landscaped Garden This first-class home is suitable for a large family seeking a quality and private lifestyle