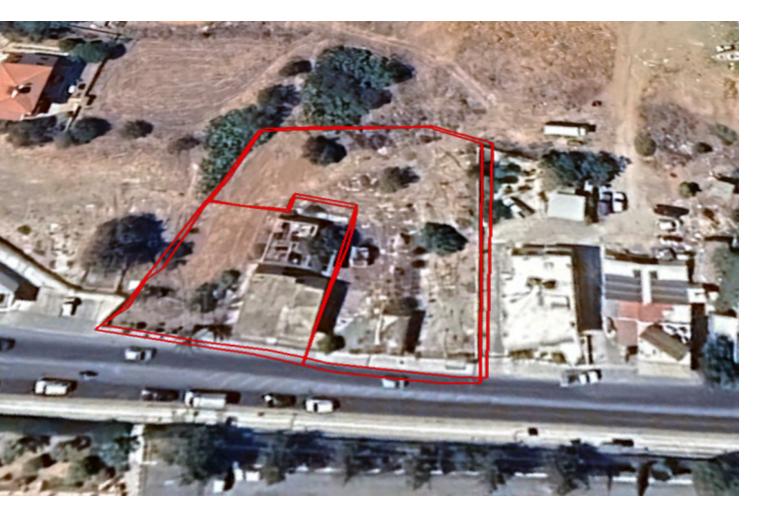

# **Commercial Land 2,348 SQM For Sale**

# Key Facts

- Commercial Land
- 2,348 m<sup>2</sup> Land Size
- 90% Building Density
- Site Coverage: 50%
- Floors: 2
- Height: 10m
- Title Deed: Available

1,441m2 of Plot area Falls within the Commercial Zone 907m2 of Plot area Falls within the Residential Zone

2,348m2 of Plot area Around 60m of Road Frontage 90% of Building Density 50% of Site Coverage Up to 2 floors and a height of 10m Access to a registered road All development infrastructures are in place These plots are excellent for a large commercial or mixed-use development