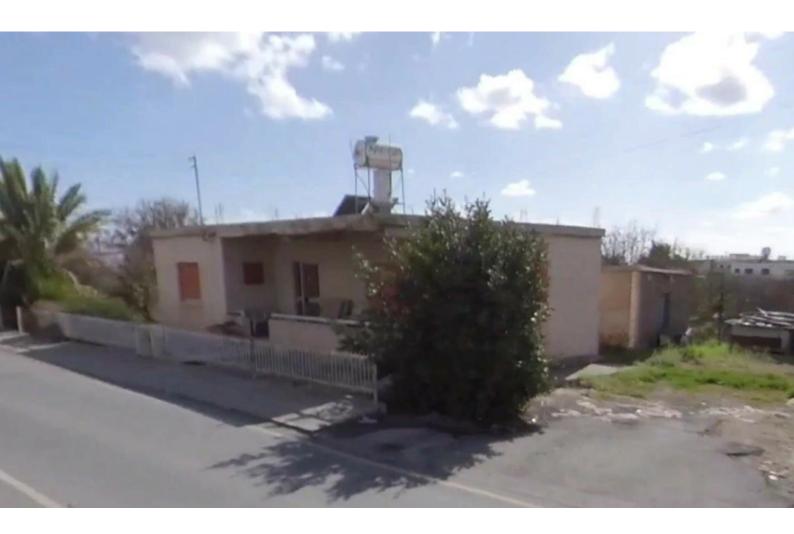

## Description

2 Adjacent Commercial/Residential Plots For Sale in Chloraka, Paphos Located in a prominent position along one of the most active and accessible roads in the area

It provides seamless access to the city center and a plethora of amenities! Both plots contain old buildings

1,441m2 of Plot area Falls within the Commercial Zone 907m2 of Plot area Falls within the Residential Zone

2,348m2 of Plot area Around 60m of Road Frontage 90% of Building Density 50% of Site Coverage Up to 2 floors and a height of 10m Access to a registered road All development infrastructures are in place These plots are excellent for a large commercial or mixed-use development