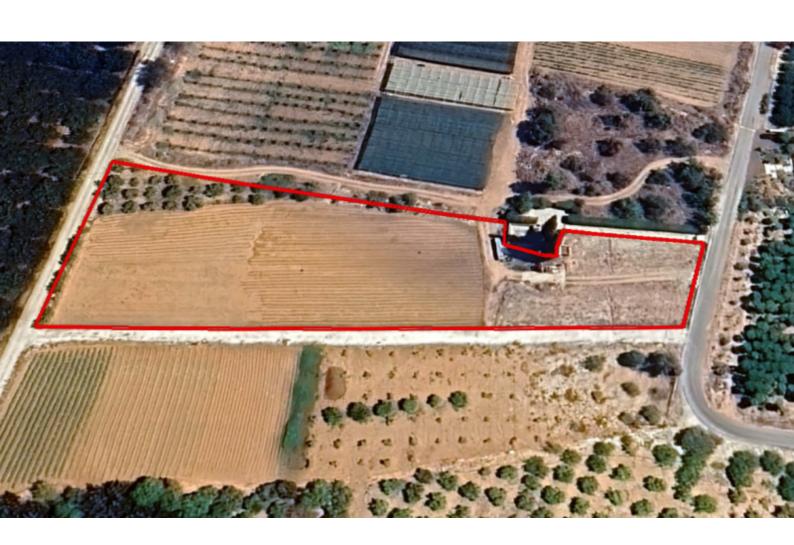

### **Key Facts**

• Agricultural Land

• 6,293 m<sup>2</sup> Land Size

• 6% Building Density

• Site Coverage: 6%

• Floors: 2

• Height: 7m

• Title Deed: Available

#### **Description**

Large Agricultural Land Parcel For Sale in Tala, Paphos
Located in a peaceful and tranquil environment
It is only a short drive from the village center and amenities
6,293m2 of Land area
Around 247m of Road Frontage
6% of Building Density
6% of Site Coverage
Up to 2 floors and a height of 7m
Access to a registered road via 3 sides
All development infrastructures are in place
This land is suitable for agricultural purposes!