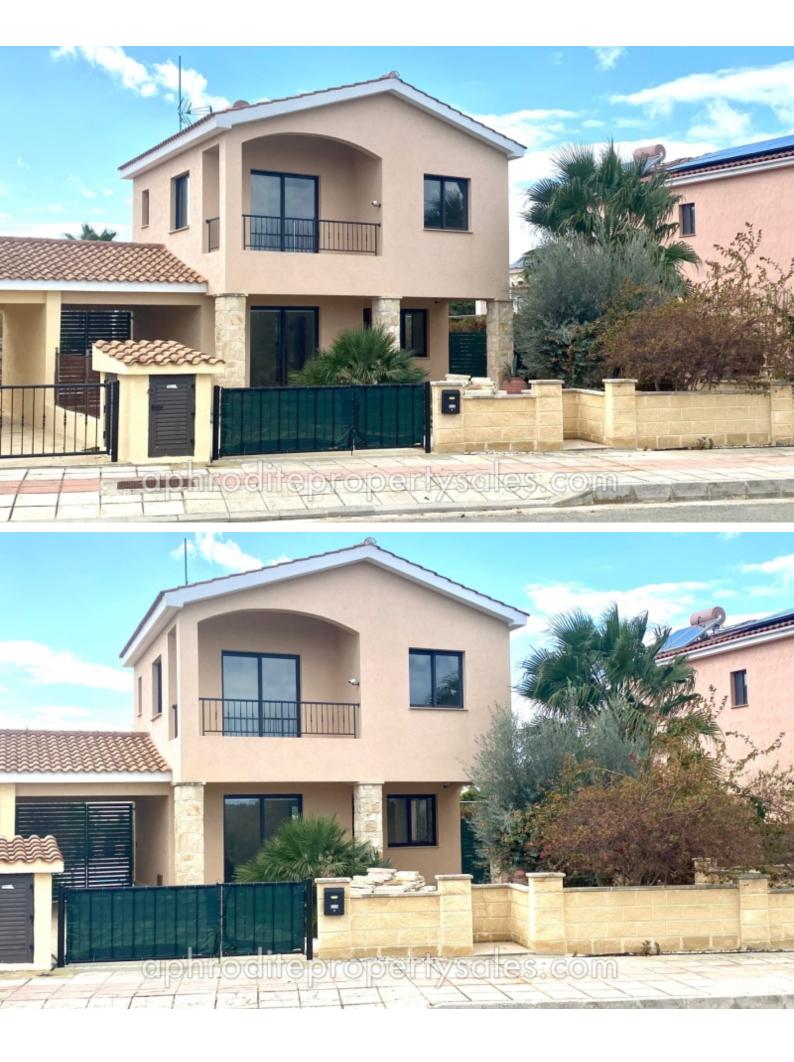

## **3 Bedroom Detached House For Sale**

It is situated at the top end of the Venus Rock/ Secret Valley Golf Resort in a quiet road and very close to the church of Agios Georgios. With the benefit of a garage, it consists of a large living and dining room with a separate kitchen and larder area. The kitchen leads onto a large landscaped garden with low maintenance artificial grass and stones and mature trees and shrubs. There is an 8m x 4m swimming pool and barbecue and access to the front garden via gates on one side and a fence to the garage on the other.