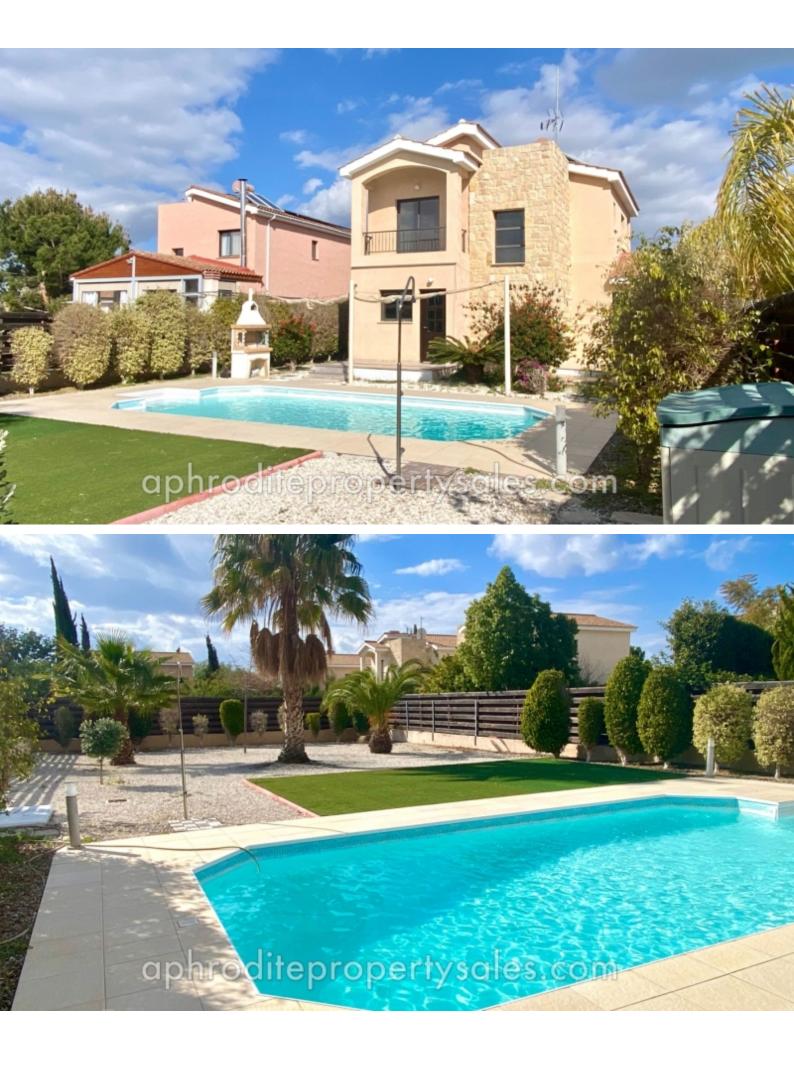

## **Outdoor Features**

- Landscape Garden
- Outdoor Shower
- Private pool
- Rear Garden
- Single Garage
- Solar System

Overlooking the green zone at the rear and open countryside at the front, this detached villa is priced attractively and presented in good condition throughout.

It is situated at the top end of the Venus Rock/ Secret Valley Golf Resort in a quiet road and very close to the church of Agios Georgios. With the benefit of a garage, it consists of a large living and dining room with a separate kitchen and larder area. The kitchen leads onto a large landscaped garden with low maintenance artificial grass and stones and mature trees and shrubs. There is an 8m x 4m swimming pool and barbecue and access to the front garden via gates on one side and a fence to the garage on the other.