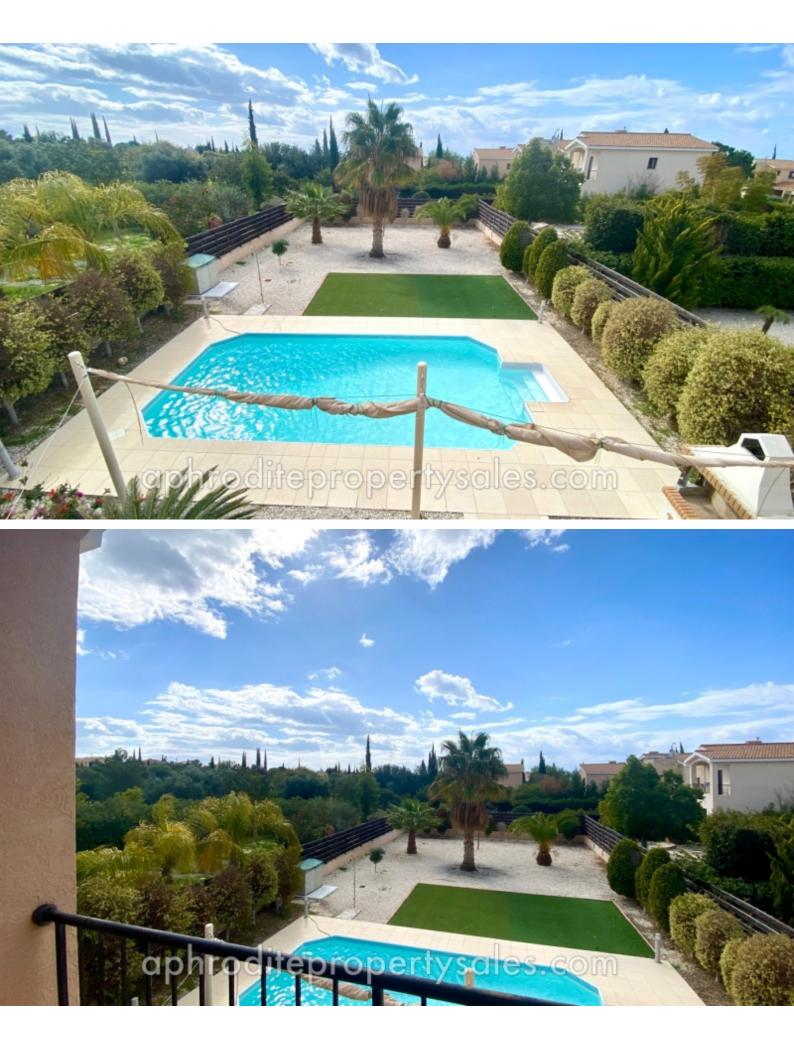

## **Outdoor Features**

- Landscape Garden
- Outdoor Shower
- Private pool
- Rear Garden
- Single Garage
- Solar System

Overlooking the green zone at the rear and open countryside at the front, this detached villa is priced attractively and presented in good condition throughout.

It is situated at the top end of the Venus Rock/ Secret Valley Golf Resort in a quiet road and very close to the church of Agios Georgios. With the benefit of a garage, it consists of a large living and dining room with a separate kitchen and larder area. The kitchen leads onto a large landscaped garden with low maintenance artificial grass and stones and mature trees and shrubs. There is an 8m x 4m swimming pool and barbecue and access to the front garden via gates on one side and a fence to the garage on the other.