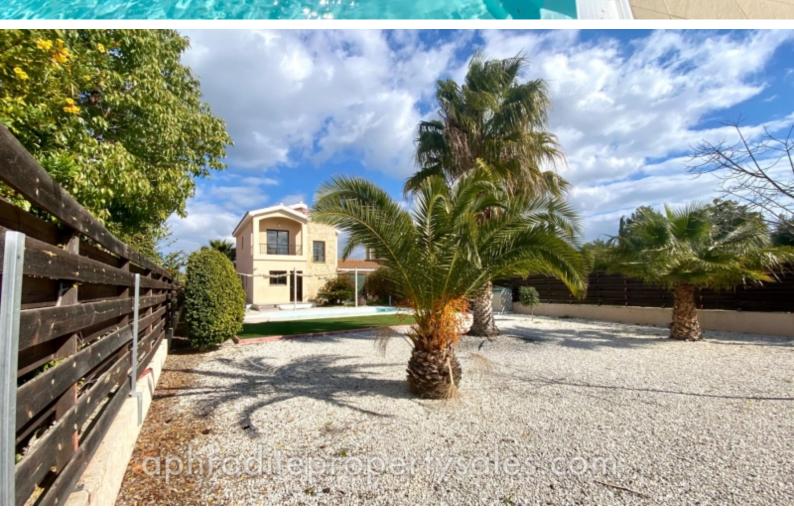

## **Outdoor Features**

- Landscape Garden
- Outdoor Shower
- Private pool
- Rear Garden
- Single Garage
- Solar System

Overlooking the green zone at the rear and open countryside at the front, this detached villa is priced attractively and presented in good condition throughout.

It is situated at the top end of the Venus Rock/ Secret Valley Golf Resort in a quiet road and very close to the church of Agios Georgios. With the benefit of a garage, it consists of a large living and dining room with a separate kitchen and larder area. The kitchen leads onto a large landscaped garden with low maintenance artificial grass and stones and mature trees and shrubs. There is an 8m x 4m swimming pool and barbecue and access to the front garden via gates on one side and a fence to the garage on the other.