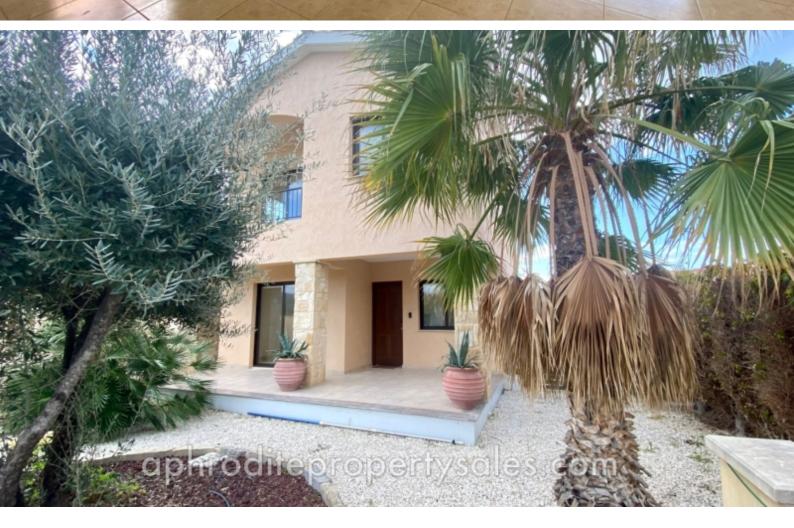

## **Outdoor Features**

- Landscape Garden
- Outdoor Shower
- Private pool
- Rear Garden
- Single Garage
- Solar System

Overlooking the green zone at the rear and open countryside at the front, this detached villa is priced attractively and presented in good condition throughout.

It is situated at the top end of the Venus Rock/ Secret Valley Golf Resort in a quiet road and very close to the church of Agios Georgios. With the benefit of a garage, it consists of a large living and dining room with a separate kitchen and larder area. The kitchen leads onto a large landscaped garden with low maintenance artificial grass and stones and mature trees and shrubs. There is an 8m x 4m swimming pool and barbecue and access to the front garden via gates on one side and a fence to the garage on the other.