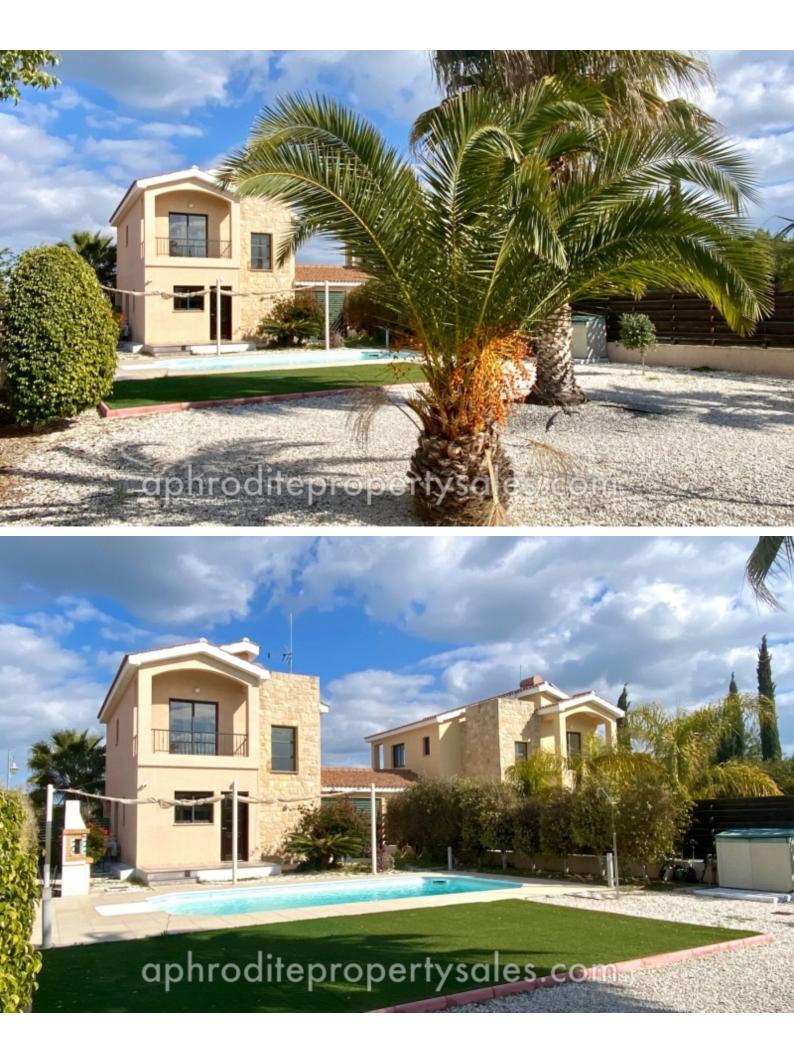

## **Outdoor Features**

- Landscape Garden
- Outdoor Shower
- Private pool
- Rear Garden
- Single Garage
- Solar System

Overlooking the green zone at the rear and open countryside at the front, this detached villa is priced attractively and presented in good condition throughout.

It is situated at the top end of the Venus Rock/ Secret Valley Golf Resort in a quiet road and very close to the church of Agios Georgios. With the benefit of a garage, it consists of a large living and dining room with a separate kitchen and larder area. The kitchen leads onto a large landscaped garden with low maintenance artificial grass and stones and mature trees and shrubs. There is an 8m x 4m swimming pool and barbecue and access to the front garden via gates on one side and a fence to the garage on the other.