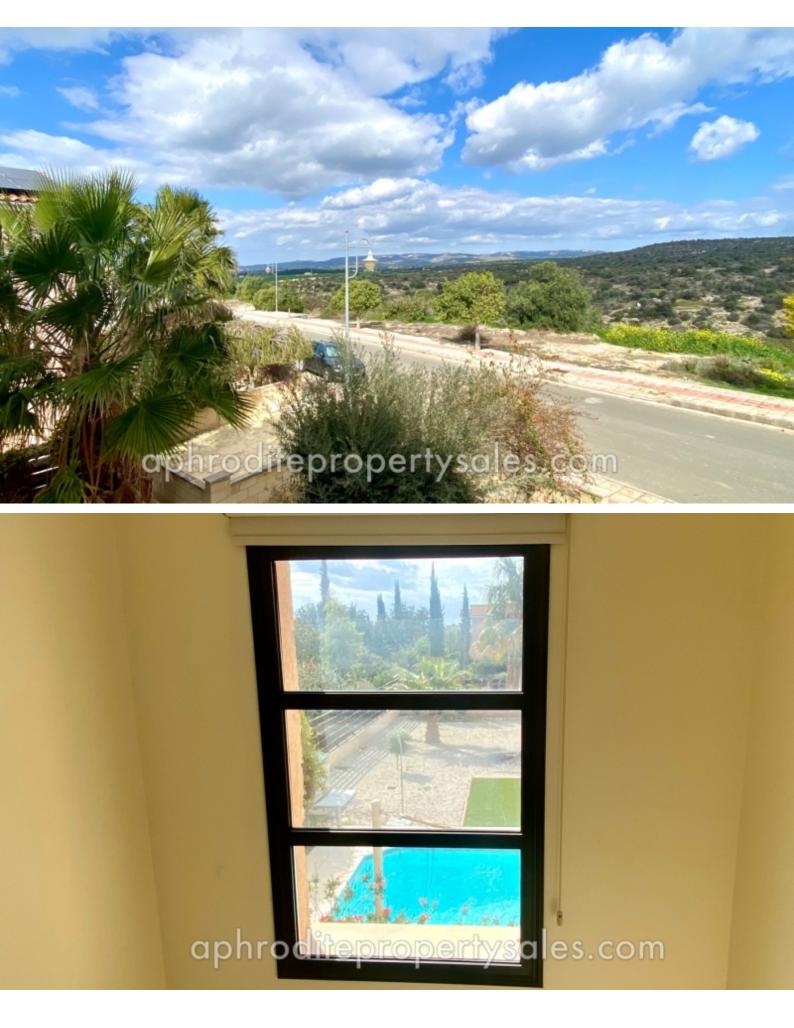

## **Outdoor Features**

- Landscape Garden
- Outdoor Shower
- Private pool
- Rear Garden
- Single Garage
- Solar System

Overlooking the green zone at the rear and open countryside at the front, this detached villa is priced attractively and presented in good condition throughout.

It is situated at the top end of the Venus Rock/ Secret Valley Golf Resort in a quiet road and very close to the church of Agios Georgios. With the benefit of a garage, it consists of a large living and dining room with a separate kitchen and larder area. The kitchen leads onto a large landscaped garden with low maintenance artificial grass and stones and mature trees and shrubs. There is an 8m x 4m swimming pool and barbecue and access to the front garden via gates on one side and a fence to the garage on the other.