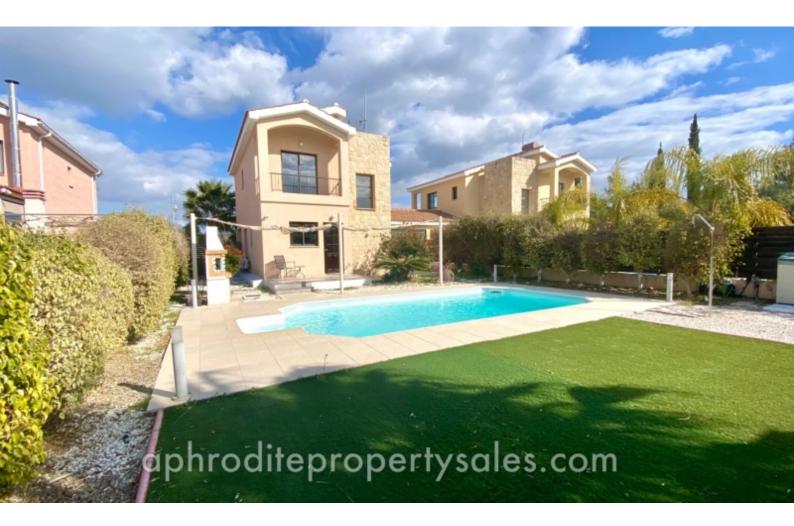

## **Outdoor Features**

- Landscape Garden
- Outdoor Shower
- Private pool
- Rear Garden
- Single Garage
- Solar System

Overlooking the green zone at the rear and open countryside at the front, this detached villa is priced attractively and presented in good condition throughout.

It is situated at the top end of the Venus Rock/ Secret Valley Golf Resort in a quiet road and very close to the church of Agios Georgios. With the benefit of a garage, it consists of a large living and dining room with a separate kitchen and larder area. The kitchen leads onto a large landscaped garden with low maintenance artificial grass and stones and mature trees and shrubs. There is an 8m x 4m swimming pool and barbecue and access to the front garden via gates on one side and a fence to the garage on the other.

On the first floor, the bright accommodation comprises 3 double bedrooms with the principal bedroom having an ensuite shower room. The other two bedrooms share a well appointed bathroom. Two of the bedrooms have their own balconies. All of the bedrooms have fans, air conditioning units and wardrobes.