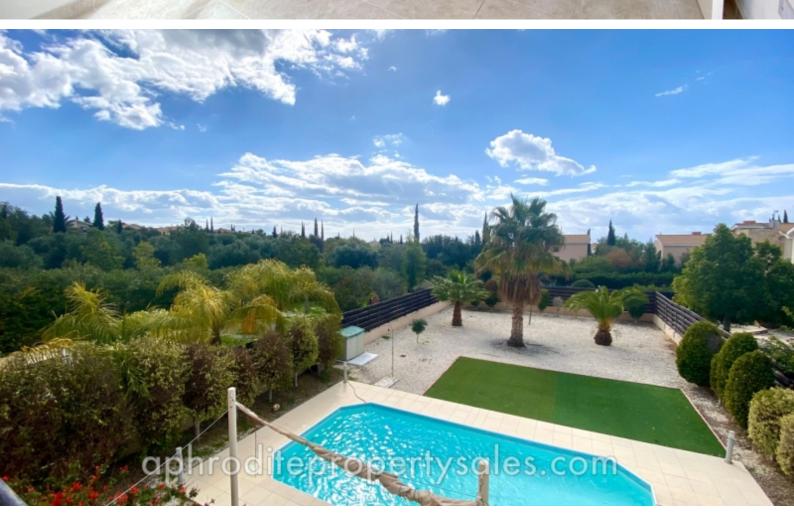

## **Outdoor Features**

- Landscape Garden
- Outdoor Shower
- Private pool
- Rear Garden
- Single Garage
- Solar System

Overlooking the green zone at the rear and open countryside at the front, this detached villa is priced attractively and presented in good condition throughout.

It is situated at the top end of the Venus Rock/ Secret Valley Golf Resort in a quiet road and very close to the church of Agios Georgios. With the benefit of a garage, it consists of a large living and dining room with a separate kitchen and larder area. The kitchen leads onto a large landscaped garden with low maintenance artificial grass and stones and mature trees and shrubs. There is an 8m x 4m swimming pool and barbecue and access to the front garden via gates on one side and a fence to the garage on the other.