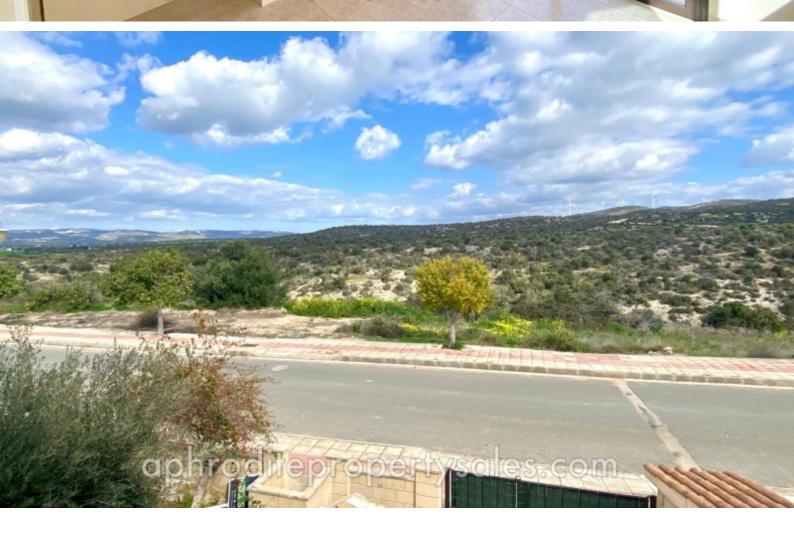

## **Outdoor Features**

- Landscape Garden
- Outdoor Shower
- Private pool
- Rear Garden
- Single Garage
- Solar System

Overlooking the green zone at the rear and open countryside at the front, this detached villa is priced attractively and presented in good condition throughout.

It is situated at the top end of the Venus Rock/ Secret Valley Golf Resort in a quiet road and very close to the church of Agios Georgios. With the benefit of a garage, it consists of a large living and dining room with a separate kitchen and larder area. The kitchen leads onto a large landscaped garden with low maintenance artificial grass and stones and mature trees and shrubs. There is an 8m x 4m swimming pool and barbecue and access to the front garden via gates on one side and a fence to the garage on the other.