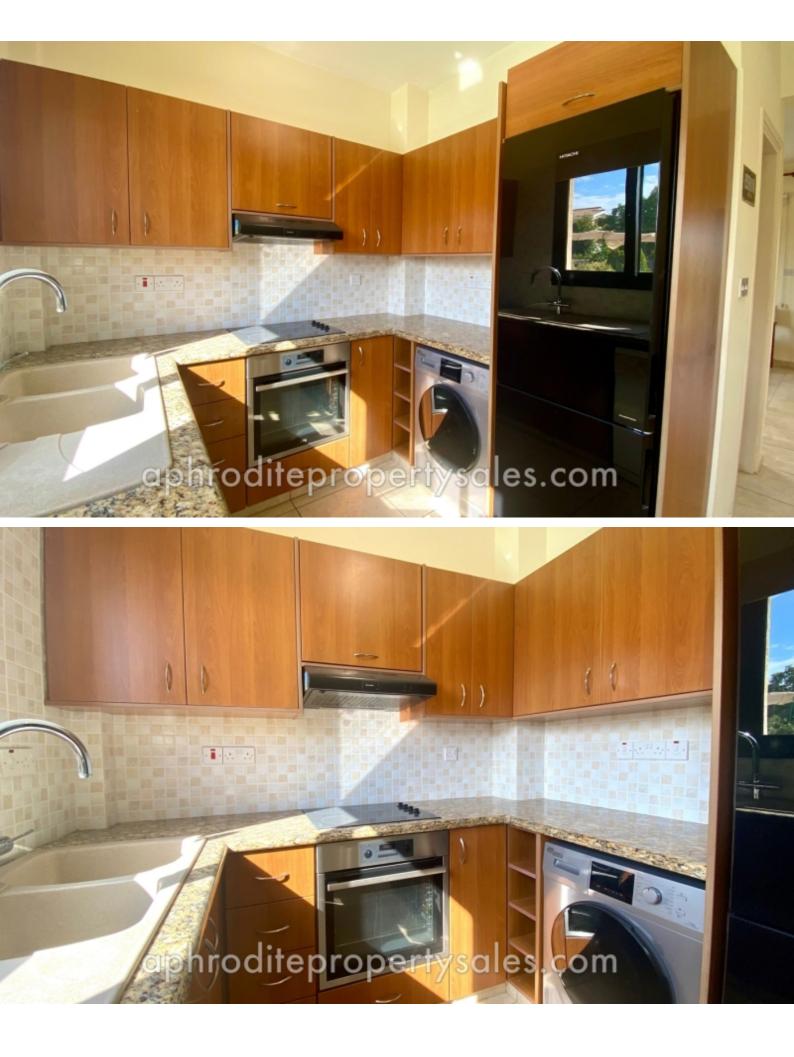

## **Indoor Features**

- Air Conditioning
- Covered Parking
- Fitted Kitchen
- Pressurised Water System
- Unfurnished
- Water Heater
- EPC Energy Class: Pending

It is situated at the top end of the Venus Rock/ Secret Valley Golf Resort in a quiet road and very close to the church of Agios Georgios. With the benefit of a garage, it consists of a large living and dining room with a separate kitchen and larder area. The kitchen leads onto a large landscaped garden with low maintenance artificial grass and stones and mature trees and shrubs. There is an 8m x 4m swimming pool and barbecue and access to the front garden via gates on one side and a fence to the garage on the other.