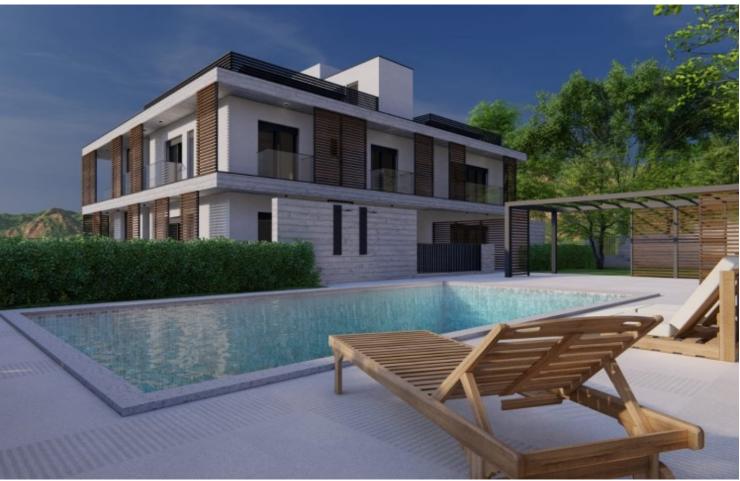

# Description

3 Connecting Residential Plots For Sale in Agia Fyla, Limassol with Sea View Located in a peaceful and attractive sought after area It offers the utmost comfort and convenience with many amenities close by In addition, some of the finest private schools are only minutes away! Contains plans and permits for residential development! Next to a green area **Corner Position!** 1,898m2 of Plot area Around 115m of Road Frontage Moderately inclined surface 80% of Building Densty 45% of Site Coverage Up to 3 floors and a height of 13.5m Access to a registered road All development infrastructures are in place These plots are excellent for a large residential development