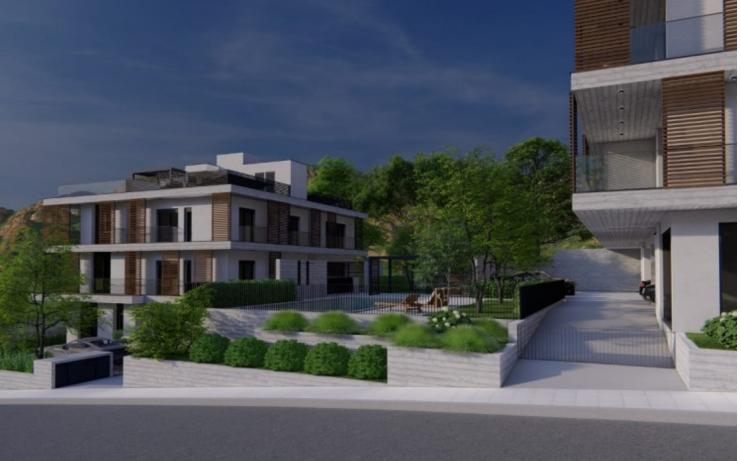

# Description

3 Connecting Residential Plots For Sale in Agia Fyla, Limassol with Sea View Located in a peaceful and attractive sought after area It offers the utmost comfort and convenience with many amenities close by In addition, some of the finest private schools are only minutes away! Contains plans and permits for residential development! Next to a green area **Corner Position!** 1,898m2 of Plot area Around 115m of Road Frontage Moderately inclined surface 80% of Building Densty 45% of Site Coverage Up to 3 floors and a height of 13.5m Access to a registered road All development infrastructures are in place These plots are excellent for a large residential development