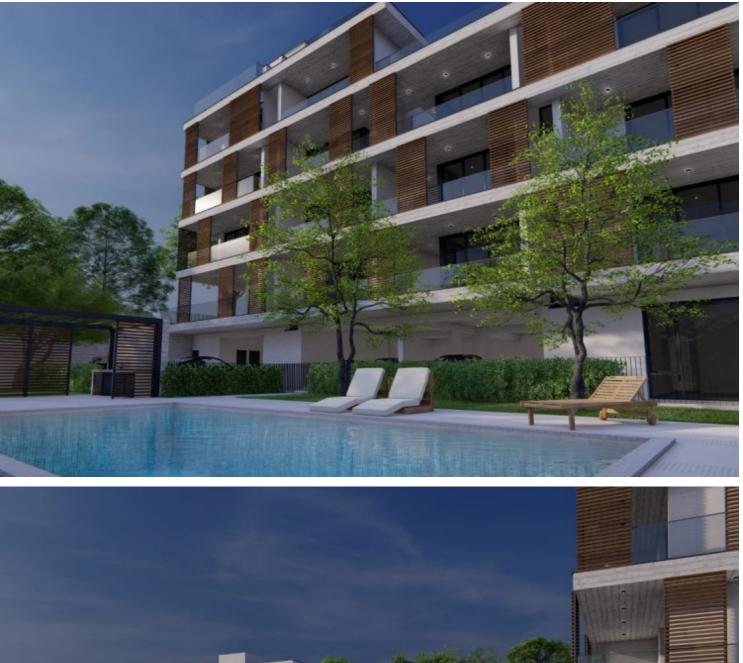

# Description

3 Connecting Residential Plots For Sale in Agia Fyla, Limassol with Sea View Located in a peaceful and attractive sought after area It offers the utmost comfort and convenience with many amenities close by In addition, some of the finest private schools are only minutes away! Contains plans and permits for residential development! Next to a green area **Corner Position!** 1,898m2 of Plot area Around 115m of Road Frontage Moderately inclined surface 80% of Building Densty 45% of Site Coverage Up to 3 floors and a height of 13.5m Access to a registered road All development infrastructures are in place These plots are excellent for a large residential development