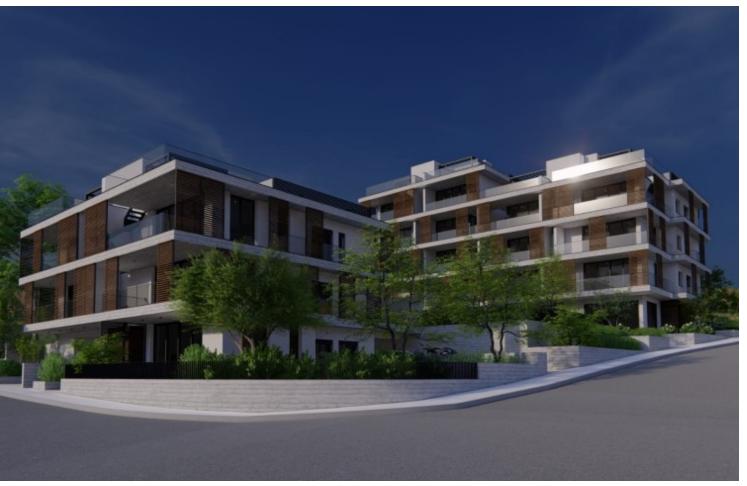

# Description

3 Connecting Residential Plots For Sale in Agia Fyla, Limassol with Sea View Located in a peaceful and attractive sought after area It offers the utmost comfort and convenience with many amenities close by In addition, some of the finest private schools are only minutes away! Contains plans and permits for residential development! Next to a green area **Corner Position!** 1,898m2 of Plot area Around 115m of Road Frontage Moderately inclined surface 80% of Building Densty 45% of Site Coverage Up to 3 floors and a height of 13.5m Access to a registered road All development infrastructures are in place These plots are excellent for a large residential development