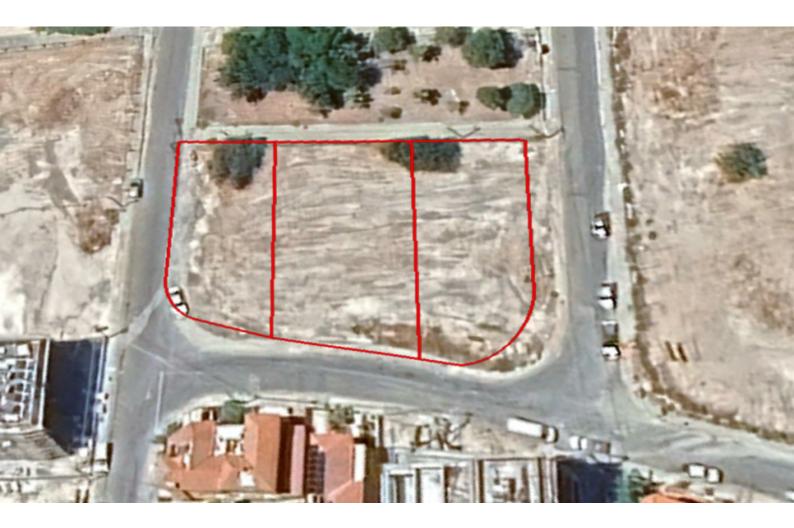

# Description

3 Connecting Residential Plots For Sale in Agia Fyla, Limassol with Sea View Located in a peaceful and attractive sought after area It offers the utmost comfort and convenience with many amenities close by In addition, some of the finest private schools are only minutes away! Contains plans and permits for residential development! Next to a green area **Corner Position!** 1,898m2 of Plot area Around 115m of Road Frontage Moderately inclined surface 80% of Building Densty 45% of Site Coverage Up to 3 floors and a height of 13.5m Access to a registered road All development infrastructures are in place These plots are excellent for a large residential development