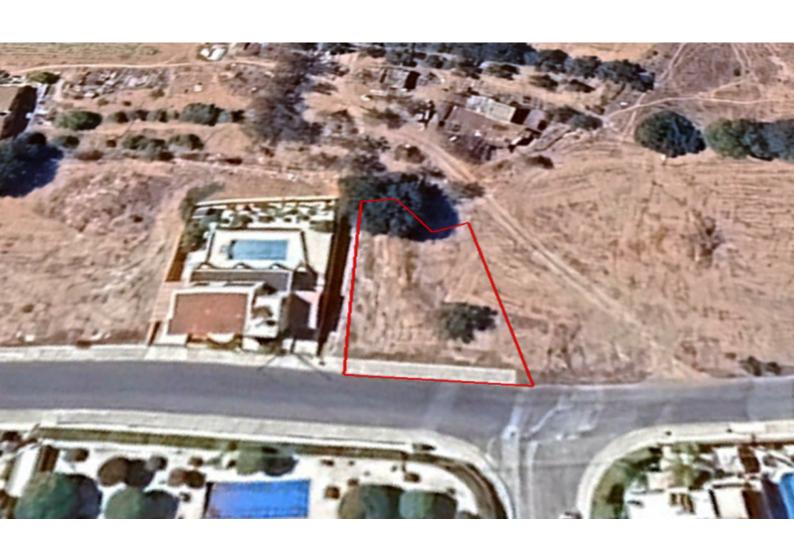

# **Residential Land 582 SQM For Sale**

### **Key Facts**

• Residential Land

• 582 m<sup>2</sup> Land Size

• 40% Building Density

• Site Coverage: 25%

• Floors: 2

• Height: 10m

• Title Deed: Available

#### **Description**

Residential Plot For Sale in Tala, Paphos
Located in one of the most sought-after and attractive villages in Paphos
It is only minutes from the village square and many amenities
In addition, it has excellent access to the coast and the city center!
582m2 of Plot area
Around 24m of Road Frontage
40% of Building Density
25% of Site Coverage
Up to 2 floors and a height of 10m
Access to a registered road
All development infrastructures are in place
This plot is excellent for residential development