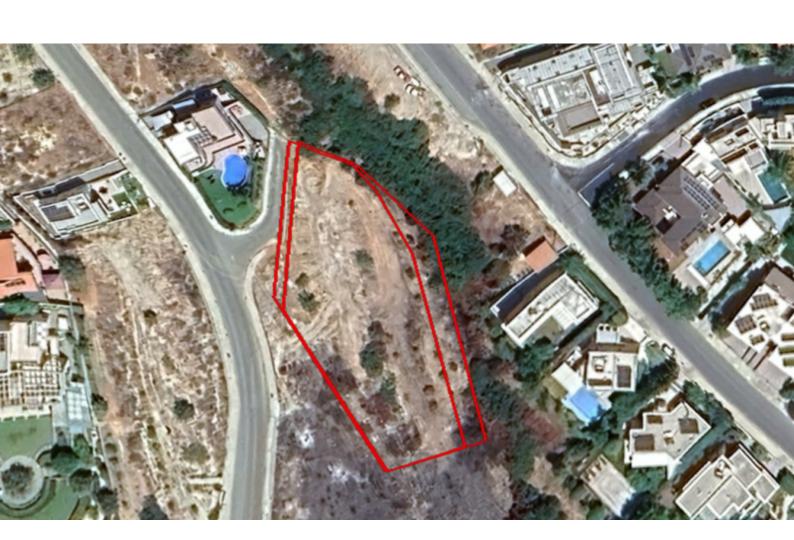

# Residential Land 2,007 SQM For Sale

#### **Description**

Large Residential Land Parcel For Sale in Agios Athanasios, Limassol, with Sea View!
Located in a peaceful, attractive, and sought-after neighborhood
It is only a short drive from many amenities and 2 reputable private schools
In addition, it has excellent access to the highway and the city center!
Next to 2 green areas
2,007m2 of Land area
40% of Building Density
25% of Site Coverage
Up to 2 floors and a height of 10m
Access to a registered road
Moderately inclined surface
All development infrastructures are in place
This land is suitable for residential development