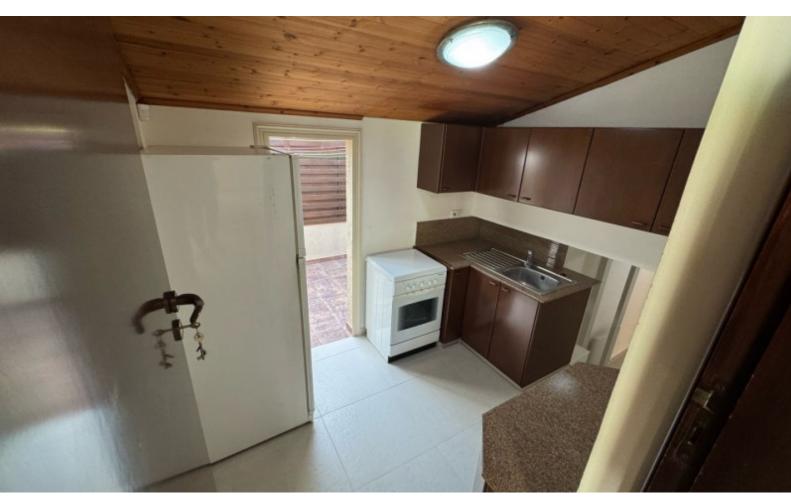

Office

Laundry Room

Secondary Kitchen

Maids Room

Playroom

Basement with 3 rooms

Walk-in wardrobe for the master bedroom

A/C

Central Heating

Security System

**Electrical Appliances** 

Fitted kitchen with breakfast island

Parquet Floors

Landscaped Garden

Mature Trees

Pergola