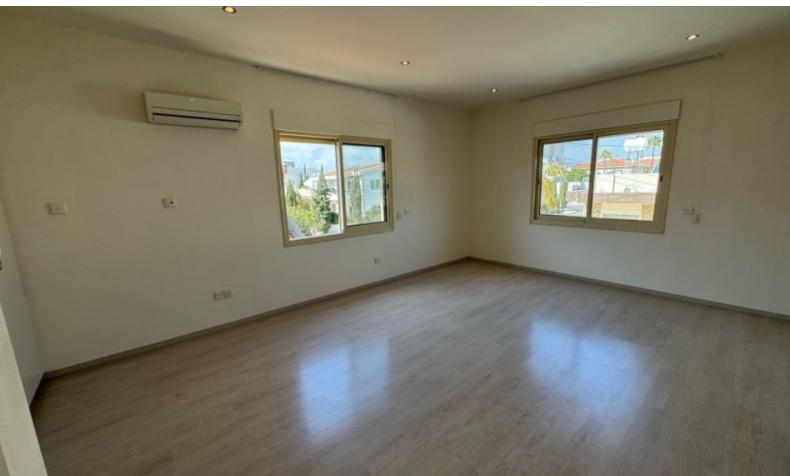

1 Ensuite + 2 Family Bathrooms + 1 Guest W/C with Shower

332m2 of Net Indoor area

Plus 52m2 of Basement area

54m2 of Covered Verandas

632m2 of Plot area

Covered Parking

Storeroom

Additional under-stairs storage

Central Heating

Security System

**Electrical Appliances** 

Fitted kitchen with breakfast island

Parquet Floors

Landscaped Garden

Mature Trees

Pergola