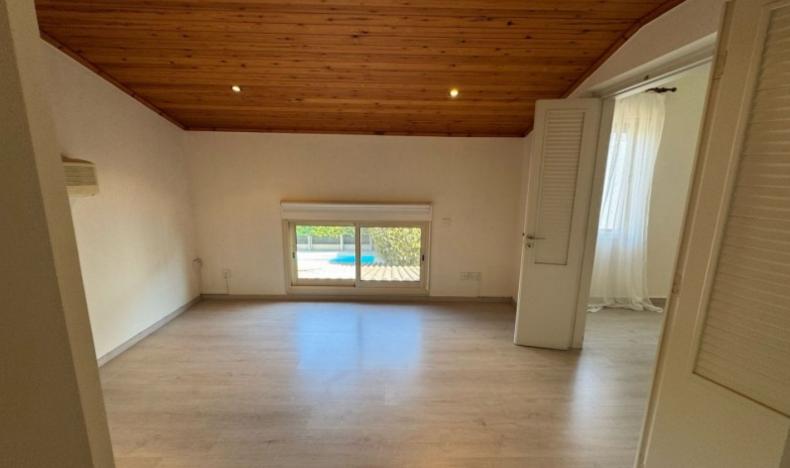

### **Key Facts**

- 5 Beds
- 4 Baths
- 384 m<sup>2</sup> Covered Area
- 632 m<sup>2</sup> Land Size
- 54 m<sup>2</sup> Covered Verandas
- Year Built: 2000
- Title Deed: Available

ID: 38694

It provides seamless access to the city center and the highway!

In addition, many amenities are close by, including 2 leading supermarkets!

Cul-de-sac!

Swimming Pool

5 Bedrooms + 3 Basement Rooms

4 Bathrooms

Central Heating

Security System

**Electrical Appliances** 

Fitted kitchen with breakfast island

Parquet Floors

Landscaped Garden

Mature Trees

Pergola