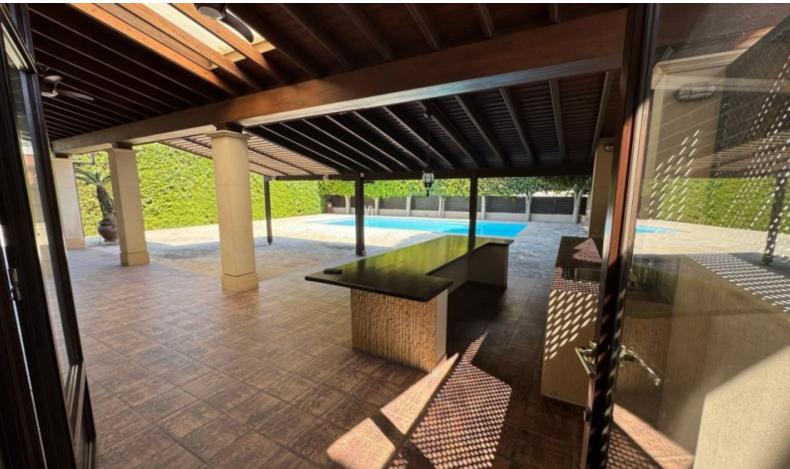

#### **Outdoor Features**

- Barbecue area
- Landscape Garden
- Private pool
- Rear Garden
- Solar System
- Uncovered Parking

It provides seamless access to the city center and the highway!

In addition, many amenities are close by, including 2 leading supermarkets!

Cul-de-sac!

Swimming Pool

5 Bedrooms + 3 Basement Rooms

4 Bathrooms

Central Heating

Security System

**Electrical Appliances** 

Fitted kitchen with breakfast island

Parquet Floors

Landscaped Garden

Mature Trees

Pergola

Built-in BBQ Area

Outdoor Bar

**Gated Parking** 

Fully enclosed property ensuring the utmost privacy

Year of Build: 2000

Year of Renovation: 2024

This remarkable home is excellent for a large family for permanent living