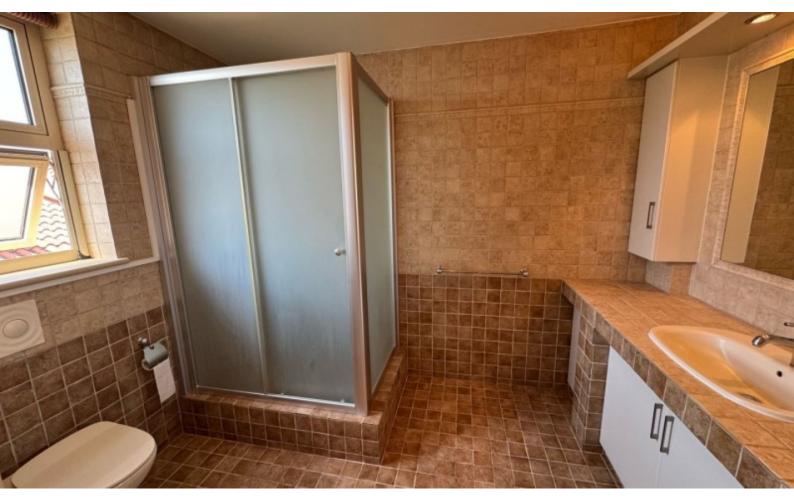

### **Key Facts**

- 5 Beds
- 4 Baths
- 384 m<sup>2</sup> Covered Area
- 632 m<sup>2</sup> Land Size
- 54 m<sup>2</sup> Covered Verandas
- Year Built: 2000
- Title Deed: Available

ID: 38694

1 Ensuite + 2 Family Bathrooms + 1 Guest W/C with Shower

332m2 of Net Indoor area

Plus 52m2 of Basement area

54m2 of Covered Verandas

632m2 of Plot area

Covered Parking

Storeroom

Additional under-stairs storage