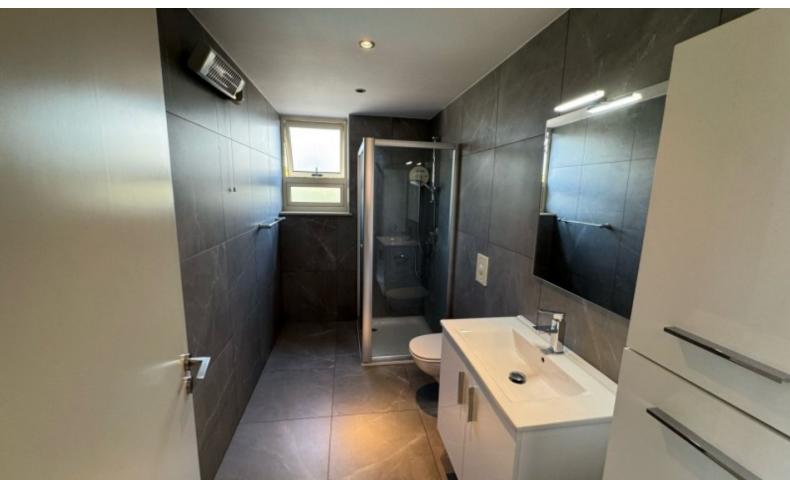

### **Key Facts**

- 5 Beds
- 4 Baths
- 384 m<sup>2</sup> Covered Area
- 632 m<sup>2</sup> Land Size
- 54 m<sup>2</sup> Covered Verandas
- Year Built: 2000
- Title Deed: Available

ID: 38694

1 Ensuite + 2 Family Bathrooms + 1 Guest W/C with Shower

332m2 of Net Indoor area

Plus 52m2 of Basement area

54m2 of Covered Verandas

632m2 of Plot area

Covered Parking

Storeroom

Additional under-stairs storage