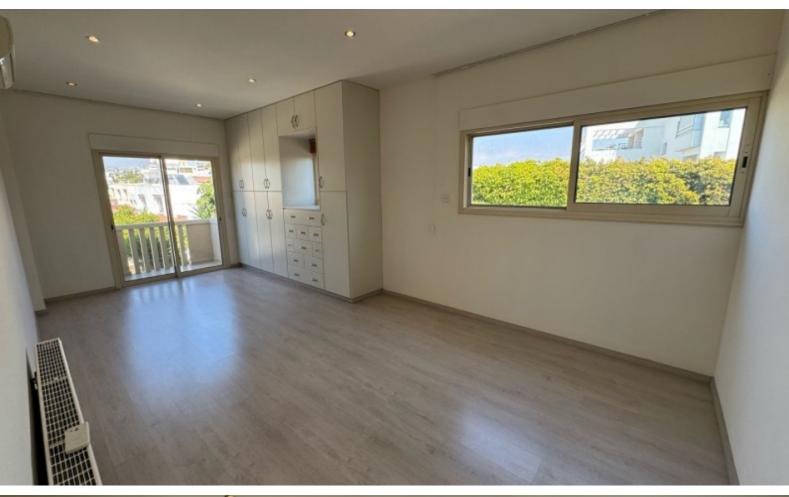

1 Ensuite + 2 Family Bathrooms + 1 Guest W/C with Shower

332m2 of Net Indoor area

Plus 52m2 of Basement area

54m2 of Covered Verandas

632m2 of Plot area

Covered Parking

Storeroom

Additional under-stairs storage

Central Heating

Security System

**Electrical Appliances** 

Fitted kitchen with breakfast island

Parquet Floors

Landscaped Garden

Mature Trees

Pergola