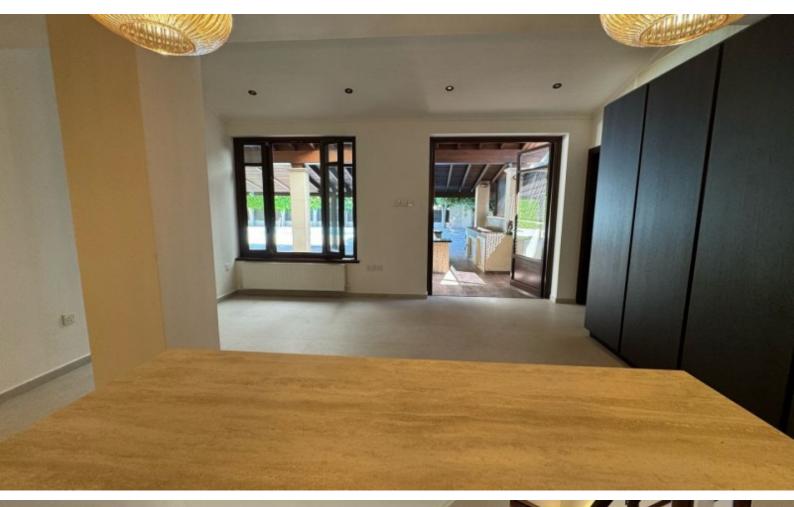

Central Heating

Security System

**Electrical Appliances** 

Fitted kitchen with breakfast island

Parquet Floors

Landscaped Garden

Mature Trees

Pergola

Built-in BBQ Area

Outdoor Bar

**Gated Parking** 

Fully enclosed property ensuring the utmost privacy

Year of Build: 2000

Year of Renovation: 2024

This remarkable home is excellent for a large family for permanent living