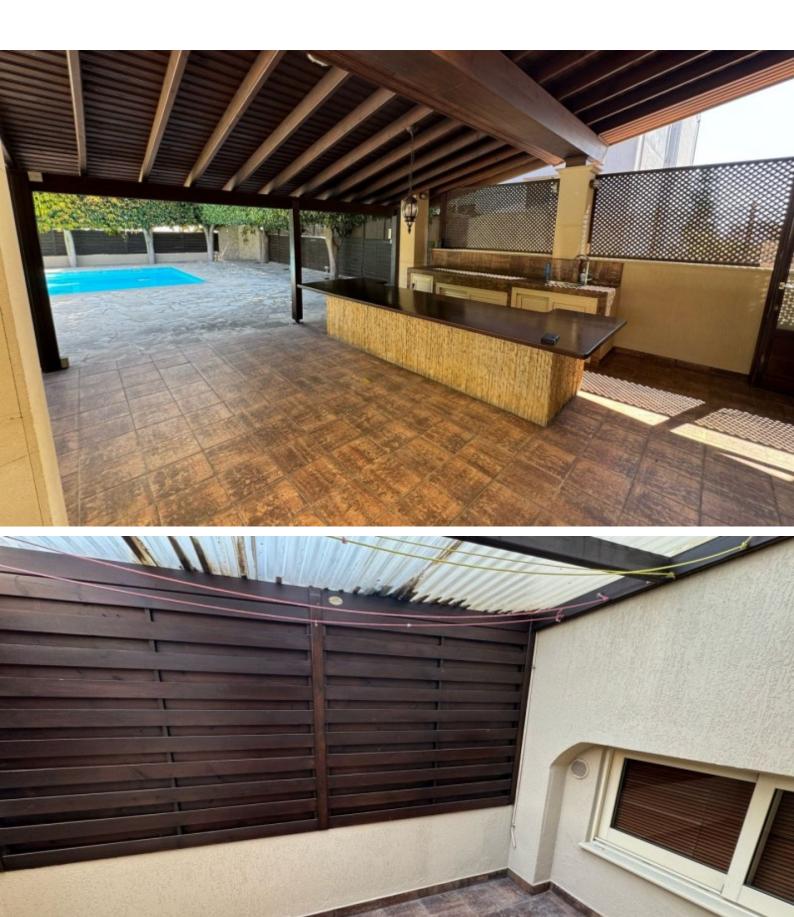

#### **Outdoor Features**

- Barbecue area
- Landscape Garden
- Private pool
- Rear Garden
- Solar System
- Uncovered Parking

It provides seamless access to the city center and the highway!

In addition, many amenities are close by, including 2 leading supermarkets!

Cul-de-sac!

Swimming Pool

5 Bedrooms + 3 Basement Rooms

4 Bathrooms

Central Heating

Security System

**Electrical Appliances** 

Fitted kitchen with breakfast island

Parquet Floors

Landscaped Garden

Mature Trees

Pergola

Built-in BBQ Area

Outdoor Bar

**Gated Parking** 

Fully enclosed property ensuring the utmost privacy

Year of Build: 2000

Year of Renovation: 2024

This remarkable home is excellent for a large family for permanent living