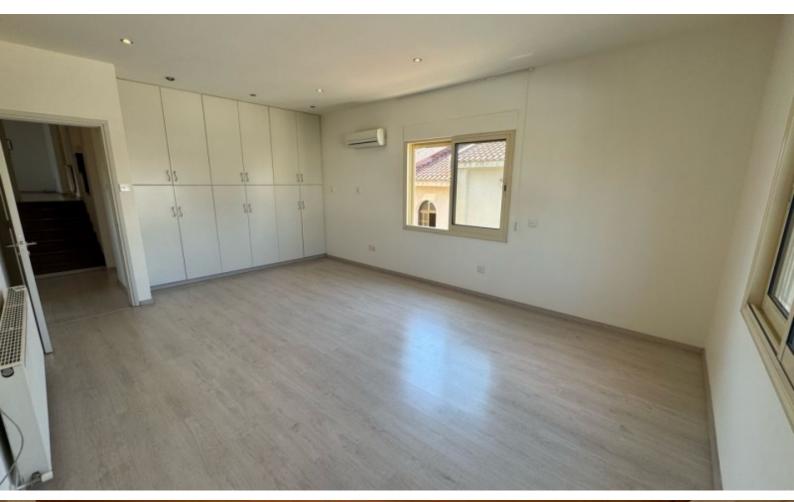

### **Key Facts**

- 5 Beds
- 4 Baths
- 384 m<sup>2</sup> Covered Area
- 632 m<sup>2</sup> Land Size
- 54 m<sup>2</sup> Covered Verandas
- Year Built: 2000
- Title Deed: Available

ID: 38694

#### **Indoor Features**

- Air Conditioning
- Basement
- Central Heating
- Covered Parking
- Electrical Appliances
- Fitted Kitchen
- Guest Toilet
- Master Bed
- Pet Friendly
- Playroom
- Pressurised Water System
- Security System
- Utility Room
- Water Heater
- EPC Energy Class: Pending

1 Ensuite + 2 Family Bathrooms + 1 Guest W/C with Shower

332m2 of Net Indoor area

Plus 52m2 of Basement area

54m2 of Covered Verandas

632m2 of Plot area

Covered Parking

Storeroom

Additional under-stairs storage

Central Heating

Security System

**Electrical Appliances** 

Fitted kitchen with breakfast island

Parquet Floors

Landscaped Garden

Mature Trees

Pergola