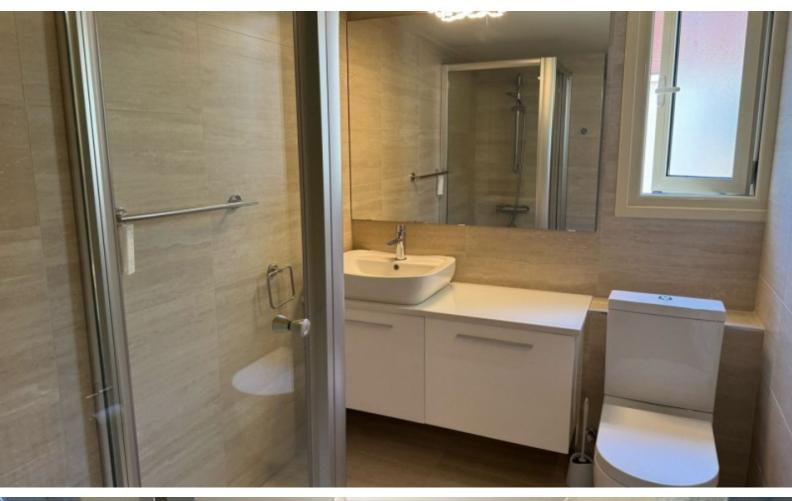

1 Ensuite + 2 Family Bathrooms + 1 Guest W/C with Shower

332m2 of Net Indoor area

Plus 52m2 of Basement area

54m2 of Covered Verandas

632m2 of Plot area

Covered Parking

Storeroom

Additional under-stairs storage

#### **Indoor Features**

- Air Conditioning
- Basement
- Central Heating
- Covered Parking
- Electrical Appliances
- Fitted Kitchen
- Guest Toilet
- Master Bed
- Pet Friendly
- Playroom
- Pressurised Water System
- Security System
- Utility Room
- Water Heater
- EPC Energy Class: Pending