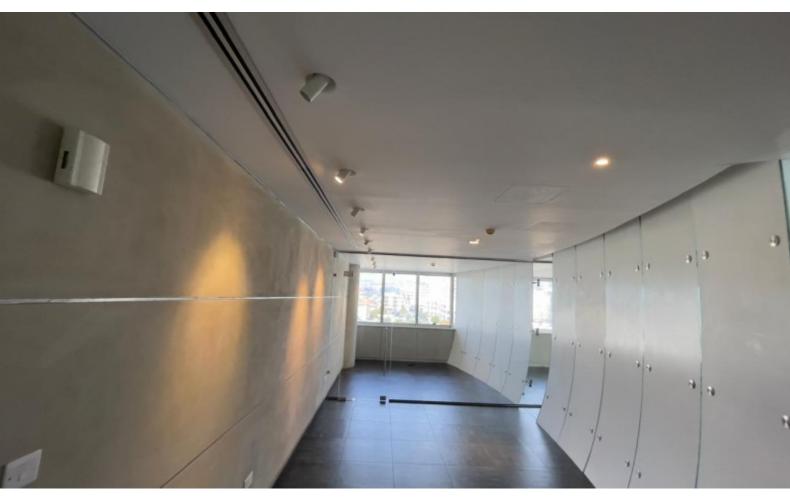

## **Description**

| $\coprod$ Prime Commercial Office Space for Rent - Spyrou Kyprianou Avenue, Limassoi! $\coprod$ |
|-------------------------------------------------------------------------------------------------|
| Looking for the perfect office space in one of Limassol's most prestigious business             |
| hubs? This high-tech, modern office on Spyrou Kyprianou Avenue offers 176m² of                  |
| premium workspace with easy access to the highway.                                              |
| ☐ Features:                                                                                     |
| □ 176m² office space - 17m² veranda                                                             |
| <ul> <li>3 partitioned rooms for flexible workspace solutions</li> </ul>                        |
| 2 underground parking spaces                                                                    |
| ☐ Kitchenette & separate male/female chic toilets                                               |
| ☐ Raised flooring with 60x60 ceramic metallic finish                                            |
| ☐ VRV fresh air system by Daikin for ultimate comfort                                           |
| ☐ High-speed fiber internet by CYTA                                                             |
| <ul> <li>Basket trays under the floors for seamless tech integration</li> </ul>                 |
| Monthly Rental: €7,000 (Minimum 2-year fixed agreement)                                         |
| □ Available Immediately!                                                                        |
| Perfect for corporate offices, tech firms, or professional services looking to establish a      |
| presence in Limassol's thriving business district.                                              |
| □ DM for more details or to schedule a viewing!                                                 |
| ∏ For more information contact us. ∏                                                            |