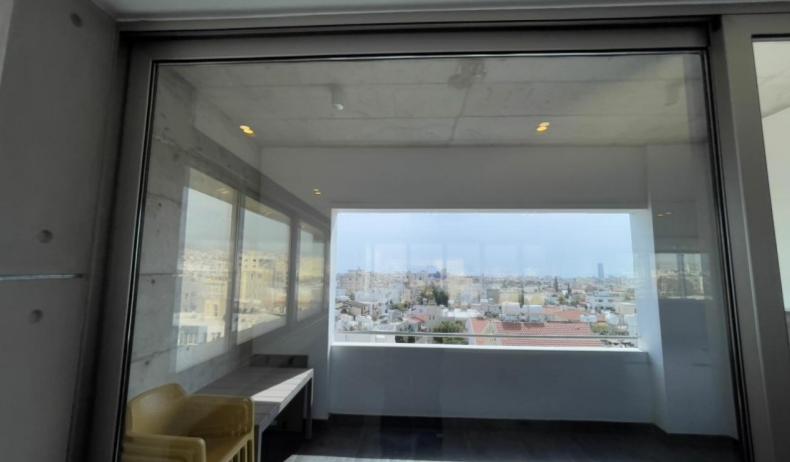

## **Description**

| $\coprod$ Prime Commercial Office Space for Rent - Spyrou Kyprianou Avenue, Limassoi! $\coprod$ |
|-------------------------------------------------------------------------------------------------|
| Looking for the perfect office space in one of Limassol's most prestigious business             |
| hubs? This high-tech, modern office on Spyrou Kyprianou Avenue offers 176m² of                  |
| premium workspace with easy access to the highway.                                              |
| ☐ Features:                                                                                     |
| □ 176m² office space - 17m² veranda                                                             |
| <ul> <li>3 partitioned rooms for flexible workspace solutions</li> </ul>                        |
| 2 underground parking spaces                                                                    |
| ☐ Kitchenette & separate male/female chic toilets                                               |
| ☐ Raised flooring with 60x60 ceramic metallic finish                                            |
| ☐ VRV fresh air system by Daikin for ultimate comfort                                           |
| ☐ High-speed fiber internet by CYTA                                                             |
| <ul> <li>Basket trays under the floors for seamless tech integration</li> </ul>                 |
| Monthly Rental: €7,000 (Minimum 2-year fixed agreement)                                         |
| □ Available Immediately!                                                                        |
| Perfect for corporate offices, tech firms, or professional services looking to establish a      |
| presence in Limassol's thriving business district.                                              |
| □ DM for more details or to schedule a viewing!                                                 |
| ∏ For more information contact us. ∏                                                            |