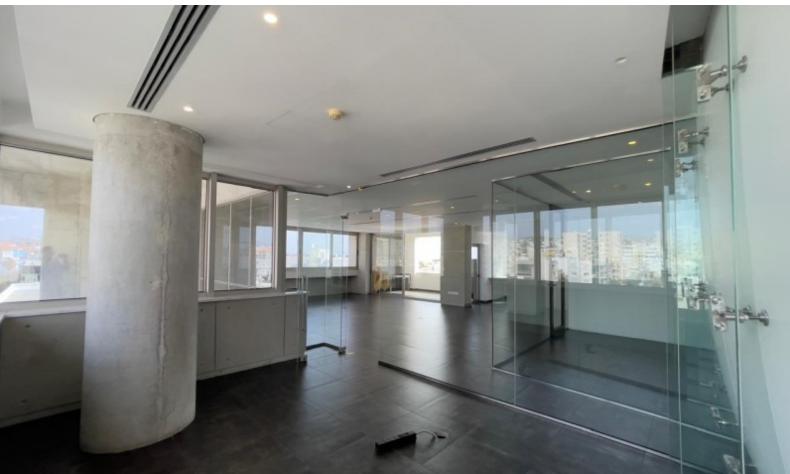

## **Description**

| $\coprod$ Prime Commercial Office Space for Rent - Spyrou Kyprianou Avenue, Limassoi! $\coprod$ |
|-------------------------------------------------------------------------------------------------|
| Looking for the perfect office space in one of Limassol's most prestigious business             |
| hubs? This high-tech, modern office on Spyrou Kyprianou Avenue offers 176m² of                  |
| premium workspace with easy access to the highway.                                              |
| ☐ Features:                                                                                     |
| □ 176m² office space - 17m² veranda                                                             |
| <ul> <li>3 partitioned rooms for flexible workspace solutions</li> </ul>                        |
| 2 underground parking spaces                                                                    |
| ☐ Kitchenette & separate male/female chic toilets                                               |
| ☐ Raised flooring with 60x60 ceramic metallic finish                                            |
| ☐ VRV fresh air system by Daikin for ultimate comfort                                           |
| ☐ High-speed fiber internet by CYTA                                                             |
| <ul> <li>Basket trays under the floors for seamless tech integration</li> </ul>                 |
| Monthly Rental: €7,000 (Minimum 2-year fixed agreement)                                         |
| □ Available Immediately!                                                                        |
| Perfect for corporate offices, tech firms, or professional services looking to establish a      |
| presence in Limassol's thriving business district.                                              |
| □ DM for more details or to schedule a viewing!                                                 |
| ∏ For more information contact us. ∏                                                            |