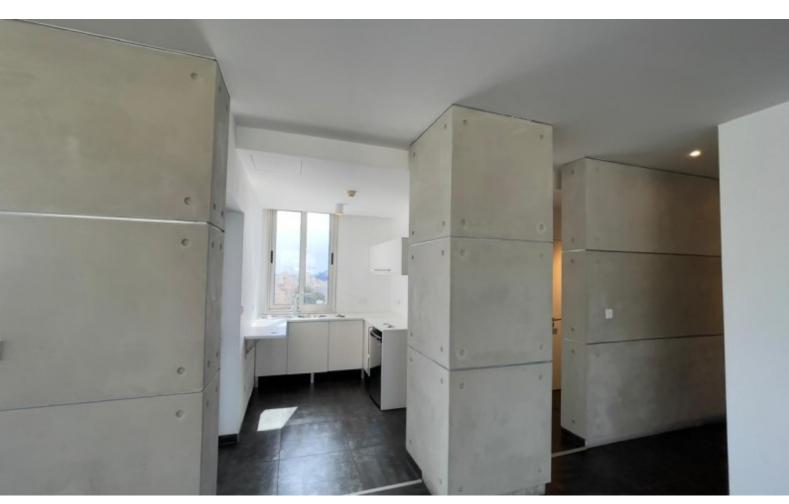

## **Description**

| $\coprod$ Prime Commercial Office Space for Rent - Spyrou Kyprianou Avenue, Limassoi! $\coprod$ |
|-------------------------------------------------------------------------------------------------|
| Looking for the perfect office space in one of Limassol's most prestigious business             |
| hubs? This high-tech, modern office on Spyrou Kyprianou Avenue offers 176m² of                  |
| premium workspace with easy access to the highway.                                              |
| ☐ Features:                                                                                     |
| □ 176m² office space - 17m² veranda                                                             |
| <ul> <li>3 partitioned rooms for flexible workspace solutions</li> </ul>                        |
| 2 underground parking spaces                                                                    |
| ☐ Kitchenette & separate male/female chic toilets                                               |
| ☐ Raised flooring with 60x60 ceramic metallic finish                                            |
| ☐ VRV fresh air system by Daikin for ultimate comfort                                           |
| ☐ High-speed fiber internet by CYTA                                                             |
| <ul> <li>Basket trays under the floors for seamless tech integration</li> </ul>                 |
| Monthly Rental: €7,000 (Minimum 2-year fixed agreement)                                         |
| □ Available Immediately!                                                                        |
| Perfect for corporate offices, tech firms, or professional services looking to establish a      |
| presence in Limassol's thriving business district.                                              |
| □ DM for more details or to schedule a viewing!                                                 |
| ∏ For more information contact us. ∏                                                            |