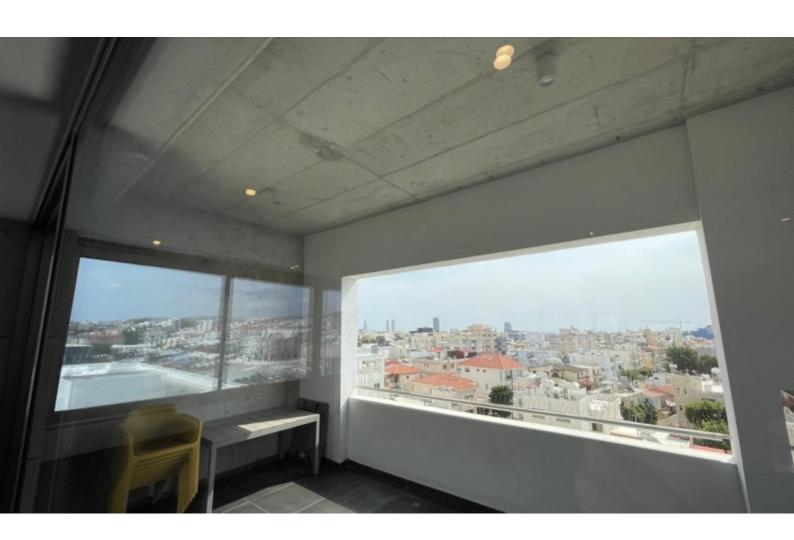

## **Description**

| $\coprod$ Prime Commercial Office Space for Rent - Spyrou Kyprianou Avenue, Limassoi! $\coprod$ |
|-------------------------------------------------------------------------------------------------|
| Looking for the perfect office space in one of Limassol's most prestigious business             |
| hubs? This high-tech, modern office on Spyrou Kyprianou Avenue offers 176m² of                  |
| premium workspace with easy access to the highway.                                              |
| ☐ Features:                                                                                     |
| □ 176m² office space - 17m² veranda                                                             |
| <ul> <li>3 partitioned rooms for flexible workspace solutions</li> </ul>                        |
| 2 underground parking spaces                                                                    |
| ☐ Kitchenette & separate male/female chic toilets                                               |
| ☐ Raised flooring with 60x60 ceramic metallic finish                                            |
| ☐ VRV fresh air system by Daikin for ultimate comfort                                           |
| ☐ High-speed fiber internet by CYTA                                                             |
| <ul> <li>Basket trays under the floors for seamless tech integration</li> </ul>                 |
| Monthly Rental: €7,000 (Minimum 2-year fixed agreement)                                         |
| □ Available Immediately!                                                                        |
| Perfect for corporate offices, tech firms, or professional services looking to establish a      |
| presence in Limassol's thriving business district.                                              |
| □ DM for more details or to schedule a viewing!                                                 |
| ∏ For more information contact us. ∏                                                            |