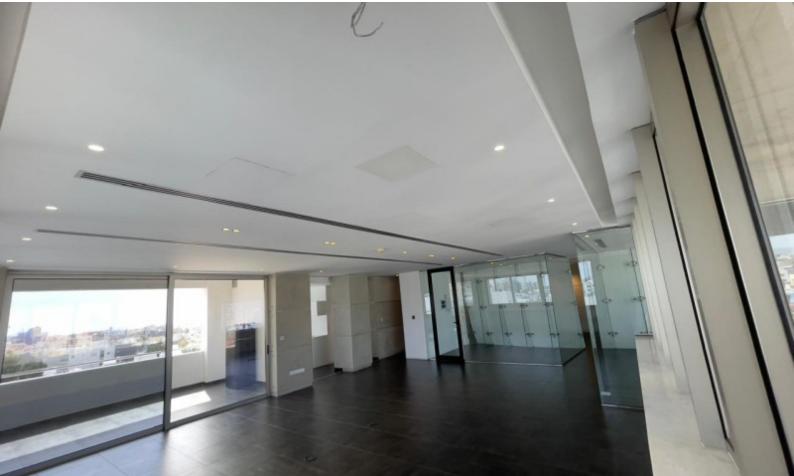

## **Description**

| $\coprod$ Prime Commercial Office Space for Rent - Spyrou Kyprianou Avenue, Limassoi! $\coprod$ |
|-------------------------------------------------------------------------------------------------|
| Looking for the perfect office space in one of Limassol's most prestigious business             |
| hubs? This high-tech, modern office on Spyrou Kyprianou Avenue offers 176m² of                  |
| premium workspace with easy access to the highway.                                              |
| ☐ Features:                                                                                     |
| □ 176m² office space - 17m² veranda                                                             |
| <ul> <li>3 partitioned rooms for flexible workspace solutions</li> </ul>                        |
| 2 underground parking spaces                                                                    |
| ☐ Kitchenette & separate male/female chic toilets                                               |
| ☐ Raised flooring with 60x60 ceramic metallic finish                                            |
| ☐ VRV fresh air system by Daikin for ultimate comfort                                           |
| ☐ High-speed fiber internet by CYTA                                                             |
| <ul> <li>Basket trays under the floors for seamless tech integration</li> </ul>                 |
| Monthly Rental: €7,000 (Minimum 2-year fixed agreement)                                         |
| □ Available Immediately!                                                                        |
| Perfect for corporate offices, tech firms, or professional services looking to establish a      |
| presence in Limassol's thriving business district.                                              |
| □ DM for more details or to schedule a viewing!                                                 |
| ∏ For more information contact us. ∏                                                            |