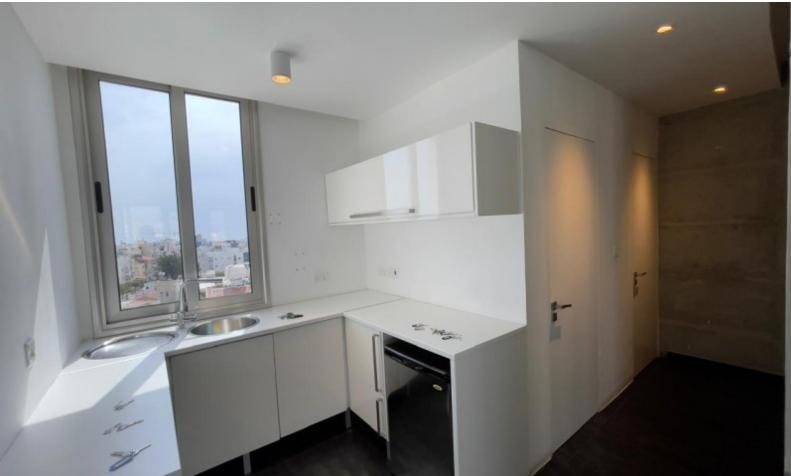

## **Description**

| $\coprod$ Prime Commercial Office Space for Rent - Spyrou Kyprianou Avenue, Limassoi! $\coprod$ |
|-------------------------------------------------------------------------------------------------|
| Looking for the perfect office space in one of Limassol's most prestigious business             |
| hubs? This high-tech, modern office on Spyrou Kyprianou Avenue offers 176m² of                  |
| premium workspace with easy access to the highway.                                              |
| ☐ Features:                                                                                     |
| □ 176m² office space - 17m² veranda                                                             |
| <ul> <li>3 partitioned rooms for flexible workspace solutions</li> </ul>                        |
| 2 underground parking spaces                                                                    |
| ☐ Kitchenette & separate male/female chic toilets                                               |
| ☐ Raised flooring with 60x60 ceramic metallic finish                                            |
| ☐ VRV fresh air system by Daikin for ultimate comfort                                           |
| ☐ High-speed fiber internet by CYTA                                                             |
| <ul> <li>Basket trays under the floors for seamless tech integration</li> </ul>                 |
| Monthly Rental: €7,000 (Minimum 2-year fixed agreement)                                         |
| □ Available Immediately!                                                                        |
| Perfect for corporate offices, tech firms, or professional services looking to establish a      |
| presence in Limassol's thriving business district.                                              |
| □ DM for more details or to schedule a viewing!                                                 |
| ∏ For more information contact us. ∏                                                            |