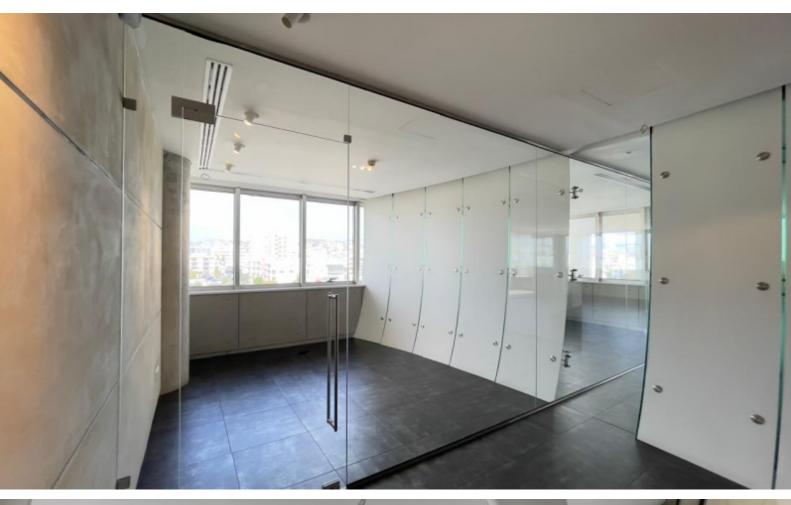

## **Description**

| $\coprod$ Prime Commercial Office Space for Rent - Spyrou Kyprianou Avenue, Limassoi! $\coprod$ |
|-------------------------------------------------------------------------------------------------|
| Looking for the perfect office space in one of Limassol's most prestigious business             |
| hubs? This high-tech, modern office on Spyrou Kyprianou Avenue offers 176m² of                  |
| premium workspace with easy access to the highway.                                              |
| ☐ Features:                                                                                     |
| □ 176m² office space - 17m² veranda                                                             |
| <ul> <li>3 partitioned rooms for flexible workspace solutions</li> </ul>                        |
| 2 underground parking spaces                                                                    |
| ☐ Kitchenette & separate male/female chic toilets                                               |
| ☐ Raised flooring with 60x60 ceramic metallic finish                                            |
| ☐ VRV fresh air system by Daikin for ultimate comfort                                           |
| ☐ High-speed fiber internet by CYTA                                                             |
| <ul> <li>Basket trays under the floors for seamless tech integration</li> </ul>                 |
| Monthly Rental: €7,000 (Minimum 2-year fixed agreement)                                         |
| □ Available Immediately!                                                                        |
| Perfect for corporate offices, tech firms, or professional services looking to establish a      |
| presence in Limassol's thriving business district.                                              |
| □ DM for more details or to schedule a viewing!                                                 |
| ∏ For more information contact us. ∏                                                            |