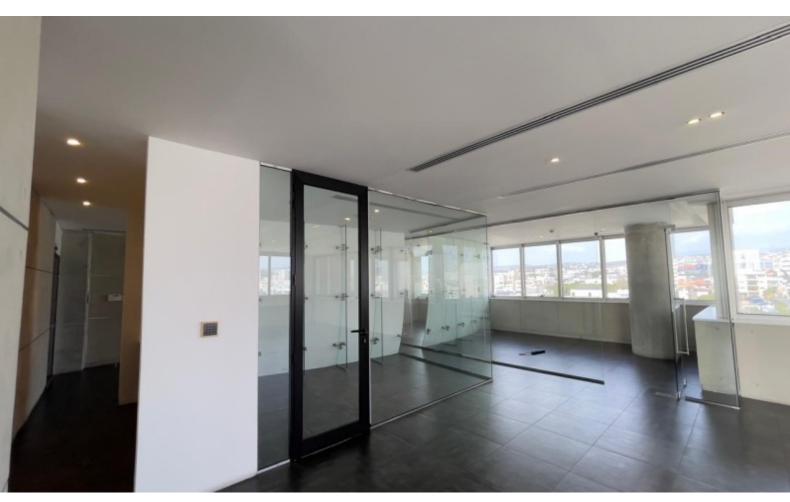

## **Description**

| $\coprod$ Prime Commercial Office Space for Rent - Spyrou Kyprianou Avenue, Limassoi! $\coprod$ |
|-------------------------------------------------------------------------------------------------|
| Looking for the perfect office space in one of Limassol's most prestigious business             |
| hubs? This high-tech, modern office on Spyrou Kyprianou Avenue offers 176m² of                  |
| premium workspace with easy access to the highway.                                              |
| ☐ Features:                                                                                     |
| □ 176m² office space - 17m² veranda                                                             |
| <ul> <li>3 partitioned rooms for flexible workspace solutions</li> </ul>                        |
| 2 underground parking spaces                                                                    |
| ☐ Kitchenette & separate male/female chic toilets                                               |
| ☐ Raised flooring with 60x60 ceramic metallic finish                                            |
| ☐ VRV fresh air system by Daikin for ultimate comfort                                           |
| ☐ High-speed fiber internet by CYTA                                                             |
| <ul> <li>Basket trays under the floors for seamless tech integration</li> </ul>                 |
| Monthly Rental: €7,000 (Minimum 2-year fixed agreement)                                         |
| □ Available Immediately!                                                                        |
| Perfect for corporate offices, tech firms, or professional services looking to establish a      |
| presence in Limassol's thriving business district.                                              |
| □ DM for more details or to schedule a viewing!                                                 |
| ∏ For more information contact us. ∏                                                            |