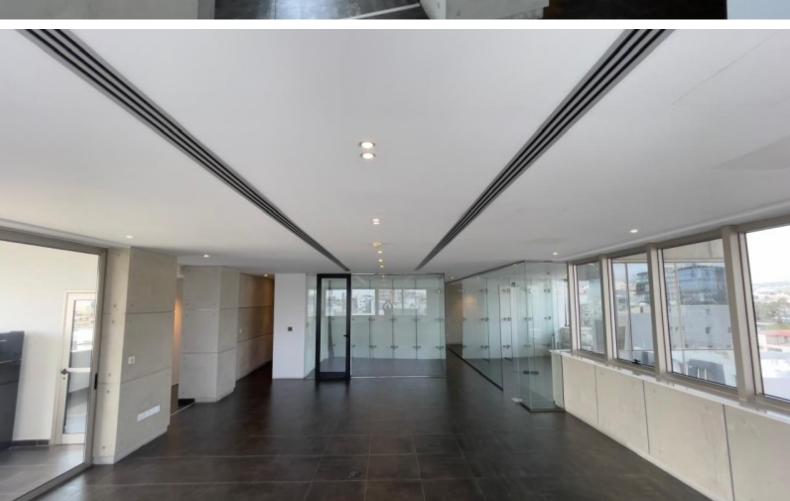

## **Description**

| $\coprod$ Prime Commercial Office Space for Rent - Spyrou Kyprianou Avenue, Limassoi! $\coprod$ |
|-------------------------------------------------------------------------------------------------|
| Looking for the perfect office space in one of Limassol's most prestigious business             |
| hubs? This high-tech, modern office on Spyrou Kyprianou Avenue offers 176m² of                  |
| premium workspace with easy access to the highway.                                              |
| ☐ Features:                                                                                     |
| □ 176m² office space - 17m² veranda                                                             |
| <ul> <li>3 partitioned rooms for flexible workspace solutions</li> </ul>                        |
| 2 underground parking spaces                                                                    |
| ☐ Kitchenette & separate male/female chic toilets                                               |
| ☐ Raised flooring with 60x60 ceramic metallic finish                                            |
| ☐ VRV fresh air system by Daikin for ultimate comfort                                           |
| ☐ High-speed fiber internet by CYTA                                                             |
| <ul> <li>Basket trays under the floors for seamless tech integration</li> </ul>                 |
| Monthly Rental: €7,000 (Minimum 2-year fixed agreement)                                         |
| □ Available Immediately!                                                                        |
| Perfect for corporate offices, tech firms, or professional services looking to establish a      |
| presence in Limassol's thriving business district.                                              |
| □ DM for more details or to schedule a viewing!                                                 |
| ∏ For more information contact us. ∏                                                            |