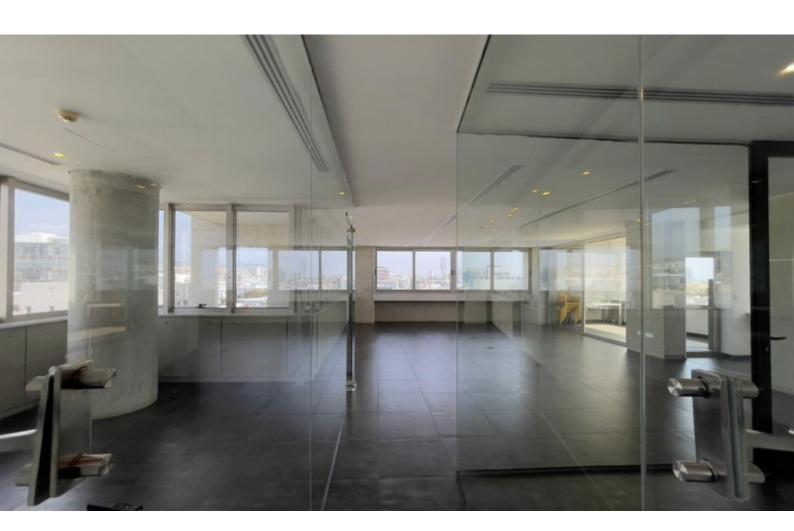

## **Description**

| $\coprod$ Prime Commercial Office Space for Rent - Spyrou Kyprianou Avenue, Limassoi! $\coprod$ |
|-------------------------------------------------------------------------------------------------|
| Looking for the perfect office space in one of Limassol's most prestigious business             |
| hubs? This high-tech, modern office on Spyrou Kyprianou Avenue offers 176m² of                  |
| premium workspace with easy access to the highway.                                              |
| ☐ Features:                                                                                     |
| □ 176m² office space - 17m² veranda                                                             |
| <ul> <li>3 partitioned rooms for flexible workspace solutions</li> </ul>                        |
| 2 underground parking spaces                                                                    |
| ☐ Kitchenette & separate male/female chic toilets                                               |
| ☐ Raised flooring with 60x60 ceramic metallic finish                                            |
| ☐ VRV fresh air system by Daikin for ultimate comfort                                           |
| ☐ High-speed fiber internet by CYTA                                                             |
| <ul> <li>Basket trays under the floors for seamless tech integration</li> </ul>                 |
| Monthly Rental: €7,000 (Minimum 2-year fixed agreement)                                         |
| □ Available Immediately!                                                                        |
| Perfect for corporate offices, tech firms, or professional services looking to establish a      |
| presence in Limassol's thriving business district.                                              |
| □ DM for more details or to schedule a viewing!                                                 |
| ∏ For more information contact us. ∏                                                            |