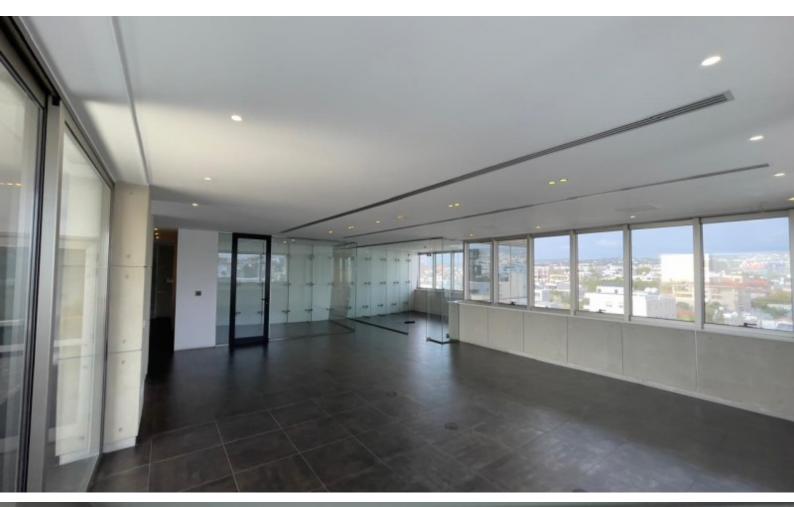

## **Description**

| $\coprod$ Prime Commercial Office Space for Rent - Spyrou Kyprianou Avenue, Limassoi! $\coprod$ |
|-------------------------------------------------------------------------------------------------|
| Looking for the perfect office space in one of Limassol's most prestigious business             |
| hubs? This high-tech, modern office on Spyrou Kyprianou Avenue offers 176m² of                  |
| premium workspace with easy access to the highway.                                              |
| ☐ Features:                                                                                     |
| □ 176m² office space - 17m² veranda                                                             |
| <ul> <li>3 partitioned rooms for flexible workspace solutions</li> </ul>                        |
| 2 underground parking spaces                                                                    |
| ☐ Kitchenette & separate male/female chic toilets                                               |
| ☐ Raised flooring with 60x60 ceramic metallic finish                                            |
| ☐ VRV fresh air system by Daikin for ultimate comfort                                           |
| ☐ High-speed fiber internet by CYTA                                                             |
| <ul> <li>Basket trays under the floors for seamless tech integration</li> </ul>                 |
| Monthly Rental: €7,000 (Minimum 2-year fixed agreement)                                         |
| □ Available Immediately!                                                                        |
| Perfect for corporate offices, tech firms, or professional services looking to establish a      |
| presence in Limassol's thriving business district.                                              |
| □ DM for more details or to schedule a viewing!                                                 |
| ∏ For more information contact us. ∏                                                            |