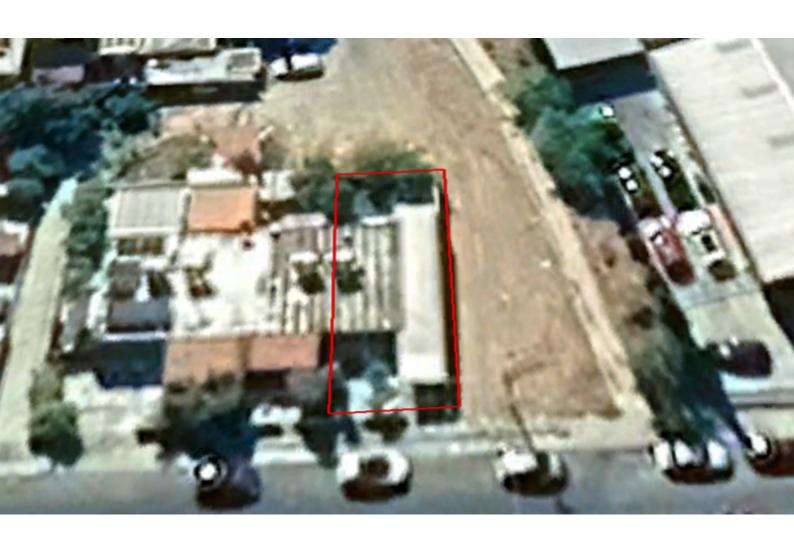

## **Key Facts**

- 1 Bed
- 1 Bath
- 43 m<sup>2</sup> Covered Area
- 162 m<sup>2</sup> Land Size
- 4 m² Covered Verandas
- Year Built: 1980
- Title Deed: Available

ID: 38711

In addition, it has excellent access to the city center and the seafront

Next to 2 green areas!

1 Bedroom

1 Bathtroom

43m2 of Net Indoor area

4m2 of Covered Veranda

162m2 of Plot area

Covered Parking