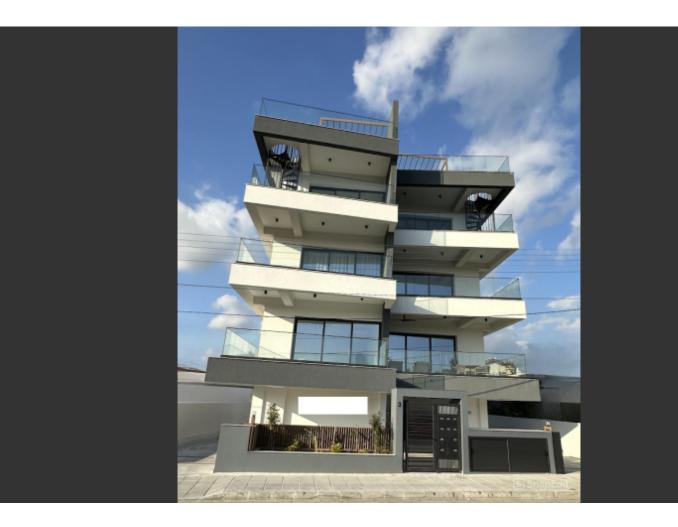

# 2 Bedroom Flat For Sale

### €490,000 Negotiable

Petrou & Pavlou, Limassol City Centre, Limassol New Build

## Key Facts

- 2 Beds
- 2 Baths
- 80 m<sup>2</sup> Covered Area
- 20 m<sup>2</sup> Covered Verandas
- New Build
- Title Deed: Available

#### Description

KEY READY!

Spacious 2 Bedroom Luxury Apartment For Sale in Petrou & Pavlou, Limassol City Centre

Located in an attractive, highly convenient, and sought-after area It provides seamless access to the city center and the highway In addition, a plethora of amenities are within walking distance 2nd Floor 2 Bedrooms 2 Bathrooms 1 Family Bathroom + 1 Guest W/C with Shower 80m2 of Net Indoor area 20m2 of Covered Veranda **Covered Parking** Storeroom Premium electrical appliances A/C **Electric Shutters** Fly Screens High-end materials and finishes **Open Plan** Fitted kitchen with breakfast bar