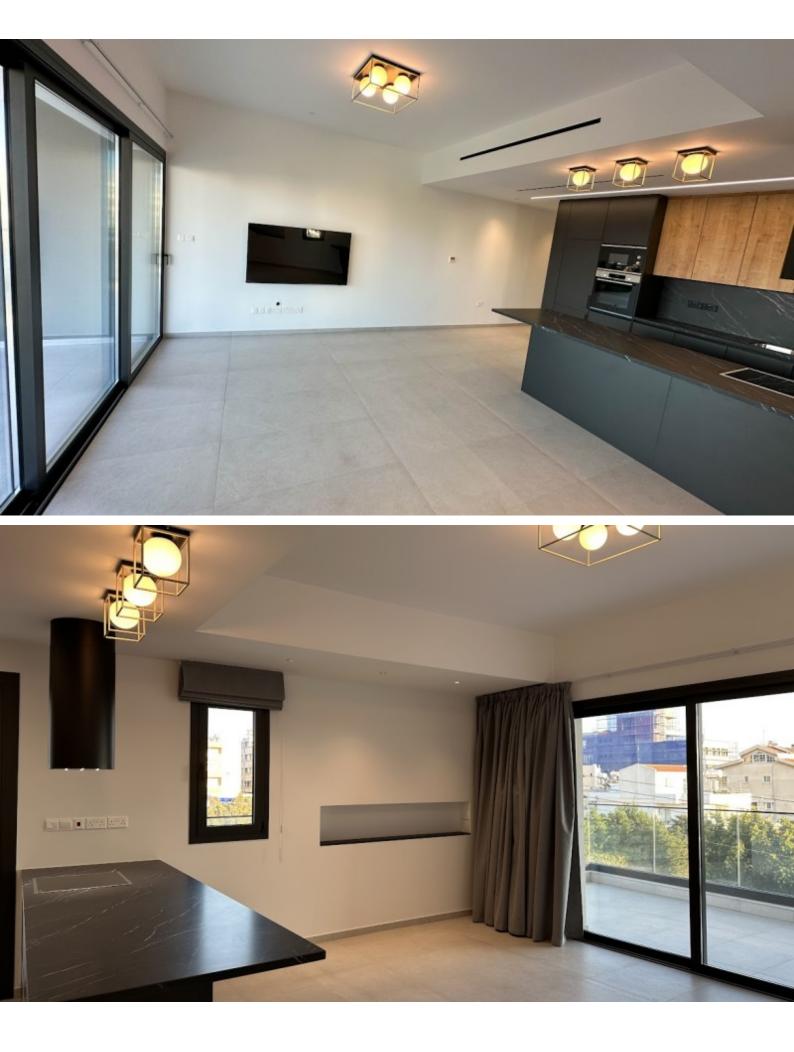

#### Description

KEY READY!

Spacious 2 Bedroom Luxury Apartment For Sale in Petrou & Pavlou, Limassol City Centre

Located in an attractive, highly convenient, and sought-after area It provides seamless access to the city center and the highway In addition, a plethora of amenities are within walking distance 2nd Floor 2 Bedrooms 2 Bathrooms 1 Family Bathroom + 1 Guest W/C with Shower 80m2 of Net Indoor area 20m2 of Covered Veranda **Covered Parking** Storeroom Premium electrical appliances A/C **Electric Shutters** Fly Screens High-end materials and finishes **Open Plan** Fitted kitchen with breakfast bar

#### **Indoor Features**

- Air Conditioning
- Covered Parking
- Electrical Appliances
- Elevator
- Fitted Kitchen
- Fly Screens
- Guest Toilet
- Master Bed
- Open-plan
- Pressurised Water System
- Utility Room
- Water Heater
- EPC Energy Class: Pending