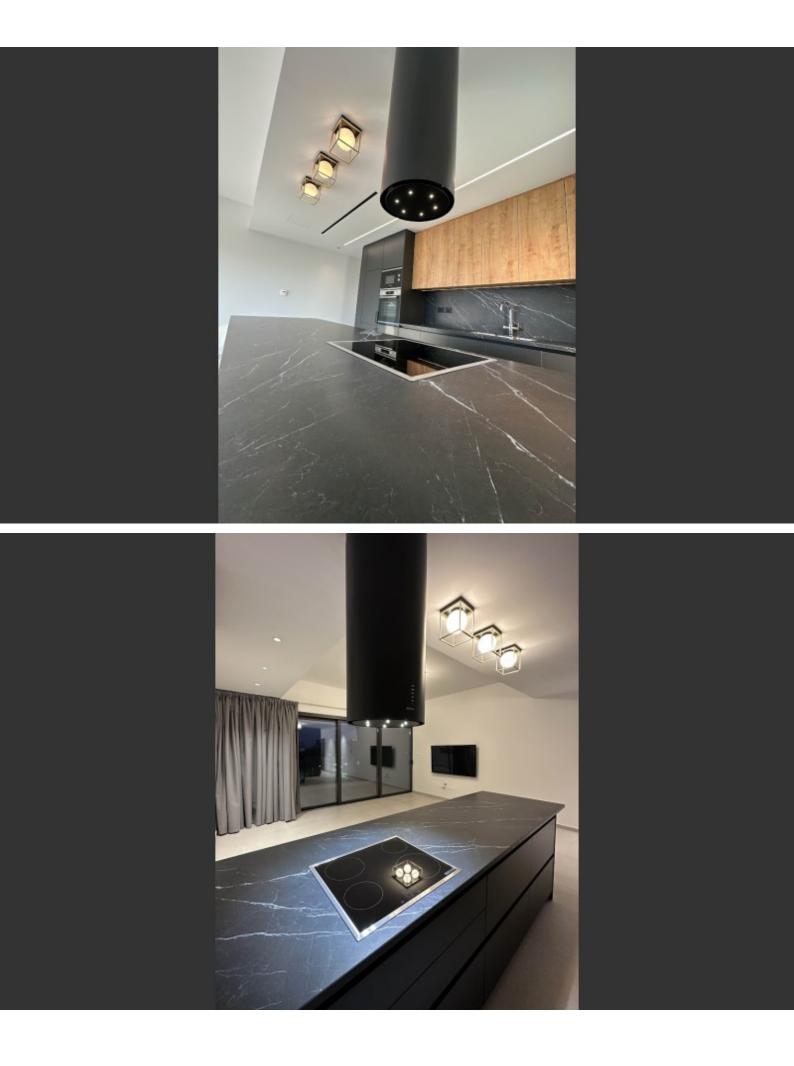

#### Description

KEY READY!

Spacious 2 Bedroom Luxury Apartment For Sale in Petrou & Pavlou, Limassol City Centre

Located in an attractive, highly convenient, and sought-after area It provides seamless access to the city center and the highway In addition, a plethora of amenities are within walking distance 2nd Floor 2 Bedrooms 2 Bathrooms 1 Family Bathroom + 1 Guest W/C with Shower 80m2 of Net Indoor area 20m2 of Covered Veranda **Covered Parking** Storeroom Premium electrical appliances A/C **Electric Shutters** Fly Screens High-end materials and finishes **Open Plan** Fitted kitchen with breakfast bar

#### **Indoor Features**

- Air Conditioning
- Covered Parking
- Electrical Appliances
- Elevator
- Fitted Kitchen
- Fly Screens
- Guest Toilet
- Master Bed
- Open-plan
- Pressurised Water System
- Utility Room
- Water Heater
- EPC Energy Class: Pending