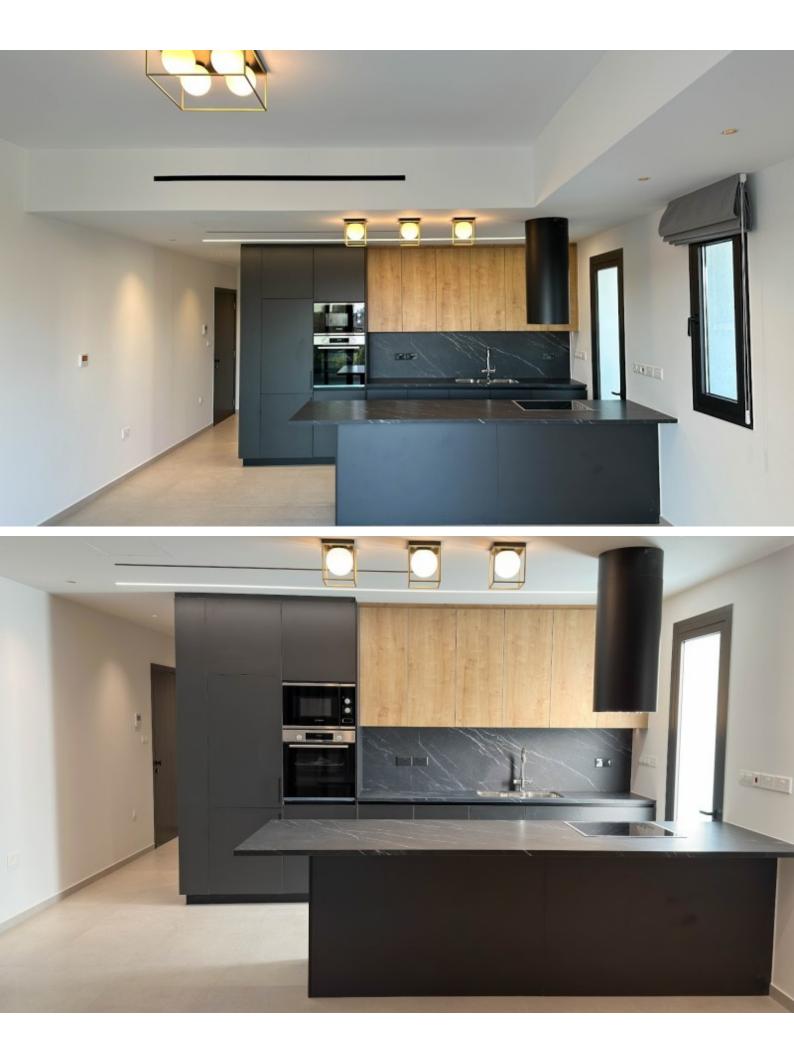

#### **Indoor Features**

- Air Conditioning
- Covered Parking
- Electrical Appliances
- Elevator
- Fitted Kitchen
- Fly Screens
- Guest Toilet
- Master Bed
- Open-plan
- Pressurised Water System
- Utility Room
- Water Heater
- EPC Energy Class: Pending

#### Description

KEY READY!

Spacious 2 Bedroom Luxury Apartment For Sale in Petrou & Pavlou, Limassol City Centre

Located in an attractive, highly convenient, and sought-after area It provides seamless access to the city center and the highway In addition, a plethora of amenities are within walking distance 2nd Floor 2 Bedrooms 2 Bathrooms 1 Family Bathroom + 1 Guest W/C with Shower 80m2 of Net Indoor area 20m2 of Covered Veranda **Covered Parking** Storeroom Premium electrical appliances A/C **Electric Shutters** Fly Screens High-end materials and finishes **Open Plan** Fitted kitchen with breakfast bar