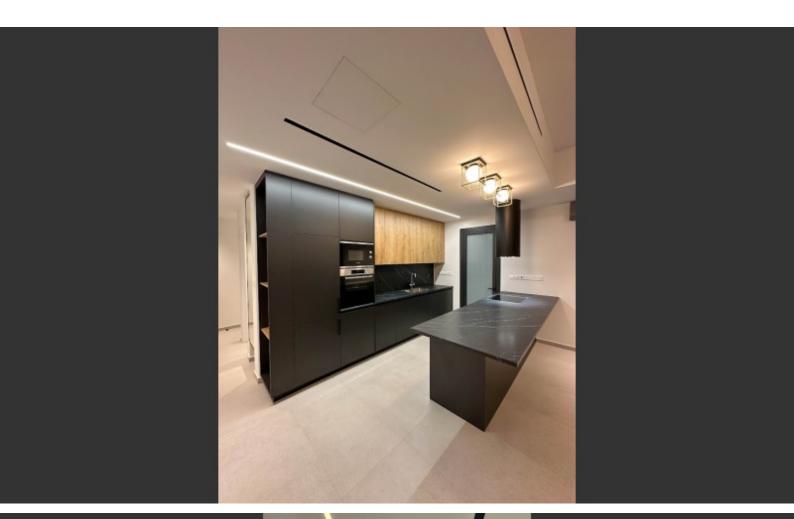

#### Description

KEY READY!

Spacious 2 Bedroom Luxury Apartment For Sale in Petrou & Pavlou, Limassol City Centre

Located in an attractive, highly convenient, and sought-after area It provides seamless access to the city center and the highway In addition, a plethora of amenities are within walking distance 2nd Floor 2 Bedrooms 2 Bathrooms 1 Family Bathroom + 1 Guest W/C with Shower 80m2 of Net Indoor area 20m2 of Covered Veranda **Covered Parking** Storeroom Premium electrical appliances A/C **Electric Shutters** Fly Screens High-end materials and finishes **Open Plan** Fitted kitchen with breakfast bar

#### **Indoor Features**

- Air Conditioning
- Covered Parking
- Electrical Appliances
- Elevator
- Fitted Kitchen
- Fly Screens
- Guest Toilet
- Master Bed
- Open-plan
- Pressurised Water System
- Utility Room
- Water Heater
- EPC Energy Class: Pending