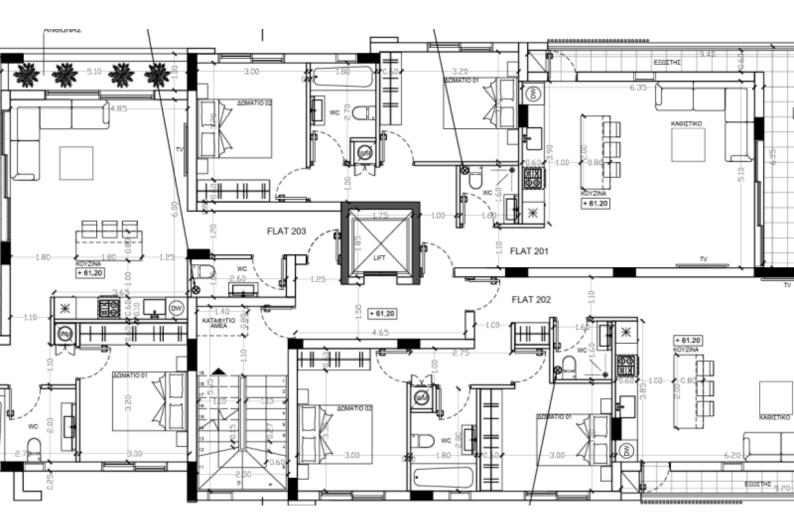

## Key Facts

- 2 Beds
- 2 Baths
- 80 m<sup>2</sup> Covered Area
- 20 m<sup>2</sup> Covered Verandas
- New Build
- Title Deed: Available

#### Description

KEY READY!

Spacious 2 Bedroom Luxury Apartment For Sale in Petrou & Pavlou, Limassol City Centre

Located in an attractive, highly convenient, and sought-after area It provides seamless access to the city center and the highway In addition, a plethora of amenities are within walking distance 2nd Floor 2 Bedrooms 2 Bathrooms 1 Family Bathroom + 1 Guest W/C with Shower 80m2 of Net Indoor area 20m2 of Covered Veranda **Covered Parking** Storeroom Premium electrical appliances A/C **Electric Shutters** Fly Screens High-end materials and finishes **Open Plan** Fitted kitchen with breakfast bar