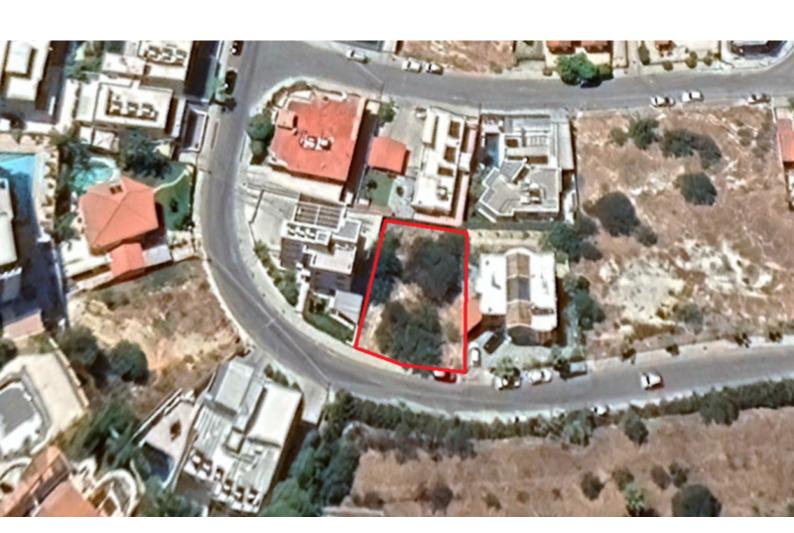

### **Key Facts**

• Residential Land

• 525 m<sup>2</sup> Land Size

• 80% Building Density

• Site Coverage: 45%

• Floors: 3

• Height: 13.5m

• Title Deed: Available

#### **Description**

Residential Plot For Slae in Agia Fyla, Limassol
Located in a peaceful and attractive neighborhood
It is only a short distance from amenities and both public and private schools!
In addition, it provides easy access to the highway and the city center
525m2 of Plot area
Around 20m of Road Frontage
80% of Building Density
45% of Site Coverage
Up to 3 floors and a height of 13.5m
Access to a registered road
All development infrastructures are in place
This plot is excellent for developing a 3-story residential building