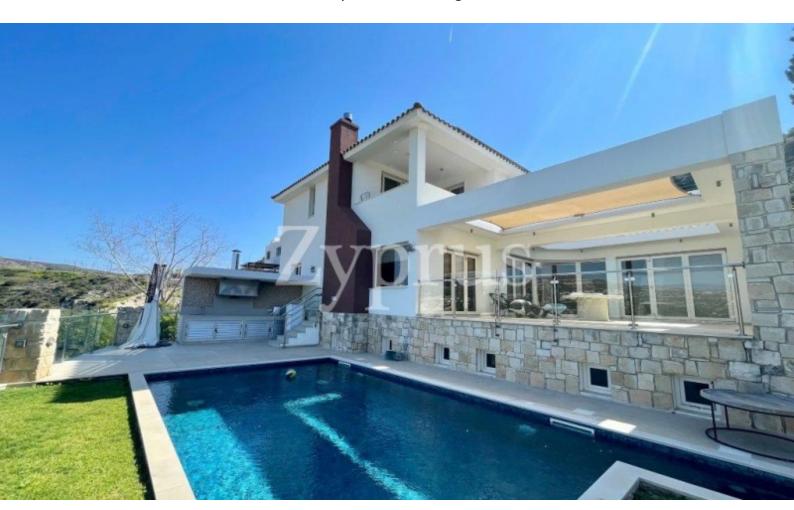

#### **Outdoor Features**

- Barbecue area
- Landscape Garden
- Photovoltaic System
- Private pool
- Rear Garden
- Solar System
- Uncovered Parking

Next to a green area

Sensational panoramic mountain views!

Swimming Pool!

Photovoltaic System!

Main House: 3 Bedrooms

Main House: 3 Bathrooms (2 Ensuites + 1 Family Bathroom) + Guest W/C

Additionally: 2 Bedroom Maid/Basement Apartment, with Separate Kitchen and

Solid wooden floors

Spacious fitted kitchen

Outdoor BBQ Area

Landscaped Garden

Year of Build: 2010

Immaculate Condition

This first-class home is a compelling investment opportunity!

It is excellent for a large family for permanent living