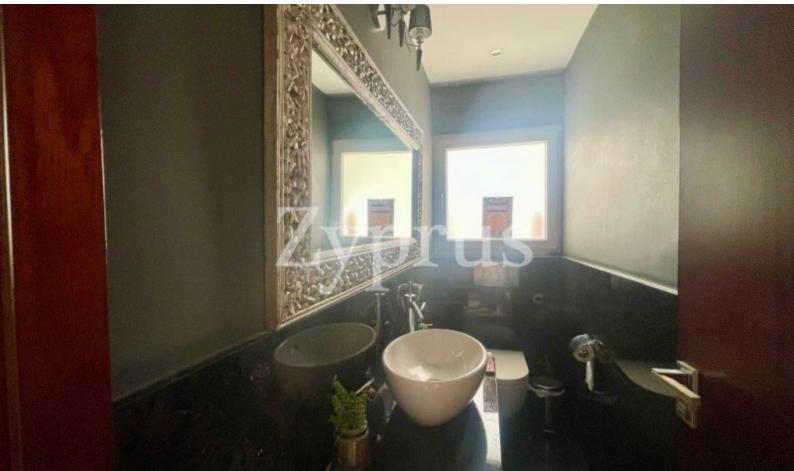

### **Indoor Features**

- Air Conditioning
- Basement
- Covered Parking
- Electrical Appliances
- Fireplace
- Fitted Kitchen
- Guest Toilet
- Master Bed
- Pressurised Water System
- Under Floor Heating
- Unfurnished
- Utility Room
- Water Heater
- EPC Energy Class: Pending

Next to a green area

Sensational panoramic mountain views!

Swimming Pool!

Photovoltaic System!

Main House: 3 Bedrooms

Main House: 3 Bathrooms (2 Ensuites + 1 Family Bathroom) + Guest W/C

Additionally: 2 Bedroom Maid/Basement Apartment, with Separate Kitchen and

Bathroom

Fully arranged 30sqm Attic

340m2 of Net Indoor area

19m2 of Covered Veranda

56m2 of Uncovered Veranda

801m2 of Plot area

**Covered Parking** 

Storeroom