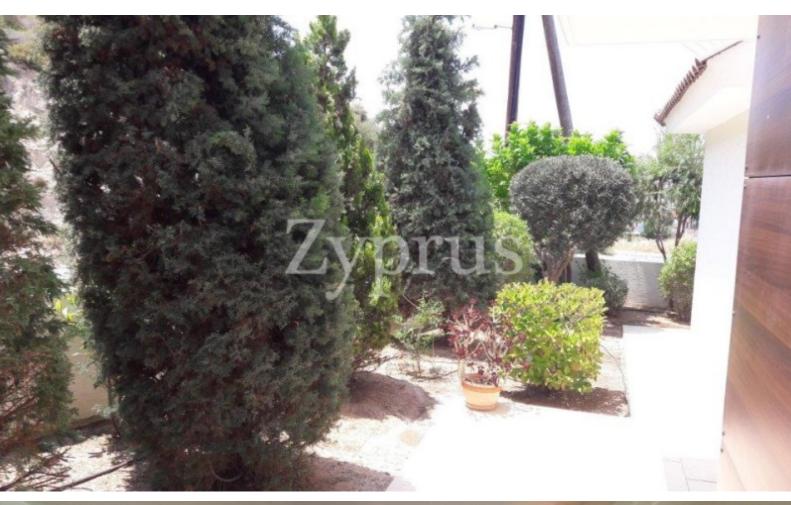

#### **Outdoor Features**

- Barbecue area
- Landscape Garden
- Photovoltaic System
- Private pool
- Rear Garden
- Solar System
- Uncovered Parking

Solid wooden floors

Spacious fitted kitchen

Outdoor BBQ Area

Landscaped Garden

Year of Build: 2010

Immaculate Condition

This first-class home is a compelling investment opportunity!

It is excellent for a large family for permanent living