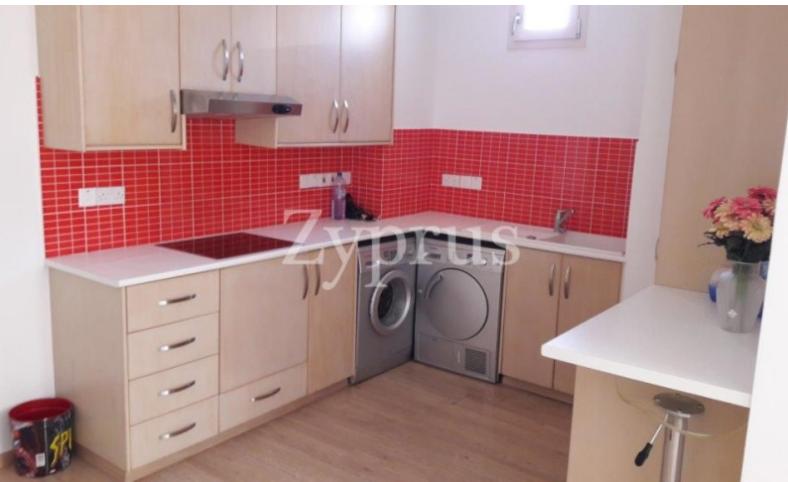

### **Indoor Features**

- Air Conditioning
- Basement
- Covered Parking
- Electrical Appliances
- Fireplace
- Fitted Kitchen
- Guest Toilet
- Master Bed
- Pressurised Water System
- Under Floor Heating
- Unfurnished
- Utility Room
- Water Heater
- EPC Energy Class: Pending

Solid wooden floors

Spacious fitted kitchen

Outdoor BBQ Area

Landscaped Garden

Year of Build: 2010

Immaculate Condition

This first-class home is a compelling investment opportunity!

It is excellent for a large family for permanent living