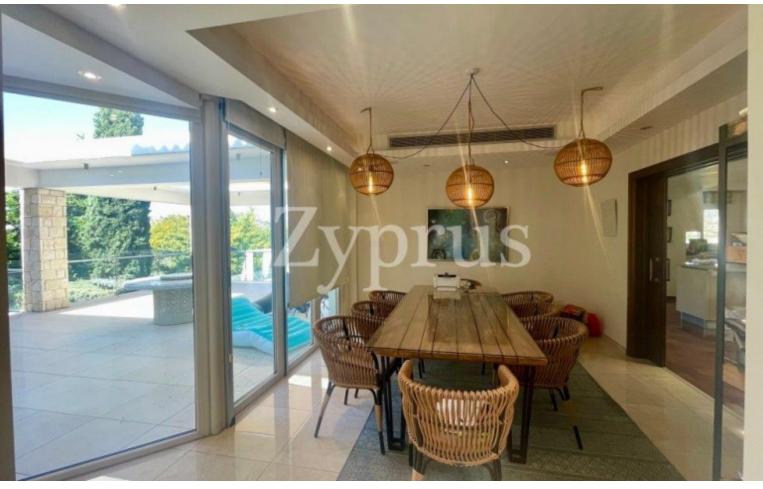

#### **Outdoor Features**

- Barbecue area
- Landscape Garden
- Photovoltaic System
- Private pool
- Rear Garden
- Solar System
- Uncovered Parking

Next to a green area

Sensational panoramic mountain views!

Swimming Pool!

Photovoltaic System!

Main House: 3 Bedrooms

Main House: 3 Bathrooms (2 Ensuites + 1 Family Bathroom) + Guest W/C

Additionally: 2 Bedroom Maid/Basement Apartment, with Separate Kitchen and

Solid wooden floors

Spacious fitted kitchen

Outdoor BBQ Area

Landscaped Garden

Year of Build: 2010

Immaculate Condition

This first-class home is a compelling investment opportunity!

It is excellent for a large family for permanent living