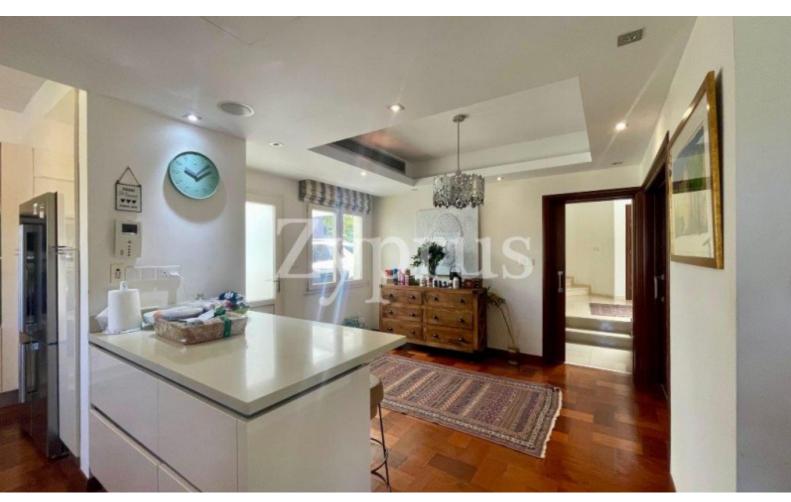

Basement

TV Room

Walk-in wardrobe for the master bedroom

Unfurnished

VRV A/C on the ground floor

Split A/C units in the bedrooms

**Fireplace** 

**Underfloor Heating** 

Solid wooden floors

Spacious fitted kitchen

Outdoor BBQ Area

Landscaped Garden

Year of Build: 2010

Immaculate Condition

This first-class home is a compelling investment opportunity!

It is excellent for a large family for permanent living