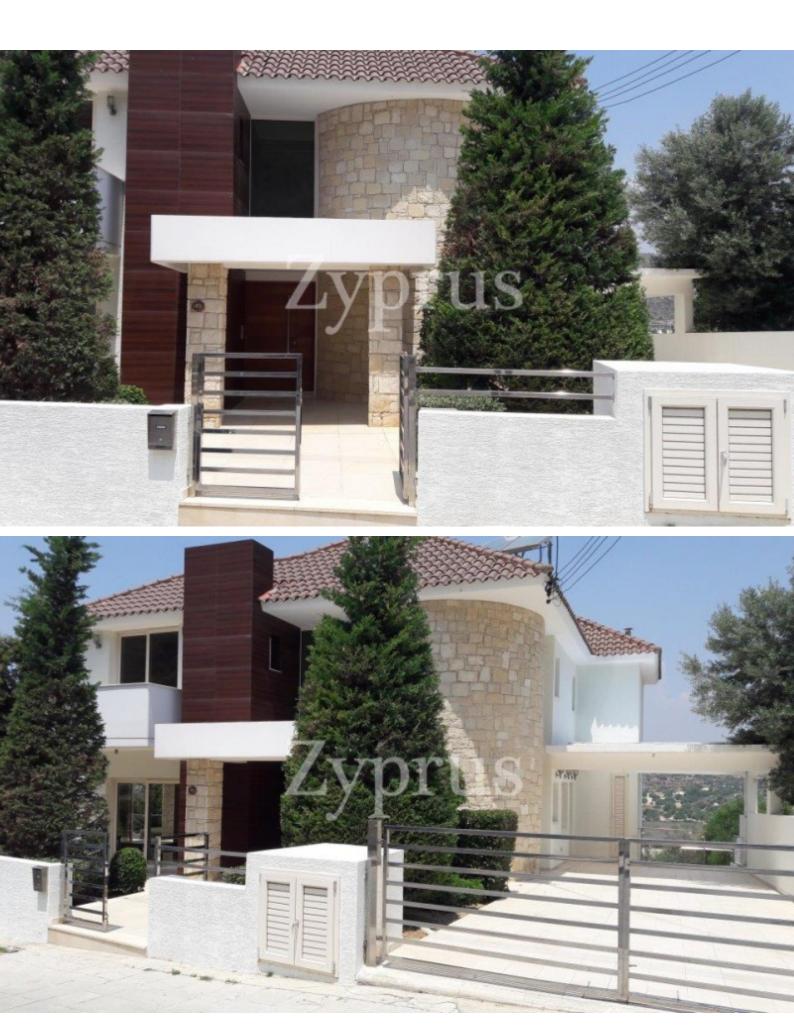

## **Description**

Remarkable 3 + 2 Bedroom Detached Villa For Sale in Panthea, Limassol with Title Deeds

Nestled within one of the most sought-after areas

It provides easy access to the highway and many amenities, including the finest private schools

Next to a green area

Sensational panoramic mountain views!

Swimming Pool!

Photovoltaic System!

Main House: 3 Bedrooms

Main House: 3 Bathrooms (2 Ensuites + 1 Family Bathroom) + Guest W/C

Additionally: 2 Bedroom Maid/Basement Apartment, with Separate Kitchen and

Bathroom

Fully arranged 30sqm Attic

340m2 of Net Indoor area

19m2 of Covered Veranda

56m2 of Uncovered Veranda

801m2 of Plot area

**Covered Parking** 

Storeroom