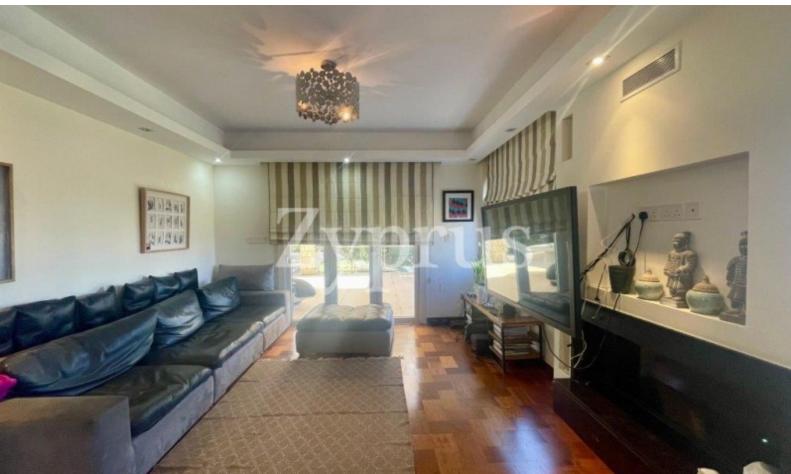

Basement

TV Room

Walk-in wardrobe for the master bedroom

Unfurnished

VRV A/C on the ground floor

Split A/C units in the bedrooms

**Fireplace** 

**Underfloor Heating** 

Solid wooden floors

Spacious fitted kitchen

Outdoor BBQ Area

Landscaped Garden

Year of Build: 2010

Immaculate Condition

This first-class home is a compelling investment opportunity!

It is excellent for a large family for permanent living