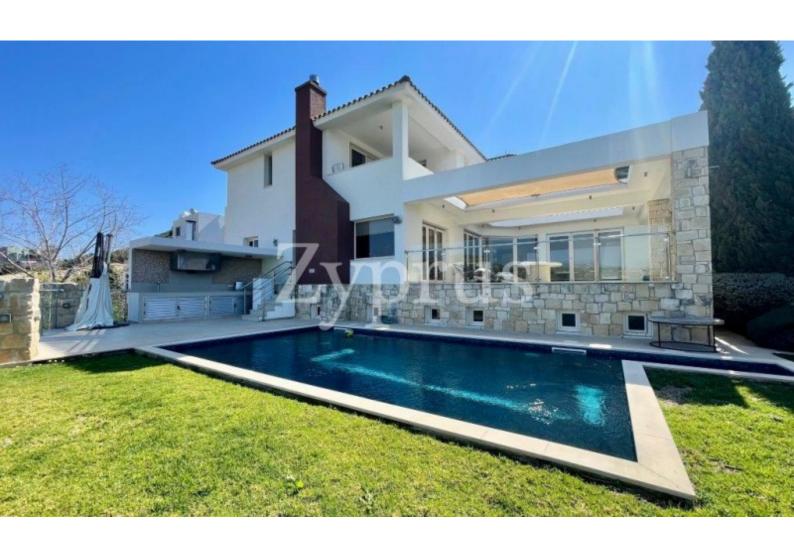

#### **Outdoor Features**

- Barbecue area
- Landscape Garden
- Photovoltaic System
- Private pool
- Rear Garden
- Solar System
- Uncovered Parking

Next to a green area

Sensational panoramic mountain views!

Swimming Pool!

Photovoltaic System!

Main House: 3 Bedrooms

Main House: 3 Bathrooms (2 Ensuites + 1 Family Bathroom) + Guest W/C

Additionally: 2 Bedroom Maid/Basement Apartment, with Separate Kitchen and

Solid wooden floors

Spacious fitted kitchen

Outdoor BBQ Area

Landscaped Garden

Year of Build: 2010

Immaculate Condition

This first-class home is a compelling investment opportunity!

It is excellent for a large family for permanent living