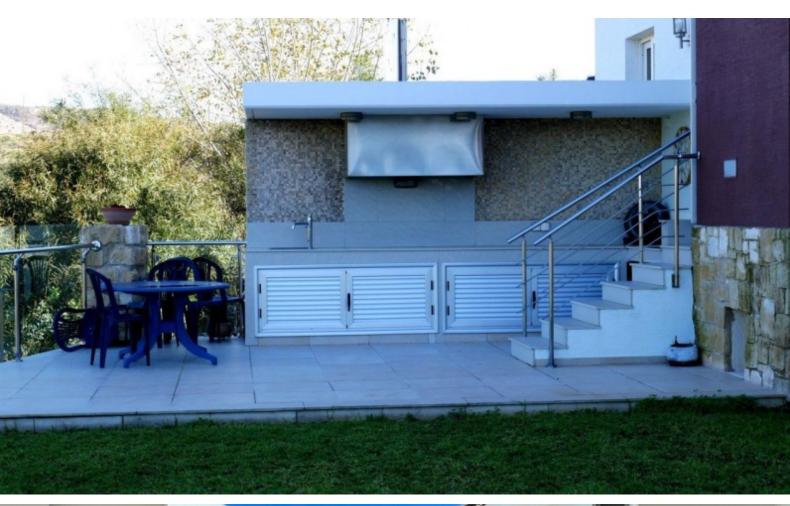

#### **Outdoor Features**

- Barbecue area
- Landscape Garden
- Photovoltaic System
- Private pool
- Rear Garden
- Solar System
- Uncovered Parking

Solid wooden floors

Spacious fitted kitchen

Outdoor BBQ Area

Landscaped Garden

Year of Build: 2010

Immaculate Condition

This first-class home is a compelling investment opportunity!

It is excellent for a large family for permanent living