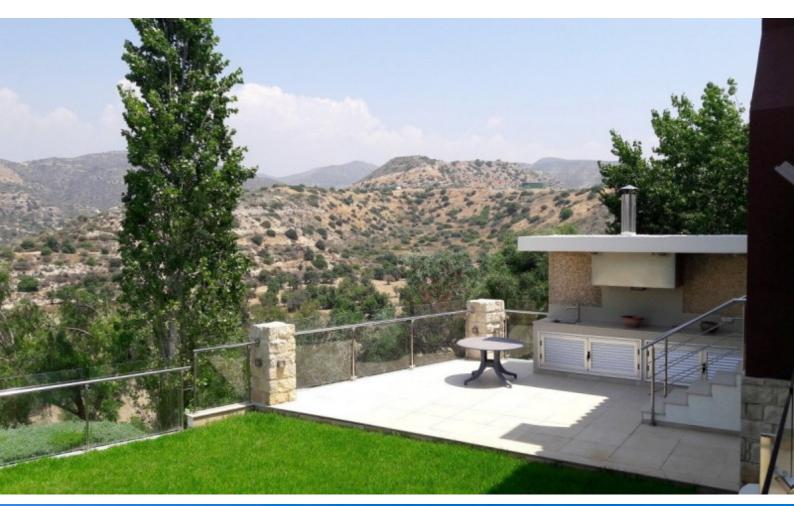

#### **Outdoor Features**

- Barbecue area
- Landscape Garden
- Photovoltaic System
- Private pool
- Rear Garden
- Solar System
- Uncovered Parking

Next to a green area

Sensational panoramic mountain views!

Swimming Pool!

Photovoltaic System!

Main House: 3 Bedrooms

Main House: 3 Bathrooms (2 Ensuites + 1 Family Bathroom) + Guest W/C

Additionally: 2 Bedroom Maid/Basement Apartment, with Separate Kitchen and

Solid wooden floors

Spacious fitted kitchen

Outdoor BBQ Area

Landscaped Garden

Year of Build: 2010

Immaculate Condition

This first-class home is a compelling investment opportunity!

It is excellent for a large family for permanent living