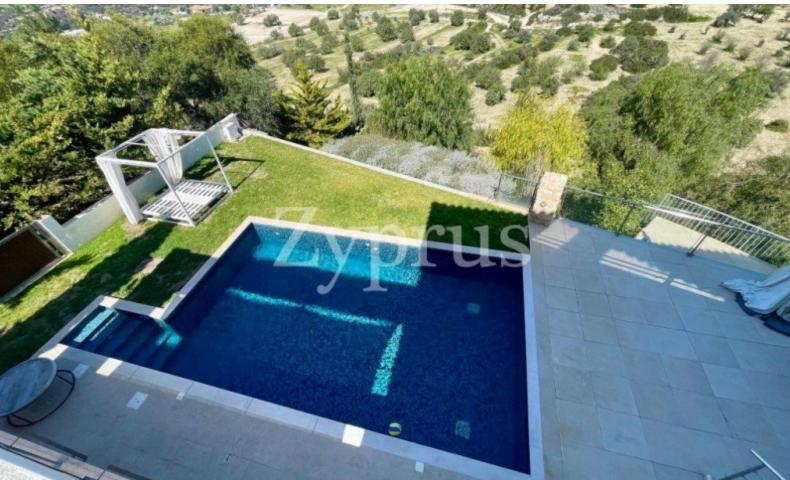

#### **Outdoor Features**

- Barbecue area
- Landscape Garden
- Photovoltaic System
- Private pool
- Rear Garden
- Solar System
- Uncovered Parking

Next to a green area

Sensational panoramic mountain views!

Swimming Pool!

Photovoltaic System!

Main House: 3 Bedrooms

Main House: 3 Bathrooms (2 Ensuites + 1 Family Bathroom) + Guest W/C

Additionally: 2 Bedroom Maid/Basement Apartment, with Separate Kitchen and