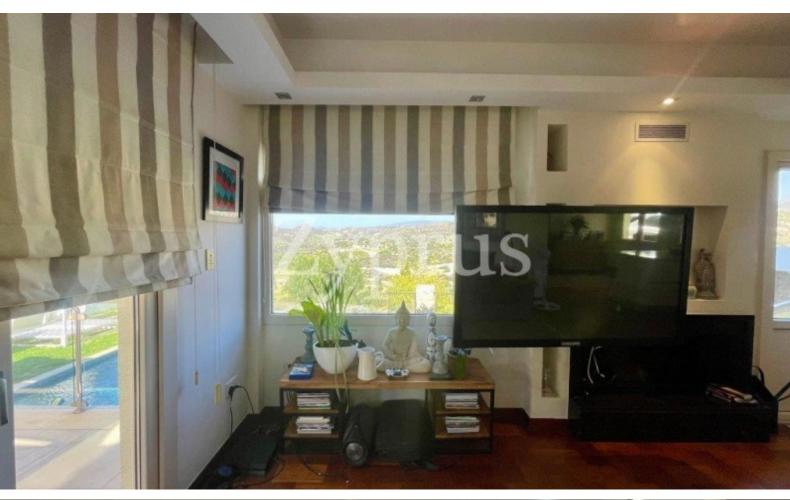

Next to a green area

Sensational panoramic mountain views!

Swimming Pool!

Photovoltaic System!

Main House: 3 Bedrooms

Main House: 3 Bathrooms (2 Ensuites + 1 Family Bathroom) + Guest W/C

Additionally: 2 Bedroom Maid/Basement Apartment, with Separate Kitchen and

Basement

TV Room

Walk-in wardrobe for the master bedroom

Unfurnished

VRV A/C on the ground floor

Split A/C units in the bedrooms

**Fireplace** 

**Underfloor Heating** 