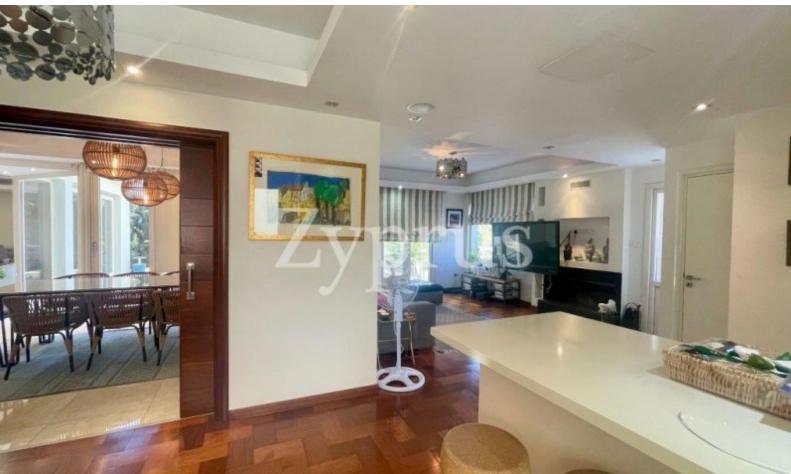

## **Description**

Remarkable 3 + 2 Bedroom Detached Villa For Sale in Panthea, Limassol with Title Deeds

Nestled within one of the most sought-after areas

It provides easy access to the highway and many amenities, including the finest private schools

Basement

TV Room

Walk-in wardrobe for the master bedroom

Unfurnished

VRV A/C on the ground floor

Split A/C units in the bedrooms

**Fireplace** 

**Underfloor Heating** 

Solid wooden floors

Spacious fitted kitchen

Outdoor BBQ Area

Landscaped Garden

Year of Build: 2010

Immaculate Condition

This first-class home is a compelling investment opportunity!

It is excellent for a large family for permanent living