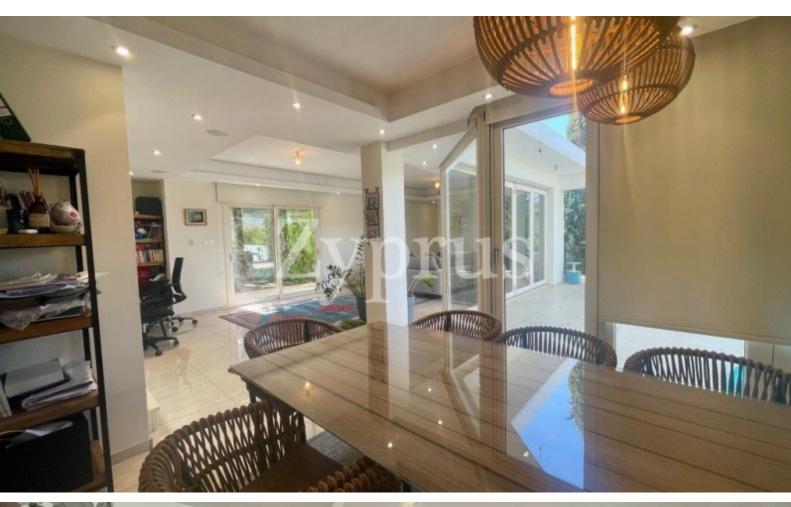

## **Description**

Remarkable 3 + 2 Bedroom Detached Villa For Sale in Panthea, Limassol with Title Deeds

Nestled within one of the most sought-after areas

It provides easy access to the highway and many amenities, including the finest private schools

Basement

TV Room

Walk-in wardrobe for the master bedroom

Unfurnished

VRV A/C on the ground floor

Split A/C units in the bedrooms

**Fireplace** 

**Underfloor Heating** 

Solid wooden floors

Spacious fitted kitchen

Outdoor BBQ Area

Landscaped Garden

Year of Build: 2010

Immaculate Condition

This first-class home is a compelling investment opportunity!

It is excellent for a large family for permanent living