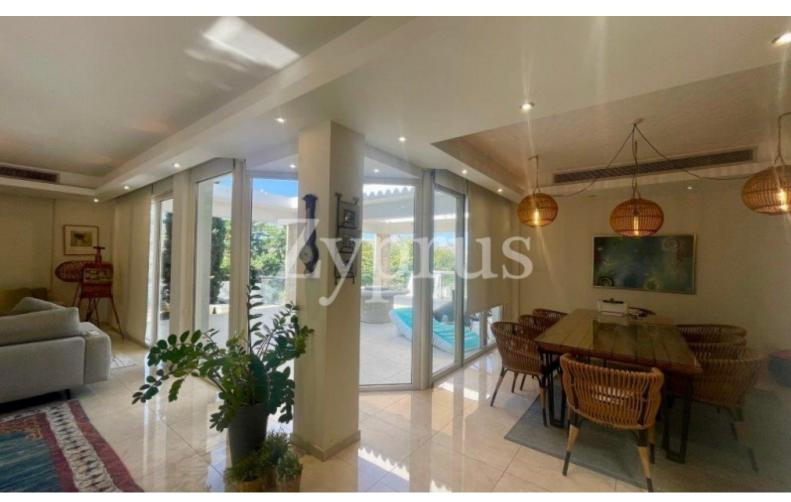

#### **Outdoor Features**

- Barbecue area
- Landscape Garden
- Photovoltaic System
- Private pool
- Rear Garden
- Solar System
- Uncovered Parking

Next to a green area

Sensational panoramic mountain views!

Swimming Pool!

Photovoltaic System!

Main House: 3 Bedrooms

Main House: 3 Bathrooms (2 Ensuites + 1 Family Bathroom) + Guest W/C

Additionally: 2 Bedroom Maid/Basement Apartment, with Separate Kitchen and

Solid wooden floors

Spacious fitted kitchen

Outdoor BBQ Area

Landscaped Garden

Year of Build: 2010

Immaculate Condition

This first-class home is a compelling investment opportunity!

It is excellent for a large family for permanent living