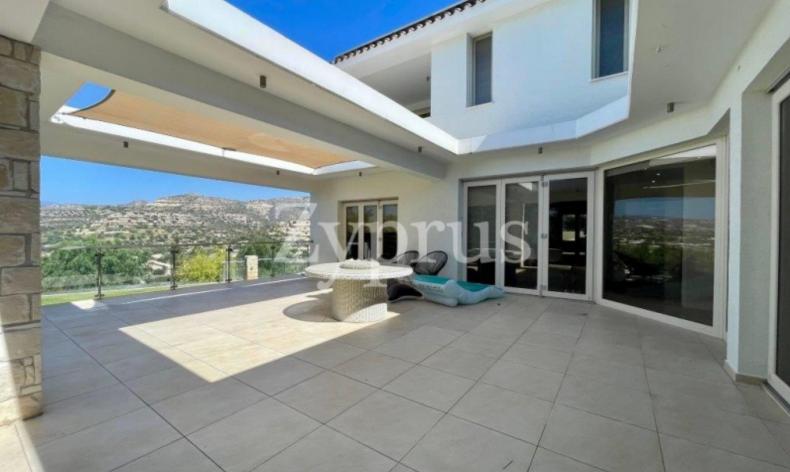

Next to a green area

Sensational panoramic mountain views!

Swimming Pool!

Photovoltaic System!

Main House: 3 Bedrooms

Main House: 3 Bathrooms (2 Ensuites + 1 Family Bathroom) + Guest W/C

Additionally: 2 Bedroom Maid/Basement Apartment, with Separate Kitchen and

Bathroom

Fully arranged 30sqm Attic

340m2 of Net Indoor area

19m2 of Covered Veranda

56m2 of Uncovered Veranda

801m2 of Plot area

**Covered Parking** 

Storeroom