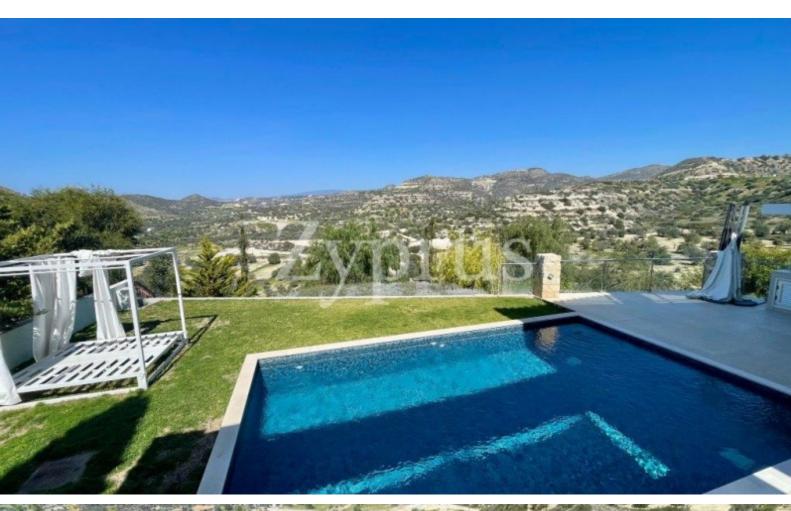

#### **Outdoor Features**

- Barbecue area
- Landscape Garden
- Photovoltaic System
- Private pool
- Rear Garden
- Solar System
- Uncovered Parking

Next to a green area

Sensational panoramic mountain views!

Swimming Pool!

Photovoltaic System!

Main House: 3 Bedrooms

Main House: 3 Bathrooms (2 Ensuites + 1 Family Bathroom) + Guest W/C

Additionally: 2 Bedroom Maid/Basement Apartment, with Separate Kitchen and