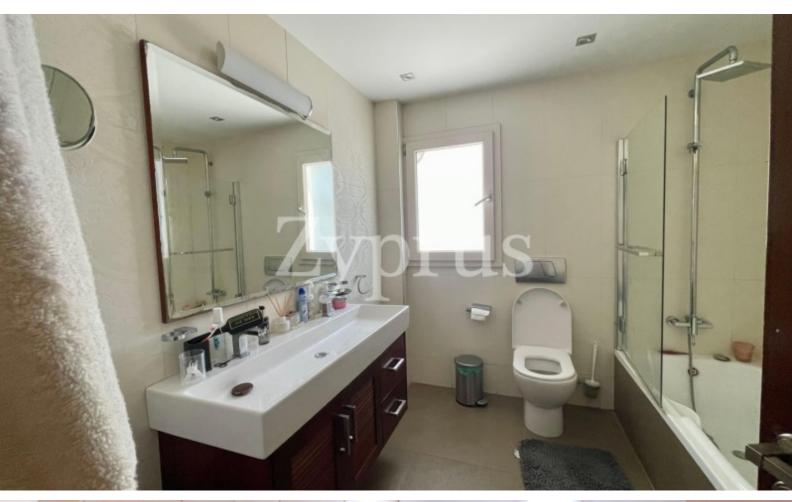

Next to a green area

Sensational panoramic mountain views!

Swimming Pool!

Photovoltaic System!

Main House: 3 Bedrooms

Main House: 3 Bathrooms (2 Ensuites + 1 Family Bathroom) + Guest W/C

Additionally: 2 Bedroom Maid/Basement Apartment, with Separate Kitchen and

Bathroom

Fully arranged 30sqm Attic

340m2 of Net Indoor area

19m2 of Covered Veranda

56m2 of Uncovered Veranda

801m2 of Plot area

**Covered Parking** 

Storeroom