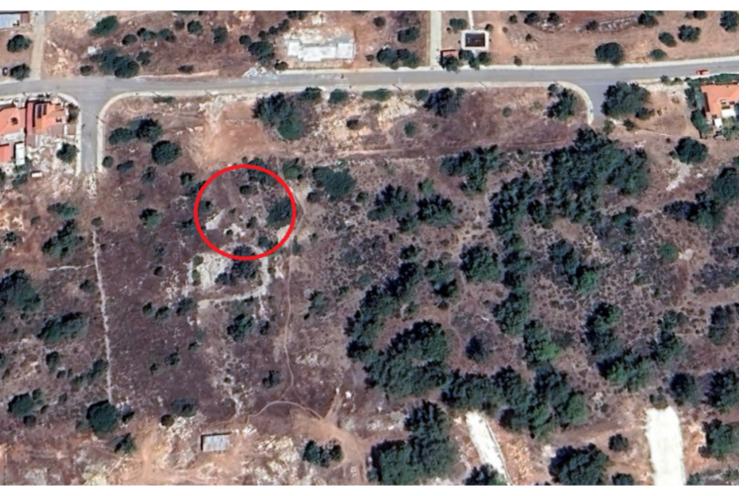

#### **Description**

Under Division Residential Plot For Sale in Souni-Zanakia, Limassol Located in one of the most peaceful and tranquil areas, this plot offers beautiful sea views and a perfect setting in nature.

It has easy access to amenities and the Souni - Kantou connecting road!

721m2 of Land area
Around 25m of Road Frontage
30% of Building Density
20% of Site Coverage
Up to 2 floors and a height of 8.3m
Access to a registered road
All development infrastructures are in place
This plot is suitable for developing your ideal family home