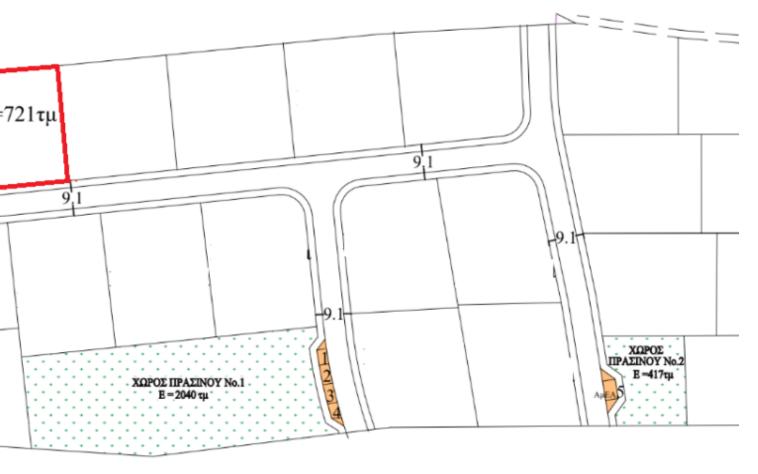

### **Key Facts**

• Residential Land

• 721 m<sup>2</sup> Land Size

• 30% Building Density

• Site Coverage: 20%

• Floors: 2

• Height: 8.3m

• Title Deed: Available

It has easy access to amenities and the Souni - Kantou connecting road!

721m2 of Land area
Around 25m of Road Frontage
30% of Building Density
20% of Site Coverage
Up to 2 floors and a height of 8.3m
Access to a registered road
All development infrastructures are in place
This plot is suitable for developing your ideal family home