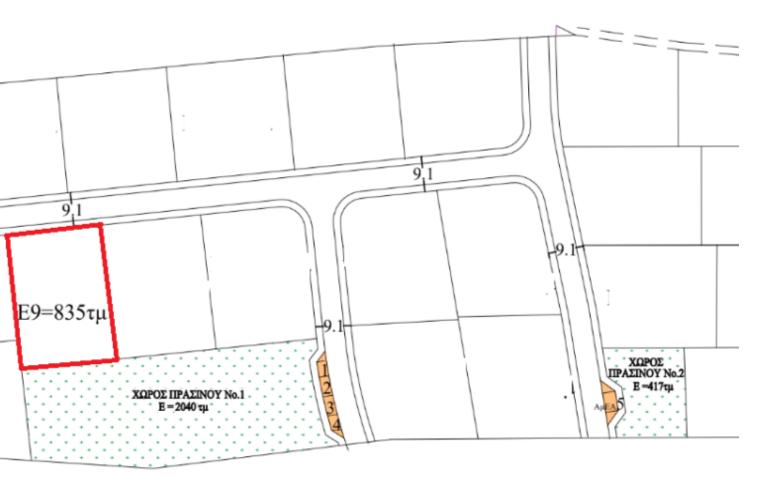

### **Key Facts**

• Residential Land

• 835 m<sup>2</sup> Land Size

• 30% Building Density

• Site Coverage: 20%

• Floors: 2

• Height: 8.3m

• Title Deed: Available

Next to a green area!
835m2 of Land area
Around 25m of Road Frontage
30% of Building Density
20% of Site Coverage
Up to 2 floors and a height of 8.3m
Access to a registered road
All development infrastructures are in place
This plot is suitable for developing your ideal family home