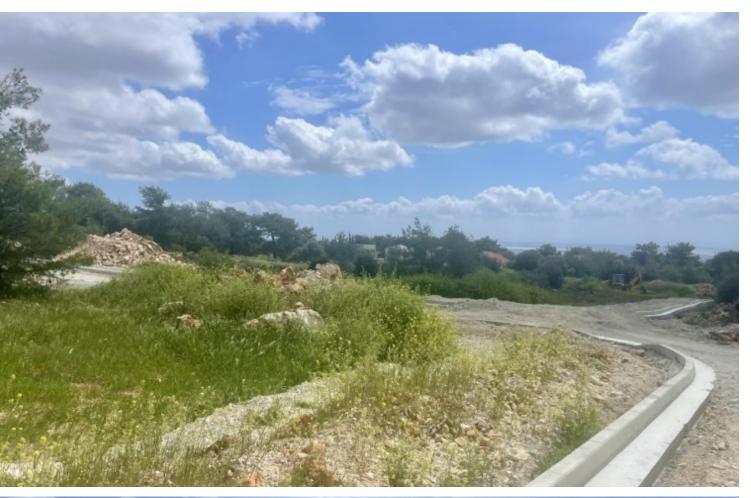

#### **Infrastructures**

- Electricity
- Road Access
- Telecommunications
- Water

Next to a green area!
835m2 of Land area
Around 25m of Road Frontage
30% of Building Density
20% of Site Coverage
Up to 2 floors and a height of 8.3m
Access to a registered road
All development infrastructures are in place
This plot is suitable for developing your ideal family home