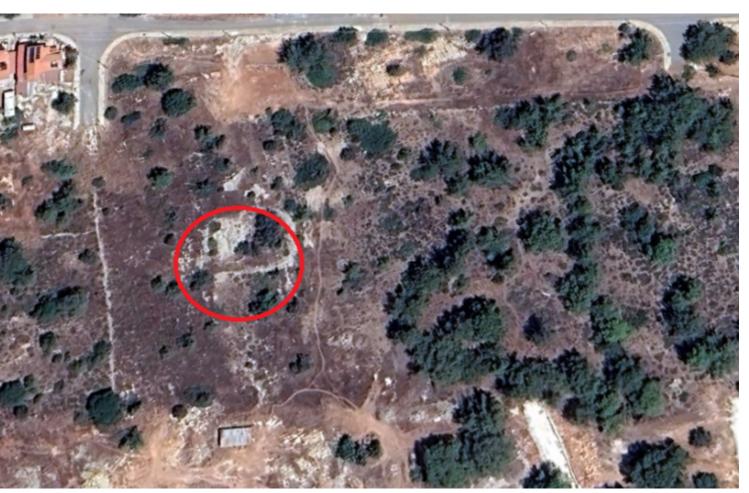

#### **Description**

**Under Division!** 

Residential Plot For Sale in Souni-Zanakia, Limassol Located in one of the most peaceful and tranquil areas, this plot offers beautiful sea views and a perfect setting in nature. It has easy access to amenities and the Souni - Kantou connecting road

Next to a green area!
835m2 of Land area
Around 25m of Road Frontage
30% of Building Density
20% of Site Coverage
Up to 2 floors and a height of 8.3m
Access to a registered road
All development infrastructures are in place
This plot is suitable for developing your ideal family home