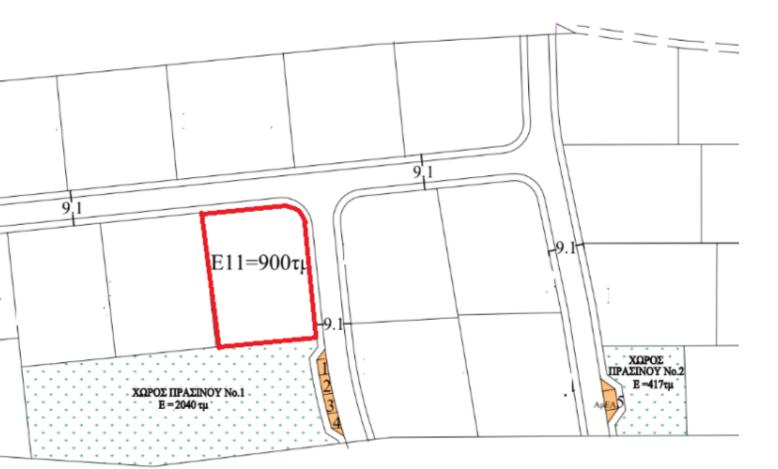

# **Key Facts**

- Residential Land
- 900 m<sup>2</sup> Land Size
- 30% Building Density
- Site Coverage: 20%
- Floors: 2
- Height: 8.3m
- Title Deed: Available

Next to a green area! Corner Position 900m2 of Land area Around 70m of Road Frontage (Approx) 30% of Building Density 20% of Site Coverage Up to 2 floors and a height of 8.3m Access to a registered road All development infrastructures are in place This plot is suitable for developing your ideal family home