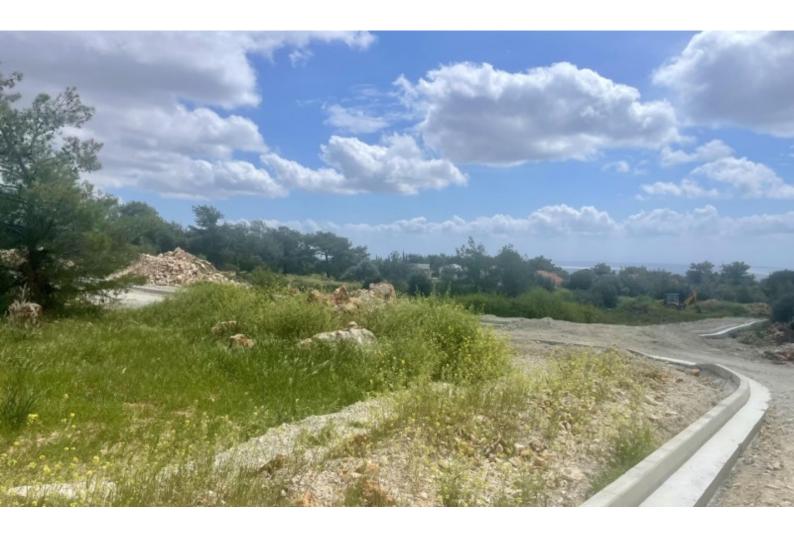

# Description

Under Division! Corner Residential Plot For Sale in Souni-Zanakia, Limassol Located in one of the most peaceful and tranquil areas, this plot offers beautiful sea views and a perfect setting in nature. It has easy access to amenities and the Souni - Kantou connecting road

Next to a green area! Corner Position 900m2 of Land area Around 70m of Road Frontage (Approx) 30% of Building Density 20% of Site Coverage Up to 2 floors and a height of 8.3m Access to a registered road All development infrastructures are in place This plot is suitable for developing your ideal family home