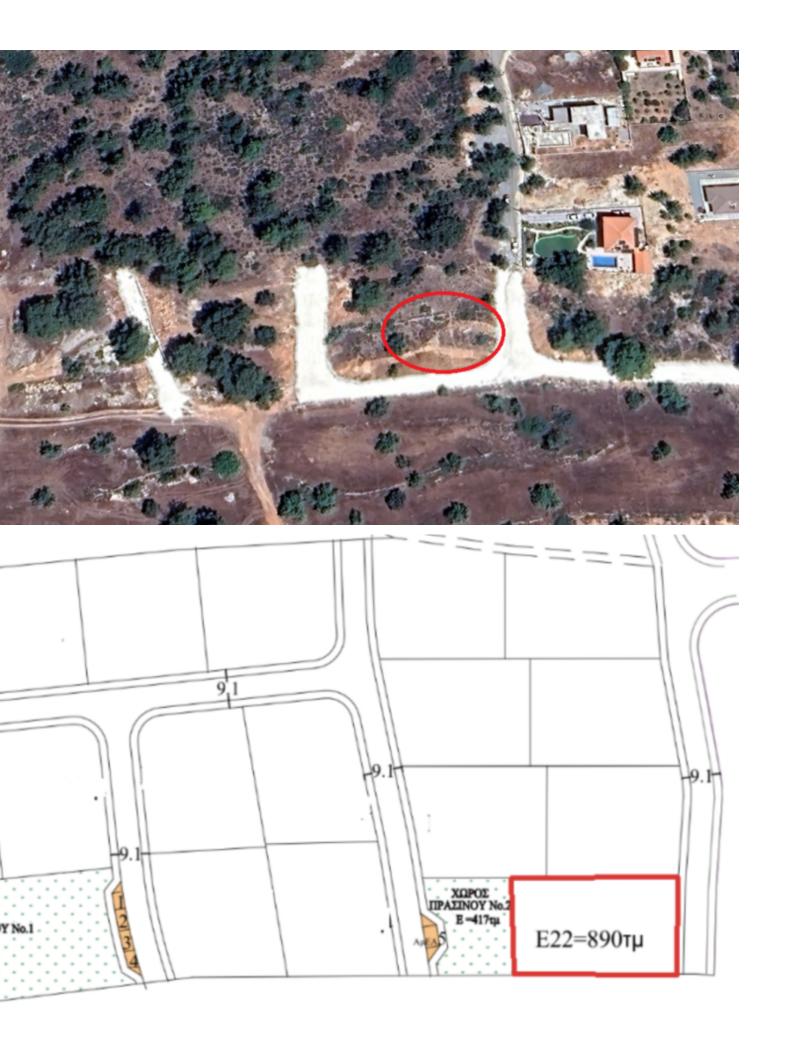

### **Key Facts**

• Residential Land

• 890 m<sup>2</sup> Land Size

• 30% Building Density

• Site Coverage: 20%

• Floors: 2

• Height: 8.3m

• Title Deed: Available

Next to a green area!
890m2 of Land area
Around 25m of Road Frontage (Approx)
30% of Building Density
20% of Site Coverage
Up to 2 floors and a height of 8.3m
Access to a registered road
All development infrastructures are in place
This plot is suitable for developing your ideal family home

Other plots are also available in this development

Contact us for full information and a private viewing!