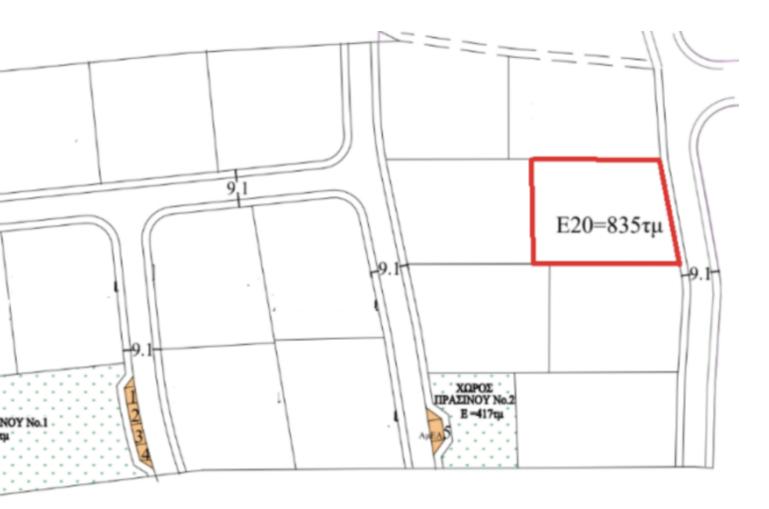

### **Key Facts**

• Residential Land

• 835 m<sup>2</sup> Land Size

• 30% Building Density

• Site Coverage: 20%

• Floors: 2

• Height: 8.3m

• Title Deed: Available

835m2 of Land area
Around 25m of Road Frontage (Approx)
30% of Building Density
20% of Site Coverage
Up to 2 floors and a height of 8.3m
Access to a registered road
All development infrastructures are in place
This plot is suitable for developing your ideal family home