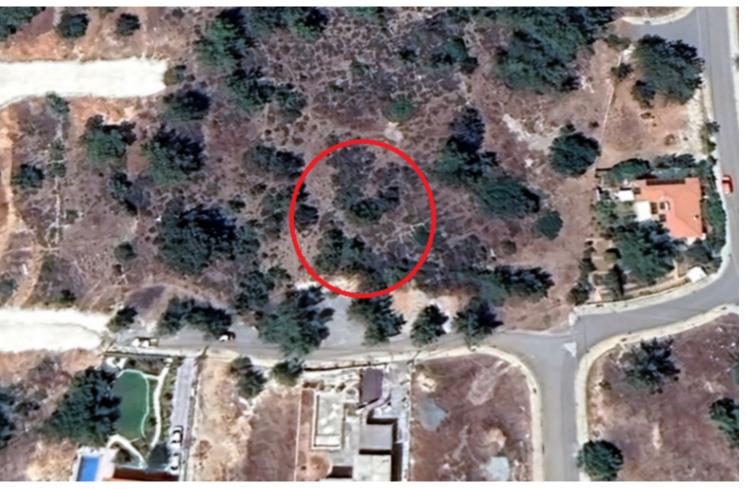

#### **Description**

**Under Division!** 

Residential Plot For Sale in Souni-Zanakia, Limassol Located in one of the most peaceful and tranquil areas, this plot offers beautiful sea views and a perfect setting in nature. It has easy access to amenities and the Souni - Kantou connecting road

835m2 of Land area
Around 25m of Road Frontage (Approx)
30% of Building Density
20% of Site Coverage
Up to 2 floors and a height of 8.3m
Access to a registered road
All development infrastructures are in place
This plot is suitable for developing your ideal family home