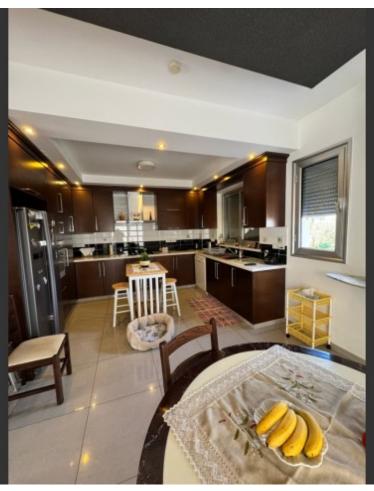

A/C

Security System

**Electric Shutters** 

Fitted Kitchen

Fitted Wardrobes

Walk-in wardrobe for the master bedroom

Open Plan

**BBQ** Area