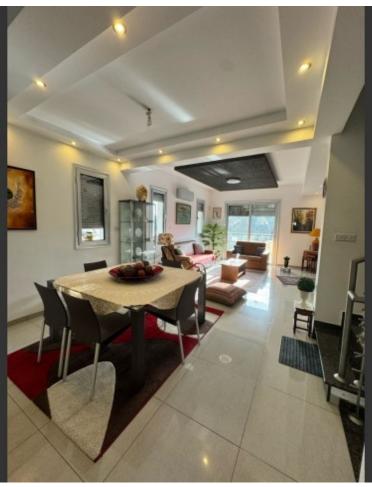

### **Description**

Fantastic 4+1 Bedroom Semi-Detached House For Sale in Pano Polemidia, Limassol with Title Deeds

Located in an attractive and peaceful family-friendly environment

It provides excellent access to the highway and the city center

In addition, many amenities are close by!

Roof Terrace!

4 Bedrooms + 1 Lower Floor Bedroom/Maids Room

4 Bathrooms

1 Ensuite + 1 Family Bathroom + 2 Guest W/C's with Shower

Additional Guest W/C

150m2 of Net Indoor area

25m2 of Ancillary Building

15m2 of Covered Verandas

183m2 of Plot area

Double Garage

Storeroom

Office

Playroom

Maids Room

A/C

Security System

**Electric Shutters** 

Fitted Kitchen

Fitted Wardrobes

Walk-in wardrobe for the master bedroom

Open Plan

**BBQ** Area

Garden/Yard

Year of Build: 2010

**Immaculate Condition** 

This remarkable home is suitable for a large family for permanent living

Contact us for full information and a private viewing!