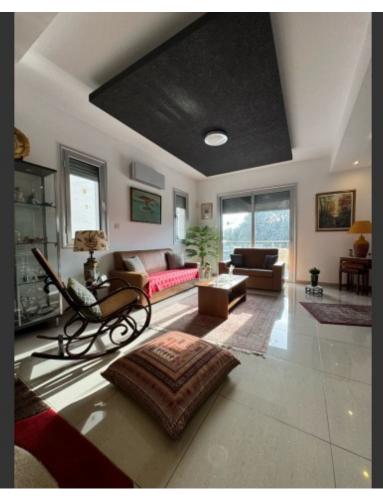

### **Description**

Fantastic 4+1 Bedroom Semi-Detached House For Sale in Pano Polemidia, Limassol with Title Deeds

Located in an attractive and peaceful family-friendly environment

It provides excellent access to the highway and the city center

In addition, many amenities are close by!

Roof Terrace!

4 Bedrooms + 1 Lower Floor Bedroom/Maids Room

4 Bathrooms

1 Ensuite + 1 Family Bathroom + 2 Guest W/C's with Shower

Additional Guest W/C

150m2 of Net Indoor area

25m2 of Ancillary Building

15m2 of Covered Verandas

183m2 of Plot area

Double Garage

Storeroom

Office

Playroom

Maids Room

A/C

Security System

**Electric Shutters** 

Fitted Kitchen

Fitted Wardrobes

Walk-in wardrobe for the master bedroom

Open Plan

**BBQ** Area

Garden/Yard

Year of Build: 2010

**Immaculate Condition** 

This remarkable home is suitable for a large family for permanent living

Contact us for full information and a private viewing!