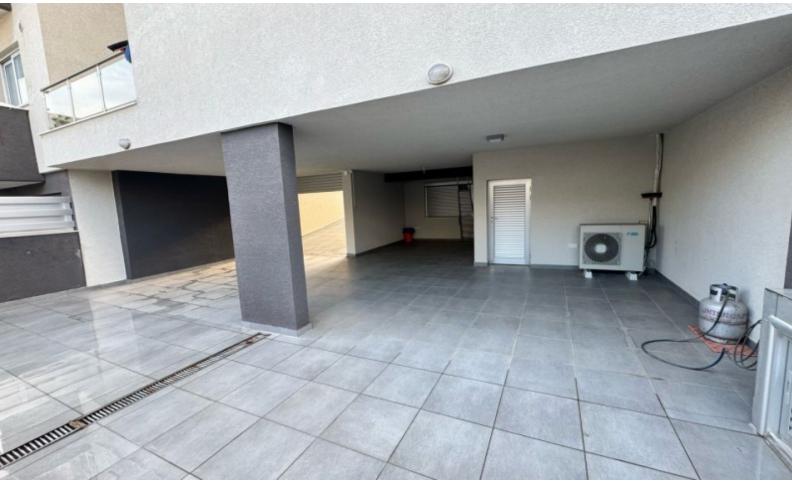

#### **Outdoor Features**

- Barbecue area
- Double Garage
- Electric Shutters
- Solar System
- Standard Garden
- Uncovered Parking

25m2 of Ancillary Building

15m2 of Covered Verandas

183m2 of Plot area

Double Garage

Storeroom

Office

Playroom

Maids Room