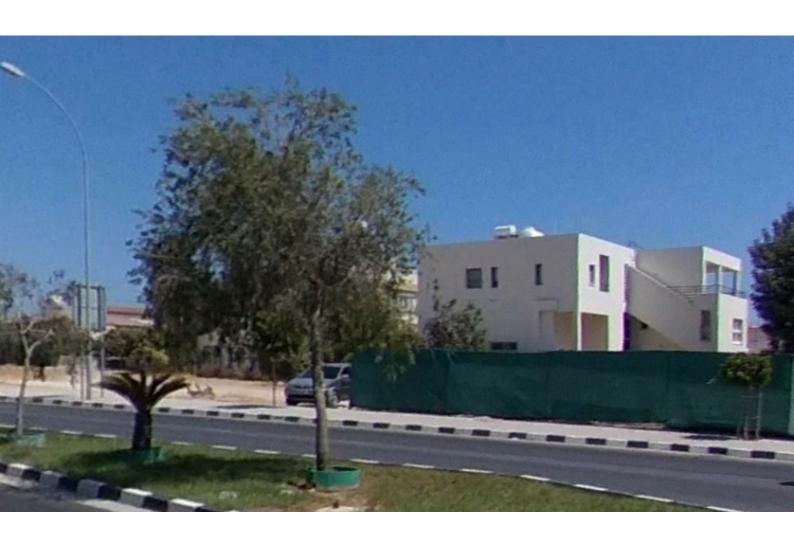

### **Description**

Commercial Plot For Sale in Petrou & Pavlou, Limassol City Centre Located in a prominent position, along one of the most dynamic and active commercial roads!

It provides exceptional convenience, offering seamless access to key areas of the city and the highway

In addition, a wide range of amenities are within walking distance 473m2 of Plot area
Around 25m of Road Frontage
140% of Building Density
50% of Site Coverage
Up to 4 floors and a height of 17m
Access to a registered road
All development infrastructures are in place