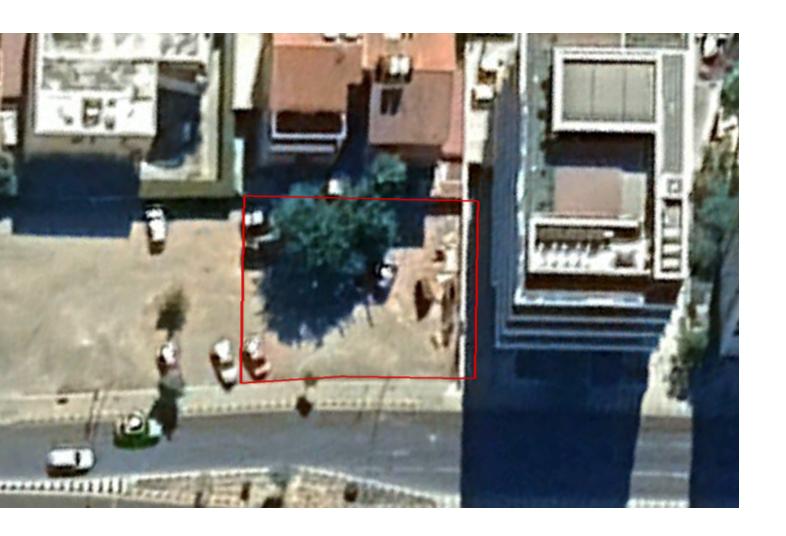

### **Description**

Commercial Plot For Sale in Petrou & Pavlou, Limassol City Centre Located in a prominent position, along one of the most dynamic and active commercial roads!

It provides exceptional convenience, offering seamless access to key areas of the city and the highway

In addition, a wide range of amenities are within walking distance 473m2 of Plot area
Around 25m of Road Frontage
140% of Building Density
50% of Site Coverage
Up to 4 floors and a height of 17m
Access to a registered road
All development infrastructures are in place