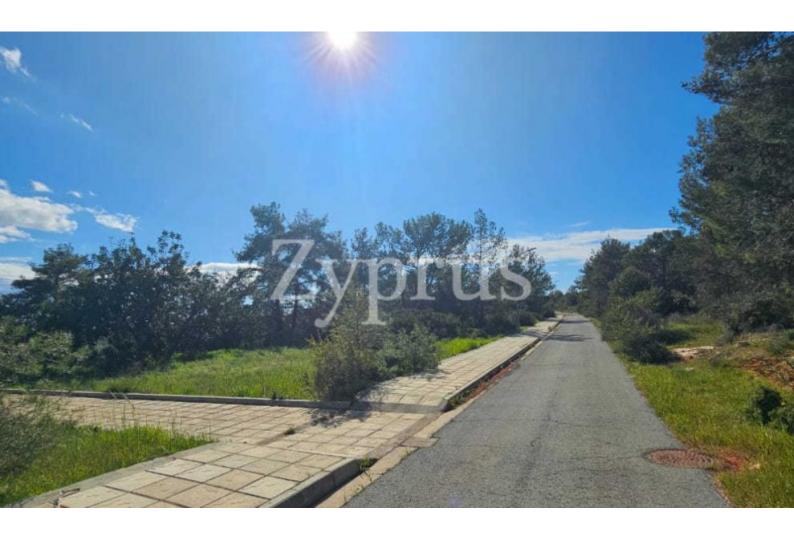

## Description

Residential Plot For Sale in Souni, Limassol Situated within an exceptionally serene and picturesque setting It provides easy access to amenities and the Souni - Kantou connecting road! Cul-de-sac 782m2 of Plot area Around 42m of Road Frontage 30% of Building Density 20% of Site Coverage Up to 2 floors and a height of 8.3m Access to a registered road All development infrastructures are in place This plot is excellent for developing your ideal family home Contact us for full information and a private viewing!