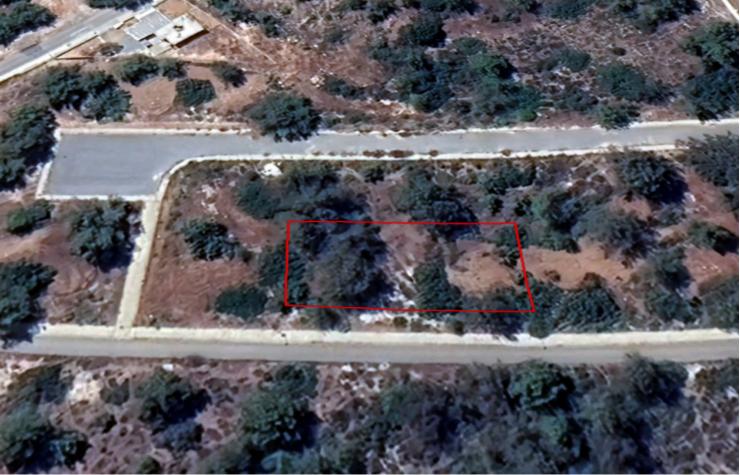

## Description

Residential Plot For Sale in Souni, Limassol Situated within an exceptionally serene and picturesque setting It provides easy access to amenities and the Souni - Kantou connecting road! Cul-de-sac 782m2 of Plot area Around 42m of Road Frontage 30% of Building Density 20% of Site Coverage Up to 2 floors and a height of 8.3m Access to a registered road All development infrastructures are in place This plot is excellent for developing your ideal family home Contact us for full information and a private viewing!