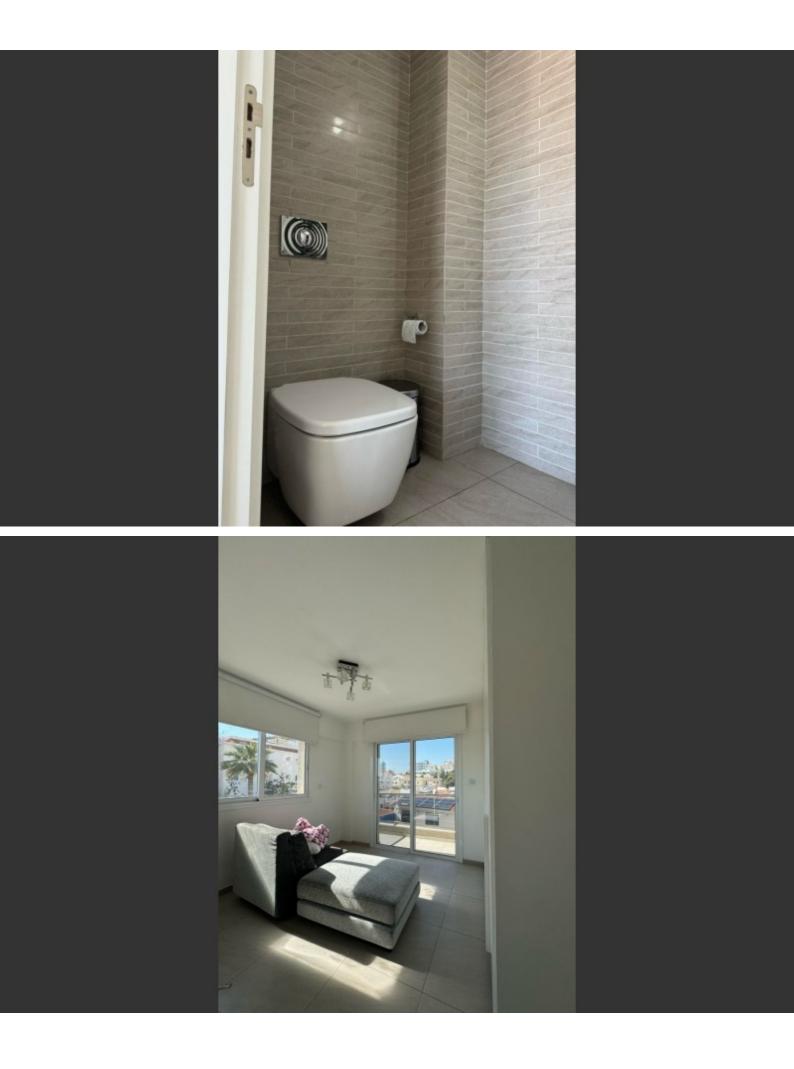

#### **Indoor Features**

- Covered Parking
- Electrical Appliances
- Elevator
- Fitted Kitchen
- Furnished
- Guest Toilet
- Open-plan
- Pressurised Water System
- EPC Energy Class: A

## Description

A delightful modern bright 2 bed apartment in the centre of Limassol close to all amenties yet in a quiet location.

Open plan fully fitted kitchen with an american island. large balcony, 2 double bedrooms, 2 shower rooms and a guest toilet.