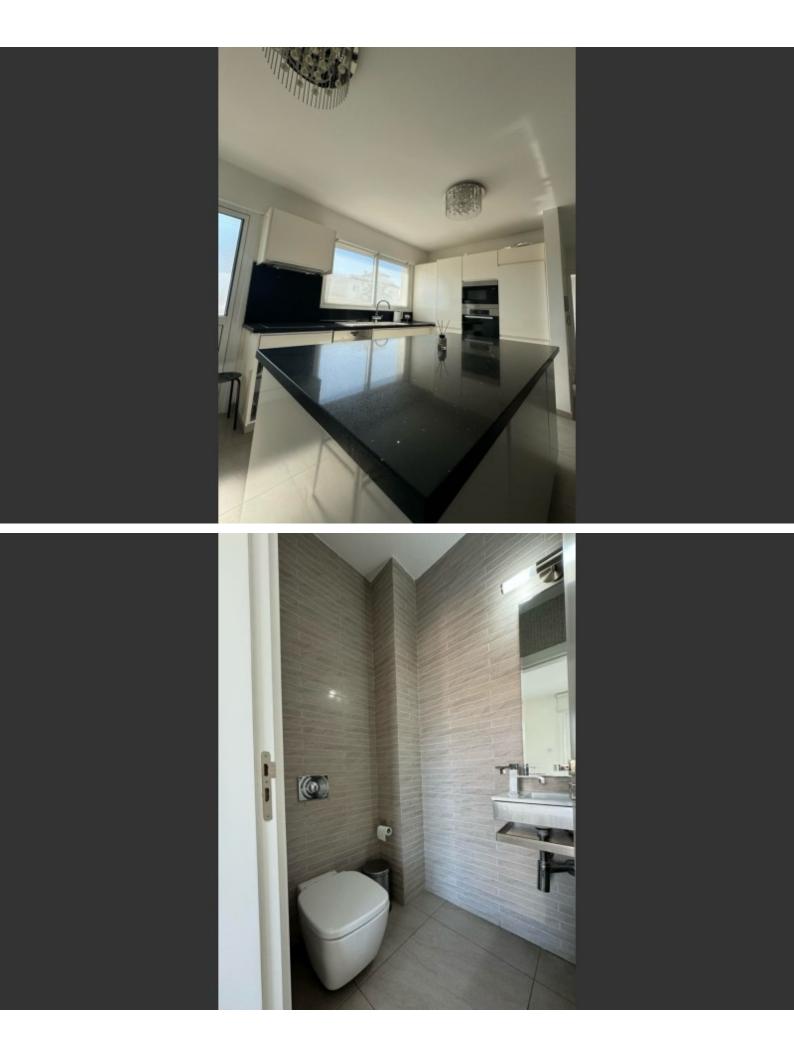

#### **Indoor Features**

- Covered Parking
- Electrical Appliances
- Elevator
- Fitted Kitchen
- Furnished
- Guest Toilet
- Open-plan
- Pressurised Water System
- EPC Energy Class: A

## Description

A delightful modern bright 2 bed apartment in the centre of Limassol close to all amenties yet in a quiet location.

Open plan fully fitted kitchen with an american island. large balcony, 2 double bedrooms, 2 shower rooms and a guest toilet.