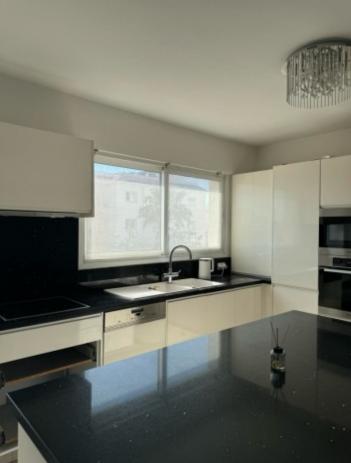

## Description

A delightful modern bright 2 bed apartment in the centre of Limassol close to all amenties yet in a quiet location.

Open plan fully fitted kitchen with an american island. large balcony, 2 double bedrooms, 2 shower rooms and a guest toilet.

3d floor, solar panels, secure entry system, covered parking

Solar System

**Outdoor Features** 