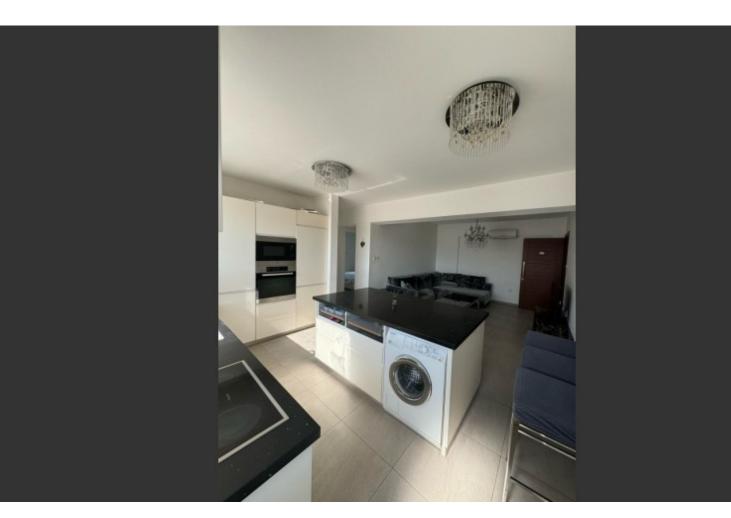

## Description

A delightful modern bright 2 bed apartment in the centre of Limassol close to all amenties yet in a quiet location.

Open plan fully fitted kitchen with an american island. large balcony, 2 double bedrooms, 2 shower rooms and a guest toilet.

3d floor, solar panels, secure entry system, covered parking

Solar System

**Outdoor Features** 