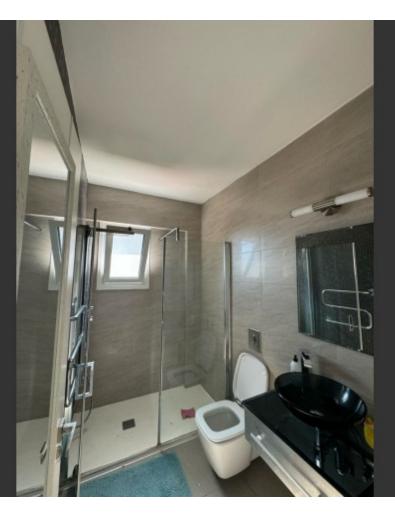

# Key Facts

- 2 Beds
- 2 Baths
- 90 m<sup>2</sup> Covered Area
- 10 m<sup>2</sup> Covered Verandas
- Year Built: 2015
- Title Deed: Available
- Furnished

#### **Indoor Features**

- Covered Parking
- Electrical Appliances
- Elevator
- Fitted Kitchen
- Furnished
- Guest Toilet
- Open-plan
- Pressurised Water System
- EPC Energy Class: A