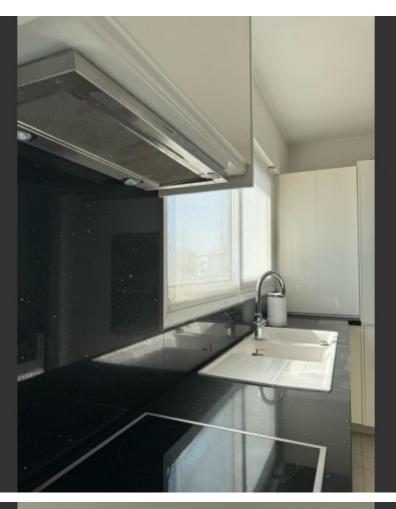

## Description

A delightful modern bright 2 bed apartment in the centre of Limassol close to all amenties yet in a quiet location.

Open plan fully fitted kitchen with an american island. large balcony, 2 double bedrooms, 2 shower rooms and a guest toilet.

3d floor, solar panels, secure entry system, covered parking

Solar System

**Outdoor Features** 