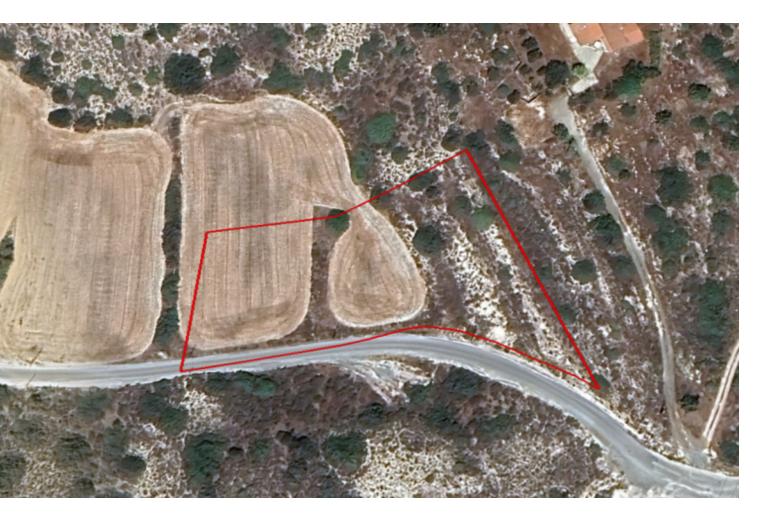

Falls within the Residential and Agricultural Zone 4,683m2 of Land area Around 128m of Road Frontage

60% Falls within the Residential Zone 30% of Building Density 20% of Site Coverage Up to 2 floors and a height of 8.3m

40% Falls within the Agricultural Zone 10% of Building Density 10% of Site Coverage Up to 2 floors and a height of 8.3m

Access to a registered road All development infrastructures are in place This land parcel is excellent for residential development