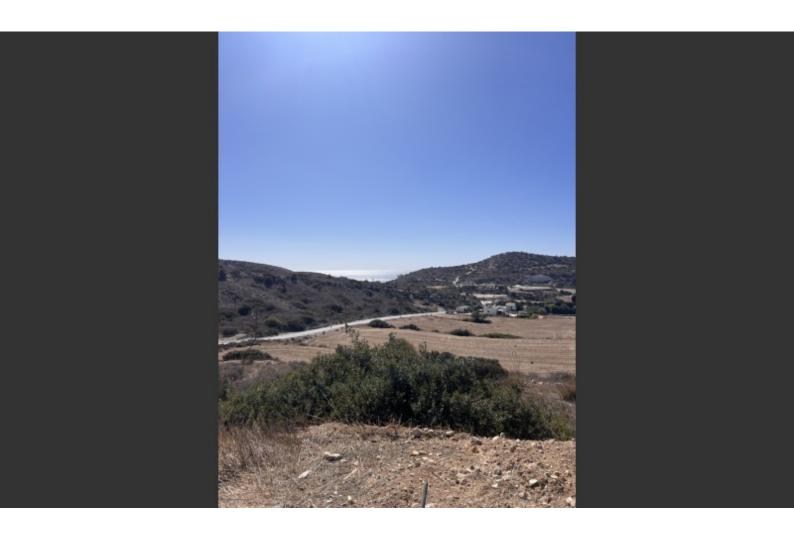

## Description

Large Residential Land Parcel For Sale in Pyrgos, Limassol with Sea View! Located in a peaceful, attractive, and sought-after area It has excellent access to the village center and amenities In addition, it is only a short drive from the highway!

Falls within the Residential and Agricultural Zone 4,683m2 of Land area Around 128m of Road Frontage

60% Falls within the Residential Zone 30% of Building Density 20% of Site Coverage Up to 2 floors and a height of 8.3m

40% Falls within the Agricultural Zone 10% of Building Density 10% of Site Coverage Up to 2 floors and a height of 8.3m

Access to a registered road All development infrastructures are in place This land parcel is excellent for residential development