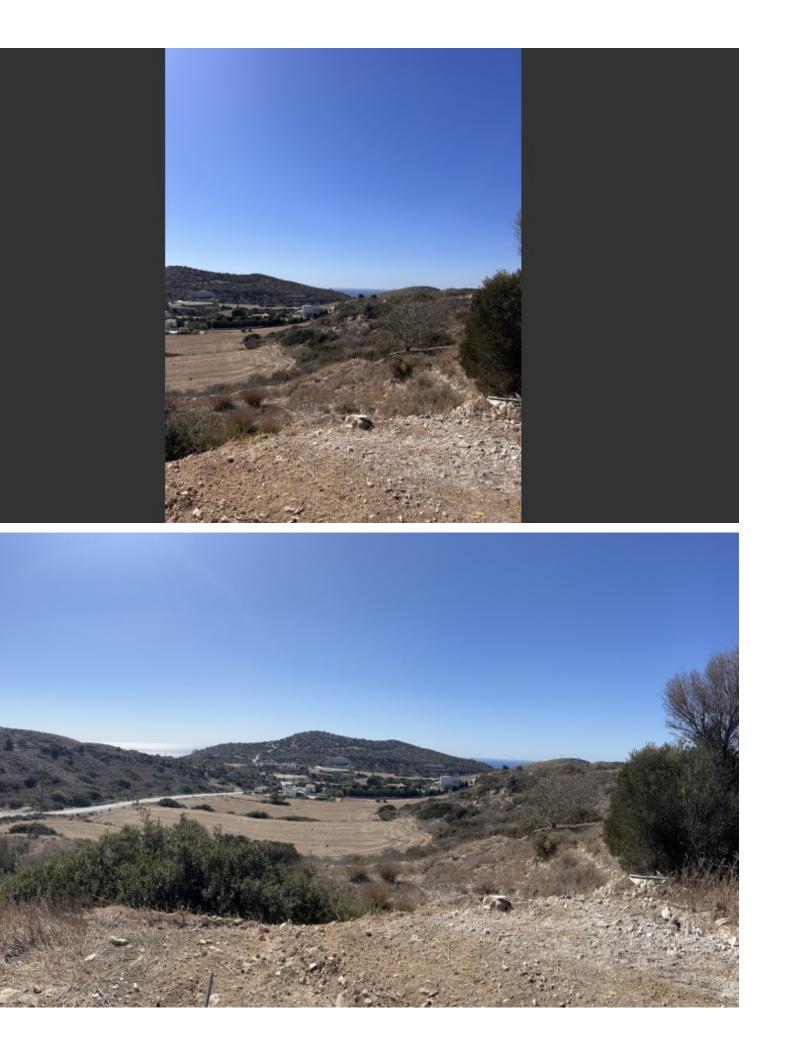

## Description

Large Residential Land Parcel For Sale in Pyrgos, Limassol with Sea View! Located in a peaceful, attractive, and sought-after area It has excellent access to the village center and amenities In addition, it is only a short drive from the highway!

Falls within the Residential and Agricultural Zone 4,683m2 of Land area Around 128m of Road Frontage

60% Falls within the Residential Zone 30% of Building Density 20% of Site Coverage Up to 2 floors and a height of 8.3m

40% Falls within the Agricultural Zone 10% of Building Density 10% of Site Coverage Up to 2 floors and a height of 8.3m

Access to a registered road All development infrastructures are in place This land parcel is excellent for residential development