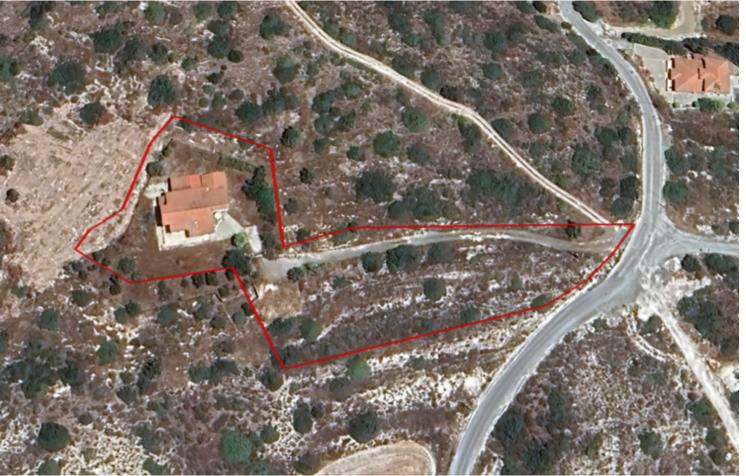

#### **Description**

Large Residential Land Parcel For Sale in Pyrgos, Limassol with Sea View!
Located in a peaceful, attractive, and sought-after area
It has excellent access to the village center and amenities
In addition, it is only a short drive from the highway!
Contains an empty house
Falls within the Residential and Agricultural Zone
5,686m2 of Land area
Around 38m of Road Frontage

160% Falls within the Residential Zone30% of Building Density20% of Site CoverageUp to 2 floors and a height of 8.3m

40% Falls within the Agricultural Zone 10% of Building Density 10% of Site Coverage Up to 2 floors and a height of 8.3m

Access to a registered road

All development infrastructures are in place

This large land parcel is excellent for residential development

Contact us for full information and a private viewing!