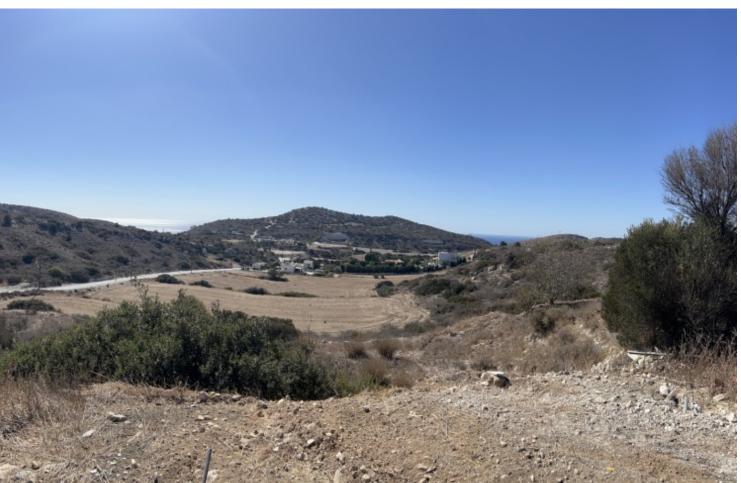

#### **Description**

Large Residential Land Parcel For Sale in Pyrgos, Limassol with Sea View!
Located in a peaceful, attractive, and sought-after area
It has excellent access to the village center and amenities
In addition, it is only a short drive from the highway!
Contains an empty house
Falls within the Residential and Agricultural Zone
5,686m2 of Land area
Around 38m of Road Frontage

Access to a registered road

All development infrastructures are in place

This large land parcel is excellent for residential development

Contact us for full information and a private viewing!